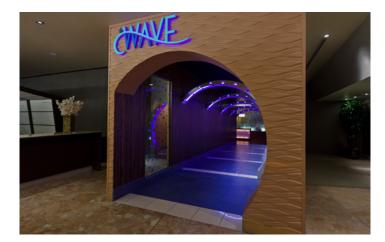

venue information | Yarra Valley & Walker Bay The Wave

Located at The Wave Restaurant, Yarra Valley and Walker Bay offer casual dining featuring American cooking blended with world flavors.