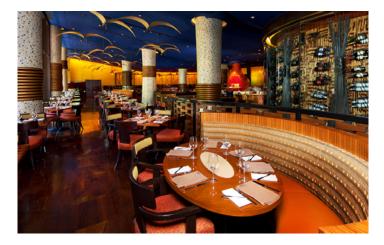

## venue information | Jiko - The Cooking Place Dining Room

Relax as twin wood-burning ovens roar and the soothing, warm colors of an African sunset bring energy to this remarkable restaurant's comfortable setting. Taste creative American cooking that is a unique blend of multicultural influences — from the Mediterranean coast, India and Europe.