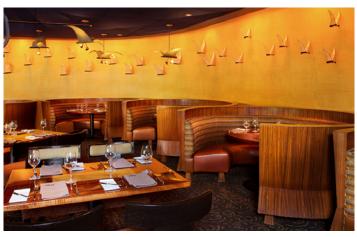

## venue information | Jiko - The Cooking Place Dining Room

Relax as twin wood-burning ovens roar and the soothing, warm colors of an African sunset bring energy to this remarkable restaurant's comfortable setting. Taste creative American cooking that is a unique blend of multicultural influences — from the Mediterranean coast, India and Europe.