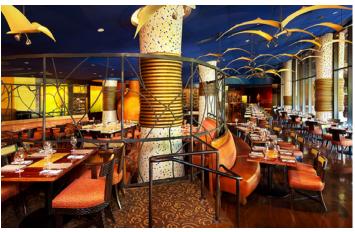

## venue information | Jiko - The Cooking Place Dining Room

Relax as twin wood-burning ovens roar and the soothing, warm colors of an African sunset bring energy to this remarkable restaurant's comfortable setting. Taste creative American cooking that is a unique blend of multicultural influences — from the Mediterranean coast, India and Europe.