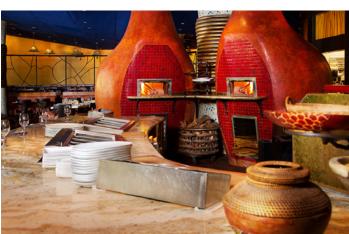

## venue information | Jiko - The Cooking Place Dining Room

Relax as twin wood-burning ovens roar and the soothing, warm colors of an African sunset bring energy to this remarkable restaurant's comfortable setting. Taste creative American cooking that is a unique blend of multicultural influences — from the Mediterranean coast, India and Europe.