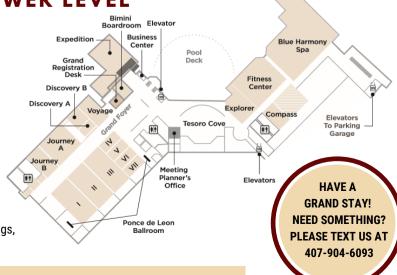

quired to have temperature checks and will need to arrive 15 minutes prior to appointment to allow social distancing. Showers, Steam Rooms & the Jacuzzi are not available.



## HOUSEKEEPING

Suchi

The

Elevato

For the health of our guests and associates, housekeeping services will not be performed during your stay. For special requests, please Dial 0 and the operator will assist you.

deep blu

Private

Dining

LOBBY LEVEL

## **ENJOY ACCESS TO THOUSANDS OF NEWSPAPERS & MAGAZINES USING PRESSREADER**

Connect to our WIFI Network, use the OR Code below to download the PressReader App and start reading! Using a laptop? Visit pressreader.com



walking and jogging. Please Note: Club Wyndham restaurants and amenities do not accept cash for payment.

Enjoy the lake path for



# LOWER LEVEL





#### **EXPLORE DISNEY SPRINGS**

For more information and a list of restaurants and stores open in Disney Springs, visit: disneysprings.com

WIFI PASSWORD: wyndhamgrand