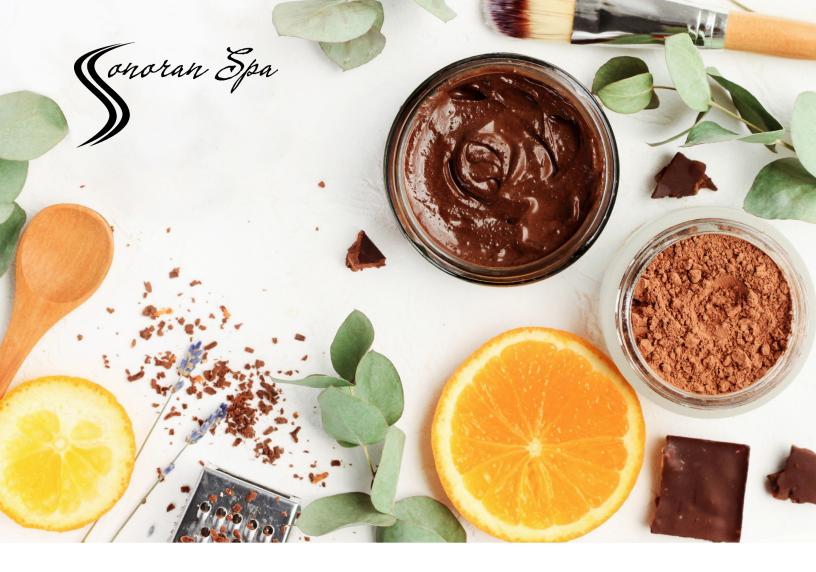

## **SCRUB OF THE MONTH**

## SWEET BODY BLISS LATTE 80-MINUTES | \$135\*

Indulge in the scents of the season. This deliciously aromatic body scrub combines orange, chocolate, coffee, dead sea salts, and vanilla. Coffee increases circulation and exfoliates the skin allowing the active botanicals to detox the skin and leave it silky smooth. Service includes a full body Swedish massage.