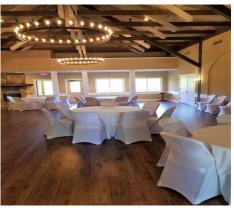

## THE GREAT HALL

The Great Hall is located next door at our Golf Resort and offers gorgeous views of the rolling hills and

mountains. Seats 75-100 people max. Friday-Saturday \$1500; Sunday-Thursday \$700