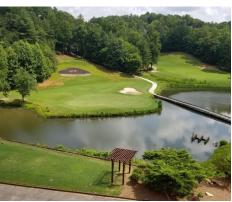

## THE WEDDING ARBOR

Say your I dos outside at our Arbor on the rolling hills of the golf course overlooking the scenic pond. Enjoy photographs on the luscious greens of the golf course followed by a reception in our Great Hall (rental is extra). Ask about our Officiant on the premises. **Arbor seats 50 people max. Friday-Saturday \$200; Sunday-Thursday \$100** 