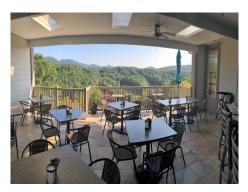

## THE SKY BAR

The Sky Bar offers breath-taking views overlooking the foothills of the Blue Ridge Mountains. It is located on the fourth floor of the hotel. **Seats 30 people max. Friday-Saturday \$500; Sunday-Thursday \$300** 

## CALEDONIA DINING ROOM

The Caledonia is located on the main floor next to the Lobby and has an open floor concept. This area has it's own private balcony that overlooks our beautiful pool area and the surrounding mountains. Seats 60 people max. Friday-Saturday \$1000; Sunday-Thursday \$400