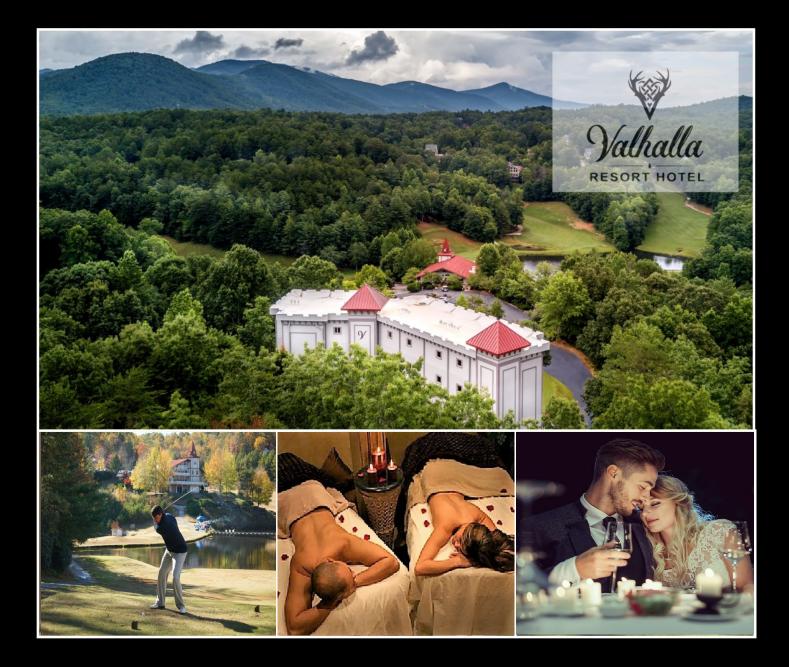

The Valhalla Resort Hotel is the first, one-of-a-kind luxury resort located in the North Georgia Mountains. Valhalla is an all-suite hotel with the ambience of European elegance and rustic-contemporary design featuring world-class dining, golf, the roof-top Sky Bar, Solasta Spa & pool...all with breathtaking mountain views. Warm, Southern hospitality, personalized service, and attention to detail allow Valhalla guests to fully experience this prestigious, regal retreat.

From intimate gatherings to grand celebrations, our venues offer a romantic setting that you will remember for years to come. Our experienced event planner and talented catering team are dedicated to you and your guests. There are three event

areas to choose from to host your special event, The Caledonia, The Sky Bar, and The Great Hall. We accommodate weddings at the Great Hall or at the Arbor, both offer a gorgeous view of the rolling hills of the golf course.