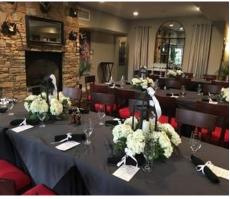

## CALEDONIA DINING ROOM

The Caledonia is located on the main floor next to the Lobby and has an open floor concept. This area has it's own private balcony that overlooks our beautiful pool area and the surrounding mountains. Seats 60 people max. Friday-Saturday \$1000; Sunday-Thursday \$400

## THE GREAT HALL

The Great Hall is located next door at our Golf Resort and offers gorgeous views of the rolling hills and

mountains. Seats 75-100 people max. Friday-Saturday \$1500; Sunday-Thursday \$700