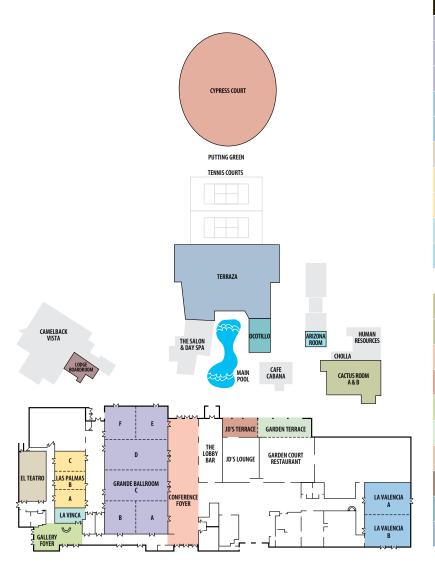

### Conference Center Map

| Meeting Room     | Dimensions | Sq. Ft. | Ceiling   | RDS         | T/S   | C/R          | Conf.        | H. Sq. | U-Shape | Recp. |
|------------------|------------|---------|-----------|-------------|-------|--------------|--------------|--------|---------|-------|
| Grande Ballroom  | 140 x 72   | 10,080  | 22-16 ft. | 660         | 1,000 | 672s/750w    | N/A          | N/A    | N/A     | 1,200 |
| A, B, E, F       | 35 x 36    | 1,260   | 22-16 ft. | 60          | 100   | 70           | 28           | 44     | 32      | 100   |
| C, D, AB, EF     | 35 x 72    | 2,520   | 22-16 ft. | 150         | 250   | 154          | 50           | 70     | 60      | 200   |
| La Valencia      | 47 x 60    | 2,820   | 12 ft.    | 160         | 240   | 180          | 50           | 80     | 64      | 180   |
| А, В             | 47 x 30    | 1,410   | 12 ft.    | 70          | 120   | 78           | 32           | 48     | 40      | 100   |
| El Teatro        | 32 x 55    | 1,760   | 10 ft.    | N/A         | N/A   | EC-78 BC-104 | N/A          | N/A    | N/A     | N/A   |
| Las Palmas       | 60 x 31    | 1,860   | 14 ft.    | 90          | 160   | 120          | 48           | 60     | 54      | 125   |
| А, В, С          | 20 x 31    | 620     | 14 ft.    | 24          | 60    | 38           | 24           | 30     | 24      | 35    |
| La Vinca         | 16 x 33    | 528     | 10 ft.    | N/A         | N/A   | N/A          | ec-16/bc20   | N/A    | N/A     | N/A   |
| Arizona Room     | 23 x 20    | 460     | 8ft       | 20          | 30    | 20           | 16           | 20     | 18      | N/A   |
| Bi-Level Suite   | N/A        | 495     | 10 ft.    | 8           | 20    | 12           | 15           | N/A    | 12      | 25    |
| Cactus A         | 19 x 12    | 228     | 8ft       | 16          | 20    | 12           | 15           | N/A    | N/A     | N/A   |
| Cactus B         | 12 x 12    | 144     | 8ft       | 8           | N/A   | N/A          | N/A          | N/A    | N/A     | N/A   |
| Convention Foyer | 30 x 160   | 4,256   | N/A       | 150         | N/A   | N/A          | N/A          | N/A    | N/A     | 500   |
| Cypress Court    | 104 x 133  | 13,832  | N/A       | UG800/560   | N/A   | N/A          | N/A          | N/A    | N/A     | 1200  |
| Gallery Foyer    | 26 x 58    | 2,820   | N/A       | 20          | N/A   | N/A          | N/A          | N/A    | N/A     | 50    |
| Garden Terrace   | 19 x 60    | 1140    | N/A       | 60          | 100   | 60           | 40           | 50     | 45      | 75    |
| JD's Terrace     | 19 x 24    | 456     | N/A       | 24          | 50    | 30           | 28           | 34     |         |       |
| Lodge Boardroom  | 26 x 40    | 1,040   | 10 ft.    | N/A         | N/A   | N/A          | EC-20/EXT-24 | N/A    | N/A     | 25    |
| Ocotillo         | 31 x 23    | 713     | 8ft       | 20          | 20    | 12           | 15           | N/A    | 12      | N/A   |
| Terraza (tent)   | 102 x 70   | 6,650   | N/A       | L 330 U 120 | 650   | 315          | N/A          | N/A    | N/A     | 800   |