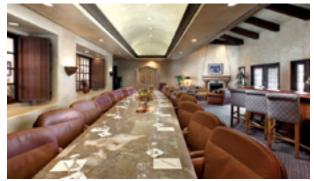

### The Executive Lodge for your most distinguished guests

Offering seclusion, the executive lodge is an exclusive, self-contained cluster of ten extravagant suites, each ranging in size up to 3,100 square feet. Designed as individual private residences, the executive lodge suites offer:

- **Fireplaces**
- 💥 Dining Room
- 💥 Kitchen or Bar
- In-room whirlpool spas
- Private patios

With a shared private swimming pool, a lavishly appointed boardroom, and access to a private Dining space, the executive lodge is a perfect setting for high-level meetings or for accommodating your group's executive level employees.