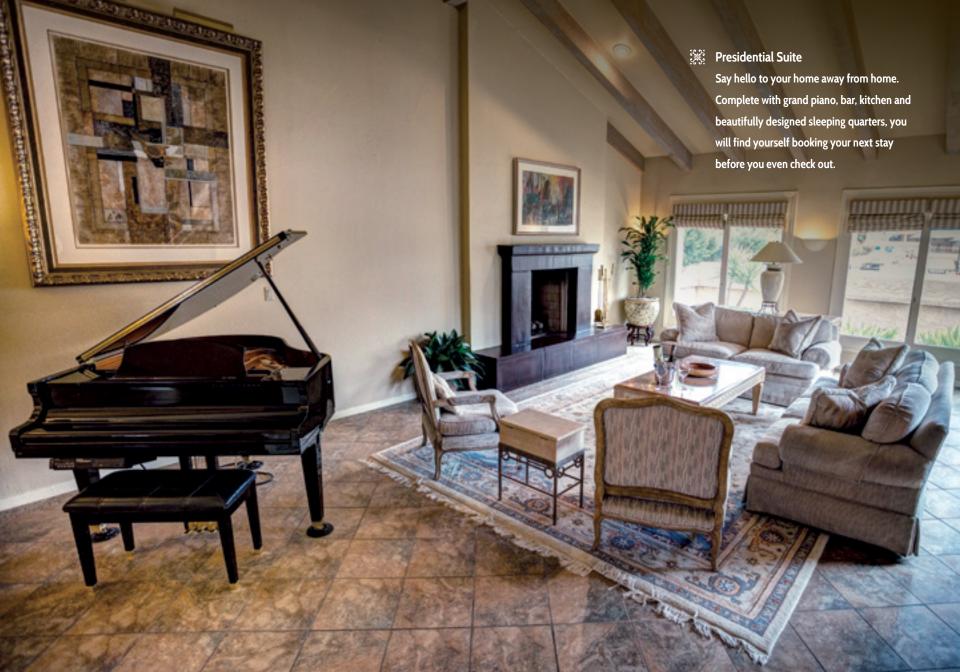

### We'll exceed every preference

Among the garden pathways and courtyards, The Scottsdale Plaza's distinctive room, suite and lodge options are arranged in intimate clusters that allow for quiet and privacy. With options ranging from larger-than-standard deluxe guest rooms to beautifully appointed, residence-style suites and lodges and an extraordinary Presidential Suite, we have accommodations to match all preferences.

### The Executive Lodge for your most distinguished guests

Offering seclusion, the executive lodge is an exclusive, self-contained cluster of ten extravagant suites, each ranging in size up to 3,100 square feet. Designed as individual private residences, the executive lodge suites offer:

- **Fireplaces**
- 💥 Dining Room
- 💥 Kitchen or Bar
- In-room whirlpool spas
- Private patios

With a shared private swimming pool, a lavishly appointed boardroom, and access to a private Dining space, the executive lodge is a perfect setting for high-level meetings or for accommodating your group's executive level employees.