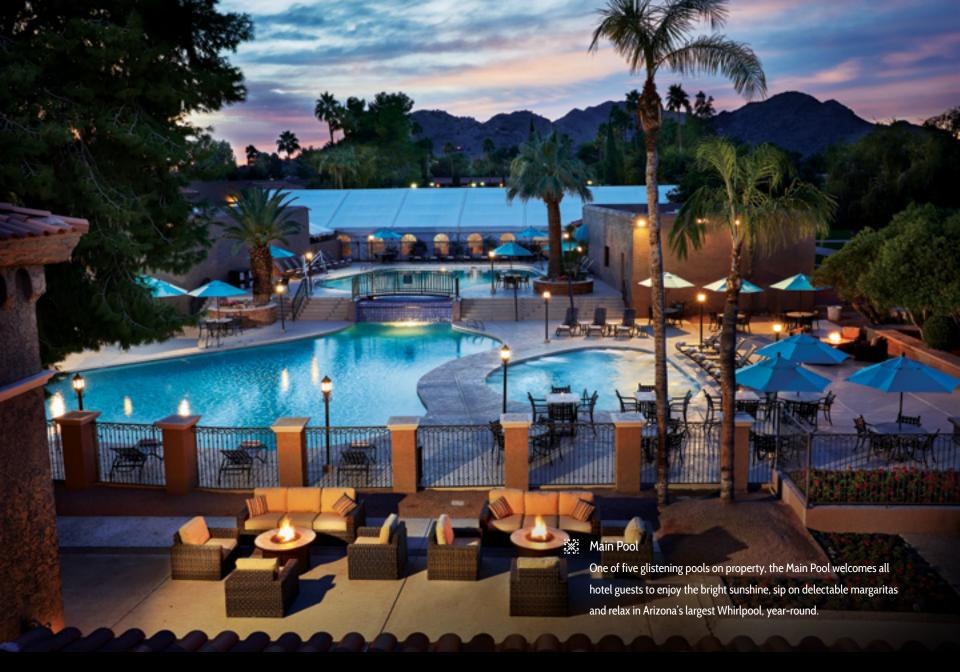

Situated on 40 lush acres of magnificently landscaped grounds, we offer stylishly designed resort rooms and suites that offer comfort and tranquility. We have nooks for

your quiet meetings on a patio or cocktail parties by one of our pools. Also, with an average of 320 sun soaking days a year, Scottsdale offers unsurpassed natural beauty which means it's a haven for your group.

### The perfect balance of work and play...customized for you

There is always time to play at The Scottsdale Plaza Resort. We offer:

A tennis center

🧱 On-site 9-hole putting green

Just a few minutes away, other activities are abundant including golf, horseback riding, balloon rides, jeep tours, and shopping. Your conference service manager can arrange ground transportation and help you tailor activities for your group.