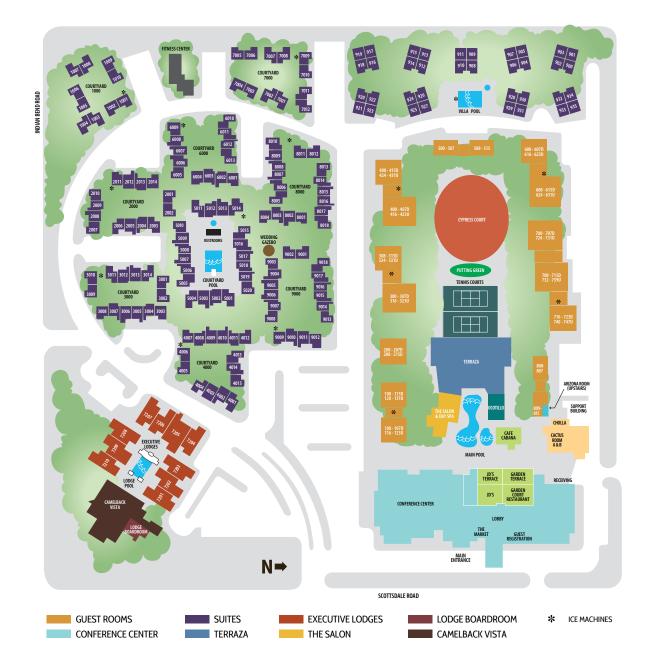

Situated on 40 lush acres of magnificently landscaped grounds, we offer stylishly designed resort rooms and suites that offer comfort and tranquility. We have nooks for

your quiet meetings on a patio or cocktail parties by one of our pools. Also, with an average of 320 sun soaking days a year, Scottsdale offers unsurpassed natural beauty which means it's a haven for your group.

### We'll exceed every preference

Among the garden pathways and courtyards, The Scottsdale Plaza's distinctive room, suite and lodge options are arranged in intimate clusters that allow for quiet and privacy. With options ranging from larger-than-standard deluxe guest rooms to beautifully appointed, residence-style suites and lodges and an extraordinary Presidential Suite, we have accommodations to match all preferences.

- 36 king suites
- 27 patio suites
- 58 bi-level suites
- 349 villa suites
- 3 10 executive lodge suites
- 224 spacious guest rooms

With cozy fireplaces, private patios, and balconies, we offer amenities that will make your group's attendees feel special.

### The Executive Lodge for your most distinguished guests

Offering seclusion, the executive lodge is an exclusive, self-contained cluster of ten extravagant suites, each ranging in size up to 3,100 square feet. Designed as individual private residences, the executive lodge suites offer:

- **Fireplaces**
- 💥 Dining Room
- 💥 Kitchen or Bar
- In-room whirlpool spas
- Private patios

With a shared private swimming pool, a lavishly appointed boardroom, and access to a private Dining space, the executive lodge is a perfect setting for high-level meetings or for accommodating your group's executive level employees.

### The perfect balance of work and play...customized for you

There is always time to play at The Scottsdale Plaza Resort. We offer:

A tennis center

🧱 On-site 9-hole putting green

Just a few minutes away, other activities are abundant including golf, horseback riding, balloon rides, jeep tours, and shopping. Your conference service manager can arrange ground transportation and help you tailor activities for your group.

### Conference Center Map

| Meeting Room     | Dimensions | Sq. Ft. | Ceiling   | RDS         | T/S   | C/R          | Conf.        | H. Sq. | U-Shape | Recp. |
|------------------|------------|---------|-----------|-------------|-------|--------------|--------------|--------|---------|-------|
| Grande Ballroom  | 140 x 72   | 10,080  | 22-16 ft. | 660         | 1,000 | 672s/750w    | N/A          | N/A    | N/A     | 1,200 |
| A, B, E, F       | 35 x 36    | 1,260   | 22-16 ft. | 60          | 100   | 70           | 28           | 44     | 32      | 100   |
| C, D, AB, EF     | 35 x 72    | 2,520   | 22-16 ft. | 150         | 250   | 154          | 50           | 70     | 60      | 200   |
| La Valencia      | 47 x 60    | 2,820   | 12 ft.    | 160         | 240   | 180          | 50           | 80     | 64      | 180   |
| А, В             | 47 x 30    | 1,410   | 12 ft.    | 70          | 120   | 78           | 32           | 48     | 40      | 100   |
| El Teatro        | 32 x 55    | 1,760   | 10 ft.    | N/A         | N/A   | EC-78 BC-104 | N/A          | N/A    | N/A     | N/A   |
| Las Palmas       | 60 x 31    | 1,860   | 14 ft.    | 90          | 160   | 120          | 48           | 60     | 54      | 125   |
| А, В, С          | 20 x 31    | 620     | 14 ft.    | 24          | 60    | 38           | 24           | 30     | 24      | 35    |
| La Vinca         | 16 x 33    | 528     | 10 ft.    | N/A         | N/A   | N/A          | ec-16/bc20   | N/A    | N/A     | N/A   |
| Arizona Room     | 23 x 20    | 460     | 8ft       | 20          | 30    | 20           | 16           | 20     | 18      | N/A   |
| Bi-Level Suite   | N/A        | 495     | 10 ft.    | 8           | 20    | 12           | 15           | N/A    | 12      | 25    |
| Cactus A         | 19 x 12    | 228     | 8ft       | 16          | 20    | 12           | 15           | N/A    | N/A     | N/A   |
| Cactus B         | 12 x 12    | 144     | 8ft       | 8           | N/A   | N/A          | N/A          | N/A    | N/A     | N/A   |
| Convention Foyer | 30 x 160   | 4,256   | N/A       | 150         | N/A   | N/A          | N/A          | N/A    | N/A     | 500   |
| Cypress Court    | 104 x 133  | 13,832  | N/A       | UG800/560   | N/A   | N/A          | N/A          | N/A    | N/A     | 1200  |
| Gallery Foyer    | 26 x 58    | 2,820   | N/A       | 20          | N/A   | N/A          | N/A          | N/A    | N/A     | 50    |
| Garden Terrace   | 19 x 60    | 1140    | N/A       | 60          | 100   | 60           | 40           | 50     | 45      | 75    |
| JD's Terrace     | 19 x 24    | 456     | N/A       | 24          | 50    | 30           | 28           | 34     |         |       |
| Lodge Boardroom  | 26 x 40    | 1,040   | 10 ft.    | N/A         | N/A   | N/A          | EC-20/EXT-24 | N/A    | N/A     | 25    |
| Ocotillo         | 31 x 23    | 713     | 8ft       | 20          | 20    | 12           | 15           | N/A    | 12      | N/A   |
| Terraza (tent)   | 102 x 70   | 6,650   | N/A       | L 330 U 120 | 650   | 315          | N/A          | N/A    | N/A     | 800   |