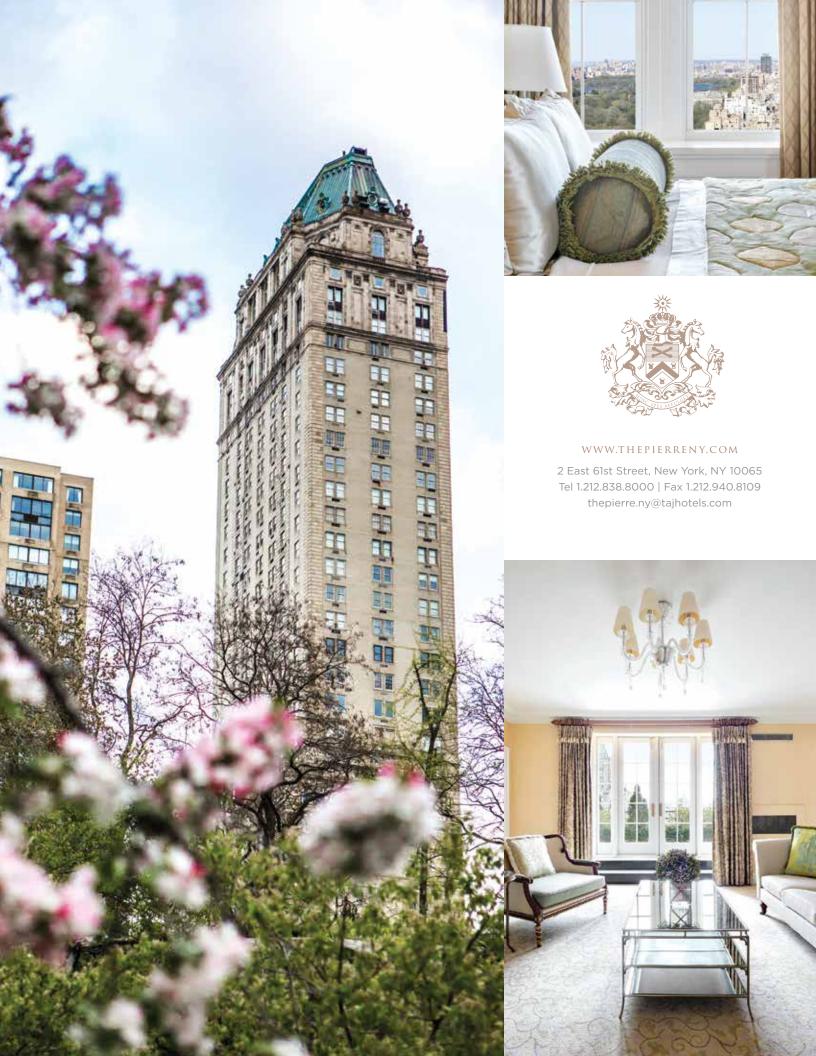

Located on 61st Street at Fifth Avenue, The Pierre, A Taj Hotel is an iconic Forbes Travel Guide Five Star and AAA Five Diamond hotel. Steps away from the elegant designer boutiques of Fifth & Madison Avenues, Museum Mile and celebrated cultural centers, The Pierre offers 140 residential-style guest rooms and 49 spacious suites. With a rich history woven into the fabric of Manhattan's distinguished Upper East Side neighborhood, The Pierre continues to offer unparalleled service to its guests. Beginning with the hotel's white-gloved elevator attendants and award-winning Clefs d'Or Concierge Team, the loyal staff at The Pierre is comprised of seasoned professionals trained in the art of true five star service.

## HIGHLIGHTS

- 140 Guest Rooms & 49 Suites
- 11 Specialty Suites with up to six bedrooms, with two offering spacious landscaped terraces
- 24-hour elevator attendants
- Courtesy Jaguar available upon request
- Complimentary Wi-Fi & Business Center available 24 hours
- Fitness Center available 24 hours
- ADA accessible rooms
- In-Room spa treatments available upon request
- Turkish Marble bathrooms with Etro amenities
- Nine elegant multi-functional rooms offer a total of 19,000 square feet of space for meetings and events
- Pet friendly, dogs up to 15 pounds welcome.