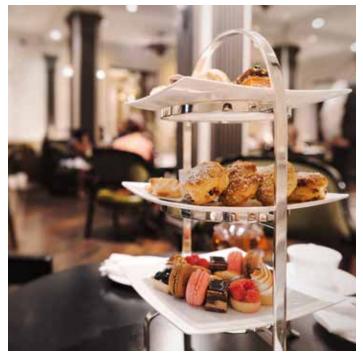

## **DINING & ENTERTAINMENT**

- The iconic Rotunda offers midday and supper menus with classic cocktails.
- Signature restaurant Perrine serves seasonallyinspired New American cuisine and features terrace seating with Central Park views along with a summer outdoor event series.
- Two E Lounge offers light fare, award-winning afternoon tea and live jazz every Thursday, Friday and Saturday evening as well as monthly cabaret performances from Broadway's brightest stars.
- Culinary Master Classes with Chef Ashfer Biju include a fully interactive cooking experience and private tour of The Pierre's historic kitchens (subject to availability).