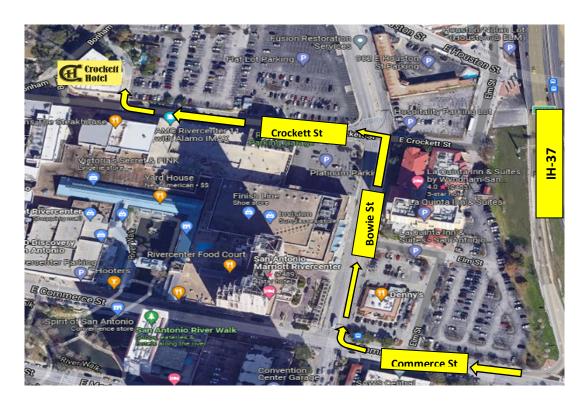

# **DRIVING DIRECTIONS:**

Address: 320 BONHAM ST, SAN ANTONIO, TX 78205

When using an app for directions, use the address: **301 E CROCKETT ST, SAN ANTONIO, TX 78205** 

Bonham St. is not accessible due to the Alamo Revitalization program.

#### **DRIVING FROM HOUSTON**

From I-10 W, Exit 574 to merge onto I-37 N/US281 N • Exit 141 toward The Alamo/Commerce St./Downtown Merge on to 1-37 access road • Turn Left on E. Commerce St. • Turn Right on Bowie St • Turn Left on E Crockett St • The entrance is straight ahead on the right

### **DRIVING FROM AUSTIN**

From I-35 S, take Exit 158B to merge onto I-37 S/US-281 S towards Corpus Christi • Exit 141A on to Commerce St. and go right toward Downtown • Turn Right on Bowie St • Turn Left on E Crockett St • The entrance is straight ahead on the right

## DRIVING FROM EL PASO/KERRVILLE

From 1-10 West, exit 570 on left towards 1-35 N/ Austin • Merge left to 1-35 North • Exit 158 for 37 S toward 281 N/ Johnson City • Keep Right toward 1-37 S/Corpus Christi • Merge right onto 1-37 S • Exit 141 toward The Alamo/Commerce St./Downtown • Turn Right on E. Commerce St. • Turn Right on Bowie St • Turn Left on E Crockett St • The entrance is straight ahead on the right

#### **DRIVING FROM LAREDO**

From I-35 N, Exit 153 on right merge onto I-10 E/US-90 E • Exit 574 Merge onto 1-37 N / US 281 N toward Johnson City • Exit 141 on to Commerce St. and turn left toward Downtown • Turn Right on Bowie St • Turn Left on E Crockett St • The entrance is straight ahead on the right