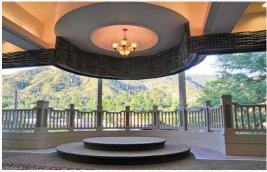

*The Cathedral Spires Pavilion* - Sitting high atop our brand new East Addition, this majestic space soars above Manitou Springs. With incredible mountain vistas, fully retractable walls for an open air breeze, and gently bathed in light, the Pavilion is setting the new standard for inspiring wedding sites!

#### Do you have an outdoor ceremony location? -

We offer a covered, climate controlled area that opens up to beautiful views of Red Mountain and the foothills of Pikes Peak. The retractable wall of windows can be opened completely on a nice afternoon.