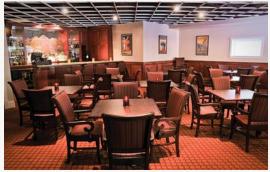

The Red Mountain Bar & Grill - Whether for your cocktail hour or an after party, our newest restaurant exudes a comfortable and relaxed atmosphere. Your guests will love cozying up to the marble-topped bar or even as the lounging on our 2nd floor terrace overlooking the fire pit patio.