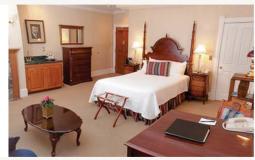

# **ACCOMMODATIONS**

*The Studio* - The Studio Room comes with all the standard amenities. Studio rooms will have one queen or one king size bed. Studio rooms feature a standard shower or a shower tub combination. Some studio rooms adjoin to junior suites or deluxe suites to accommodate larger families of up to 5 people.

*The Junior Suite* - The Junior Suite offers a choice of a two-person spa tub or a steam shower. All feature queen-size beds, gas fireplaces, as well as a small sitting area. Most have mountain views and some have vaulted ceilings.

The Deluxe Suite - Most Deluxe Suites have a two-person spatub. All feature fireplaces and sitting areas. A choice of queen or king bed is offered. The Deluxe Suite is quite spacious and most have mountain views. Some accommodate a rollaway bed for up to three adults.

The Celebrity Suite - Celebrity Suites are more unique in their décor. They are themed after the various celebrities that have stayed at The Cliff House since it originally opened. Upgraded amenities include heated towel racks, all marble bathrooms, and a choice between jetted spa tub or steam shower. All feature a queen bed, and most include a spacious living area. Some suites offer a pull-out sleeper sofa, perfect for families.

The Premier Celebrity Suite - Premier Celebrity Suites are the most luxurious suites we offer and make the perfect Bridal Suite. Similar to a Celebrity Suite, except the bathrooms feature both the jetted spa tub and steam shower with body sprays. Newlyweds can toast the beginning of their new life together with a glass of chilled champagne in a cozy sitting area next to a gas fireplace.