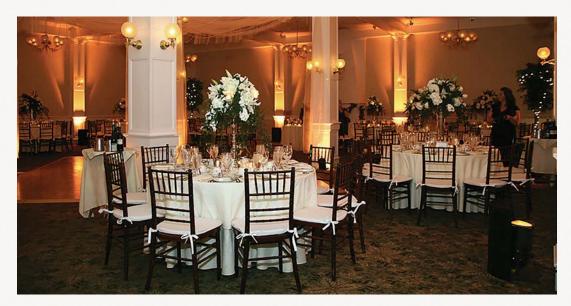

# WEDDING FACILITIES

*The J.S. Morely Ballroom* - This grand Victorian Ballroom offers an elegant romantic setting for receptions up to 150 guests. Our most formal room features brass chandeliers, gas fireplace, and grand columns. Due to noise concerns, parties wishing to hire a band or a DJ in the J.S. Morley Ballroom must reserve 10 second-floor rooms on the night of the function to include 6 Studio Rooms, 1 Junior Suite, 2 Deluxe Suites, and 1 Premier Celebrity Suite.