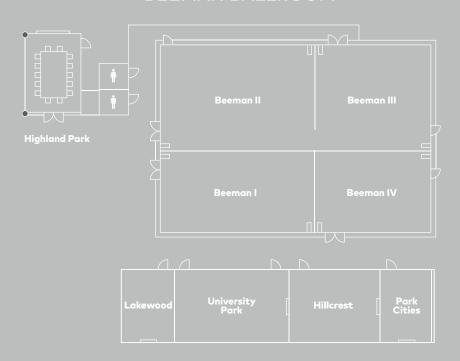

Share love with up to 400 attendees and create memories with room to develop more.

BEEMAN BALLROOM 6,204 sq. ft. Up to 749 guests theater style Up to 350 guests seated at round tables.

HIGHLAND PARK
442 sq. ft. | Up to 14 guests
The perfect space for a
bride or groom.

PARK CENTRAL 1,938 sq. ft. | Up to 150 guests Ideal for receptions of up to 60 guests.

## LAKEWOOD

384 sq. ft. | Up to 40 guests Another beautiful suite for a bride or groom.

#### PARK CITIES

432 sq. ft. | Up to 45 guests A private space, perfect for a bride or groom holding room.

#### UNIVERSITY PARK

912 sq. ft. | Up to 90 guests For your intimate wedding.

### HILLCREST

720 sq. ft. | Up to 75 guests Diverse aatherinas aroup here.

# BEEMAN BALLROOM

# PARK CENTRAL

\*floor plans not to scale

Infock love.

Embrace Dallas.

A love as big as yours deserves a setting as central as The Beeman Hotel. Our prime position will have you and your guests living like tourists and locals alike. Located right off Highway 75 in Park Cities, your wedding experience can add a dose of Dallas wherever desired.