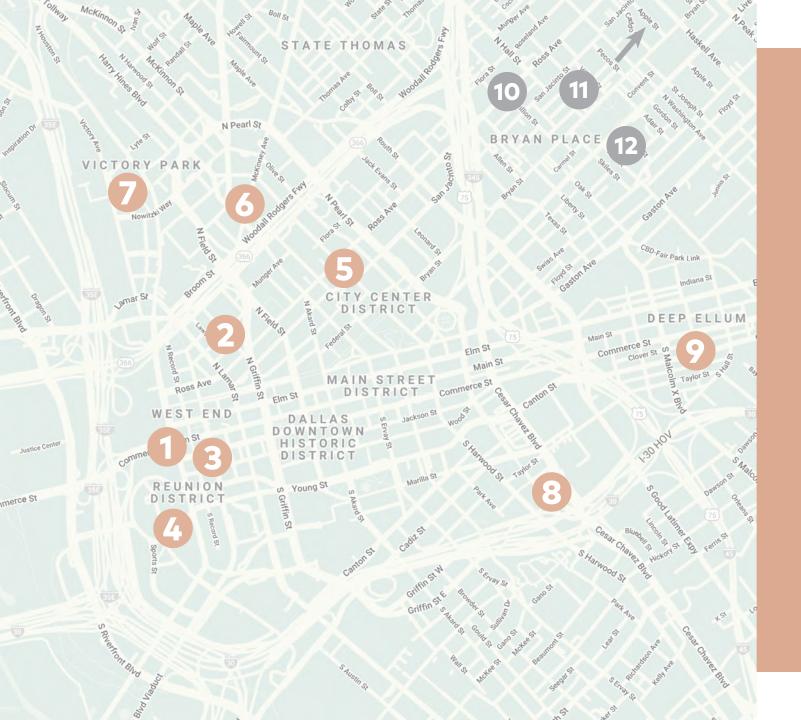

# THINGS TO DO IN DALLAS

- 1 DEALEY PLAZA
- 2 DALLAS WORLD AQUARIUM
- 3 OLD RED MUSEUM
- 4 REUNION TOWER
- 5 DALLAS ARTS DISTRICT
- 6 KLYDE WARREN PARK
- 7 AMERICAN AIRLINES CENTER
- 8 DALLAS FARMERS MARKET
- 9 DEEP ELLUM
- 10 GEORGE W. BUSH PRESIDENTAL LIBRARY
- 11 NORTHPARK CENTER
- 12 MOCKINGBIRD STATION