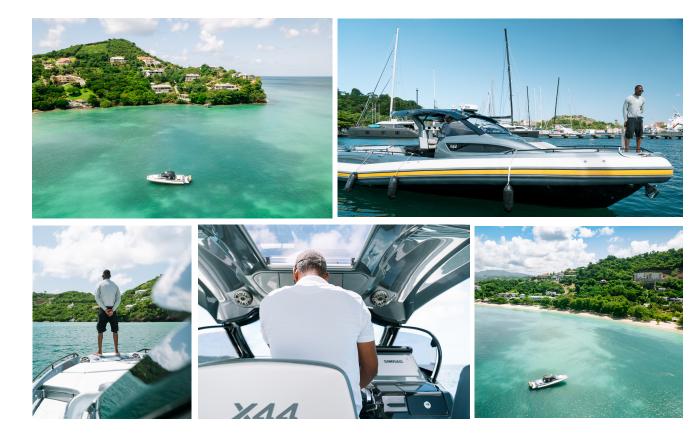

# BLADE

### A SILVERSANDS LUXURY BOATING EXPERIENCE

Blade is Silversands' company-owned, 44foot Quad Mercury Centre Console.

Blade accommodates a maximum of 12 pax plus crew (1 captain, 1 deck hand, 1 server)

### **BLADE AMENITIES**

- Two fully air-conditioned cabins
- Indoor bathroom with shower
- Summer kitchen
- Forward and aft loungers
- Surround audio system