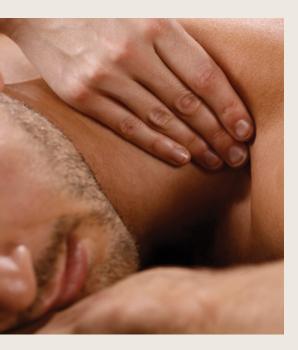

## DEEP MUSCLE MASSAGE

#### 50/80 Minutes

Restore comfort, suppleness and movement with this intensely effective massage. Active stretching and specialised massage with expertly blended aromatherapy oils alleviate deep-seated tension in the neck, shoulders and back with instant and lasting effect. Muscular pain is diminished, leaving you feeling stronger and more energised.

Includes: Targeted massage, with or without hot stones, focused on areas of concern - scalp massage.

40 Minutes