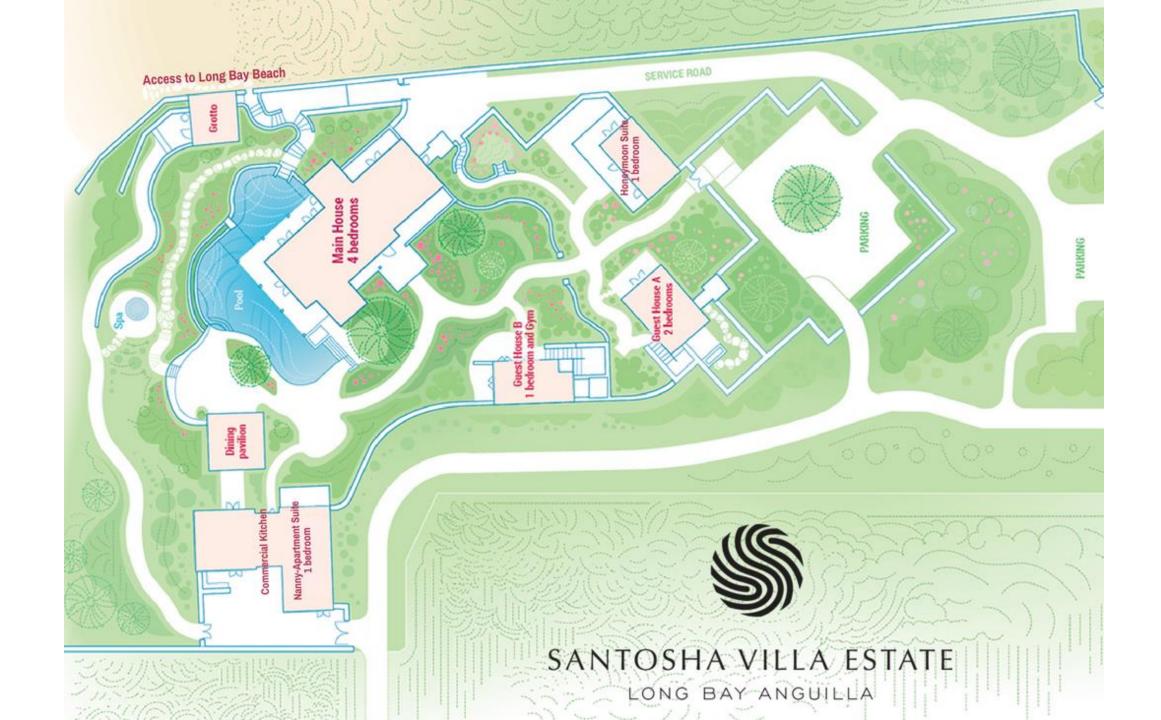

## BEDROOM & BATHROOM SUITES

Floor Plans & Descriptions

## ONE-OF-A-KIND BATHS + OUTDOOR SHOWERS

| Building                 | Bedroom                     | Beds                           | Photo Identifier | View                        | Veranda/<br>Terrace | Sleeps   | Ensuite<br>Bath | Outdoor<br>Shower | Notes                                                                                            |
|--------------------------|-----------------------------|--------------------------------|------------------|-----------------------------|---------------------|----------|-----------------|-------------------|--------------------------------------------------------------------------------------------------|
| Grand Villa              | Main Floor                  | 1 King                         |                  | Ocean                       | Yes                 | 2        | Yes             | Yes               | Tub, Separate Shower, Bidet, Toilet,<br>Two Sinks                                                |
| Grand Villa              | Second Floor<br>Master      | 1 King                         |                  | Ocean                       | Yes                 | 2        | Yes             | Yes               | Tub, Separate Shower, Bidet, Toilet,<br>Two Sinks                                                |
| Grand Villa              | Second Floor<br>Jr. Master  | 1 King<br>1 Child Daybed       |                  | Ocean                       | Yes                 | 3        | Yes             | Yes               | Tub, Separate Shower, Bidet, Toilet,<br>Two Sinks                                                |
| Grand Villa              | Loft                        | 6: 2 Twins<br>2 Sets Bunk Beds |                  | Ocean                       |                     | 6        | Yes             |                   | Tub/Shower, Toilet, Sink                                                                         |
| Guest House A:<br>Ananda | First Floor                 | 1 King                         |                  | Garden                      | Yes                 | 2        | Yes             | Yes               | Tub, Separate Shower, Bidet, Toilet,<br>Two Sinks                                                |
| Guest House A:<br>Ananda | Second Floor                | 1 King                         |                  | Ocean Across<br>Garden      | Yes                 | 2        | Yes             | Yes               | Tub, Separate Shower, Bidet, Toilet,<br>Two Sinks                                                |
| Guest House B:<br>Bhakti | Second Floor<br>(Gym Below) | 1 King                         |                  | Ocean Across<br>Garden      | Yes                 | 2        | Yes             | Yes               | Tub, Separate Shower, Bidet, Toilet,<br>Two Sinks                                                |
| Guest House C:<br>Chitri | "Honeymoon<br>Cottage"      | 1 King                         |                  | Garden,<br>Ocean on<br>Side | Yes                 | 2        | Yes             |                   | Tub, Double Shower, Toilet, Sink<br>Good for Guests Who Prefer No Stairs                         |
| Commercial Kitchen       | Apartment Suite             | 1 King                         |                  | Garden                      |                     | 2        | Yes             |                   | Separate Lounge & Kitchenette,<br>Shower, Single Sink, Toilet<br>Ideal for a Nanny, Pilot, Staff |
| TOTAL                    | 9 Bedrooms                  | 15 Beds<br>(1 is Child Only)   |                  |                             |                     | Up to 23 | 9               | 6                 | Half Baths on First & Second Floors                                                              |

## Grand Villa Loft Level

4 of 4 Bedrooms Includes 2 Sets Bunk Beds + 2 Twins to Sleep 6

2-Bedroom Guest House Ananda

Second Floor Bedroom with King Bed

1-Bedroom Guest House Bahkti

Second Floor Bedroom King Bed

Guest House Bhakti

Main Floor Gym

## CHOICE OF BEDROOM SUITES FOR WEDDING COUPLES:

OCEAN-VIEW MASTER OR JR. MASTER BEDROOM SUITE IN GRAND VILLA OR PRIVATE, HONEYMOON COTTAGE OFF ON YOUR OWN

Honeymoon Cottage/ Private House Chitra

> 1-Bedroom King Bed