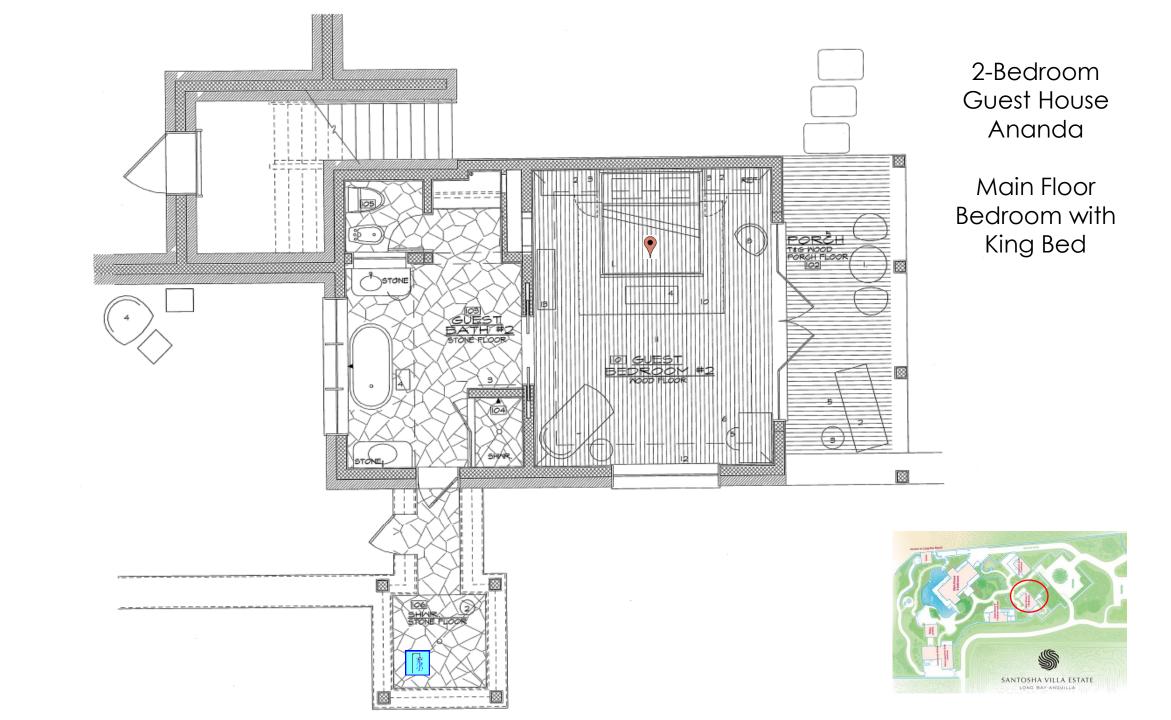

## Grand Villa Loft Level

4 of 4 Bedrooms Includes 2 Sets Bunk Beds + 2 Twins to Sleep 6

2-Bedroom Guest House Ananda

Second Floor Bedroom with King Bed

1-Bedroom Guest House Bahkti

Second Floor Bedroom King Bed