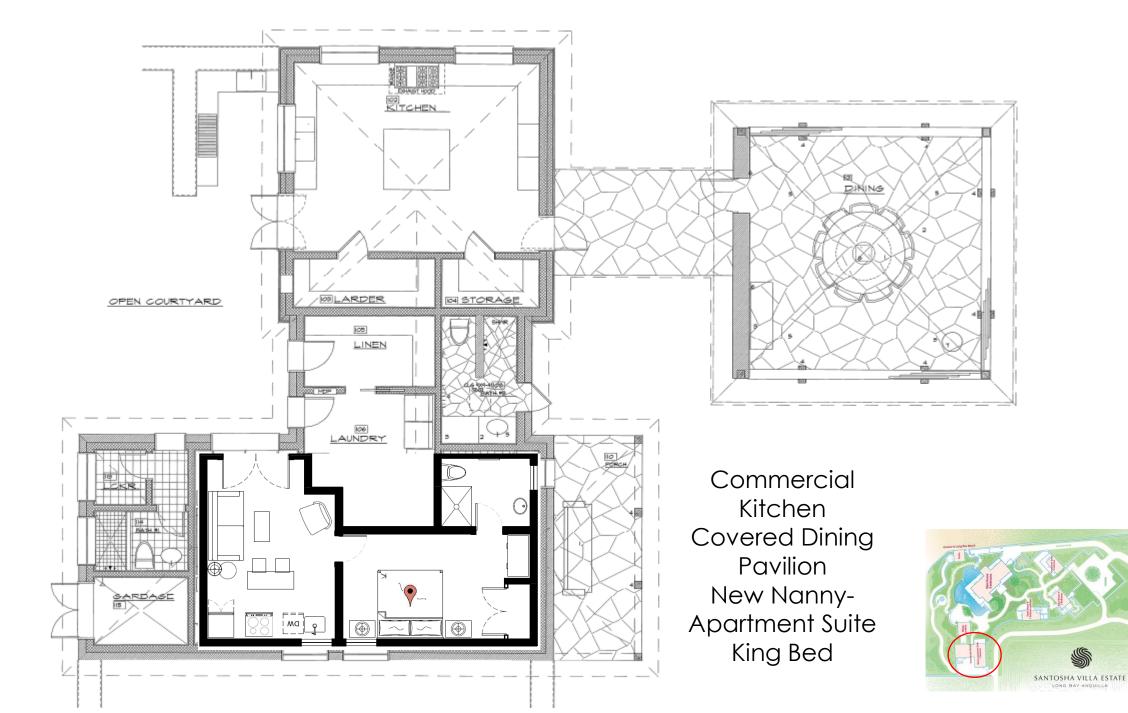

## ONE-OF-A-KIND BATHS + OUTDOOR SHOWERS

| Building                 | Bedroom                     | Beds                           | Photo Identifier | View                        | Veranda/<br>Terrace | Sleeps   | Ensuite<br>Bath | Outdoor<br>Shower | Notes                                                                                            |
|--------------------------|-----------------------------|--------------------------------|------------------|-----------------------------|---------------------|----------|-----------------|-------------------|--------------------------------------------------------------------------------------------------|
| Grand Villa              | Main Floor                  | 1 King                         |                  | Ocean                       | Yes                 | 2        | Yes             | Yes               | Tub, Separate Shower, Bidet, Toilet,<br>Two Sinks                                                |
| Grand Villa              | Second Floor<br>Master      | 1 King                         |                  | Ocean                       | Yes                 | 2        | Yes             | Yes               | Tub, Separate Shower, Bidet, Toilet,<br>Two Sinks                                                |
| Grand Villa              | Second Floor<br>Jr. Master  | 1 King<br>1 Child Daybed       |                  | Ocean                       | Yes                 | 3        | Yes             | Yes               | Tub, Separate Shower, Bidet, Toilet,<br>Two Sinks                                                |
| Grand Villa              | Loft                        | 6: 2 Twins<br>2 Sets Bunk Beds |                  | Ocean                       |                     | 6        | Yes             |                   | Tub/Shower, Toilet, Sink                                                                         |
| Guest House A:<br>Ananda | First Floor                 | 1 King                         |                  | Garden                      | Yes                 | 2        | Yes             | Yes               | Tub, Separate Shower, Bidet, Toilet,<br>Two Sinks                                                |
| Guest House A:<br>Ananda | Second Floor                | 1 King                         |                  | Ocean Across<br>Garden      | Yes                 | 2        | Yes             | Yes               | Tub, Separate Shower, Bidet, Toilet,<br>Two Sinks                                                |
| Guest House B:<br>Bhakti | Second Floor<br>(Gym Below) | 1 King                         |                  | Ocean Across<br>Garden      | Yes                 | 2        | Yes             | Yes               | Tub, Separate Shower, Bidet, Toilet,<br>Two Sinks                                                |
| Guest House C:<br>Chitri | "Honeymoon<br>Cottage"      | 1 King                         |                  | Garden,<br>Ocean on<br>Side | Yes                 | 2        | Yes             |                   | Tub, Double Shower, Toilet, Sink<br>Good for Guests Who Prefer No Stairs                         |
| Commercial Kitchen       | Apartment Suite             | 1 King                         |                  | Garden                      |                     | 2        | Yes             |                   | Separate Lounge & Kitchenette,<br>Shower, Single Sink, Toilet<br>Ideal for a Nanny, Pilot, Staff |
| TOTAL                    | 9 Bedrooms                  | 15 Beds<br>(1 is Child Only)   |                  |                             |                     | Up to 23 | 9               | 6                 | Half Baths on First & Second Floors                                                              |