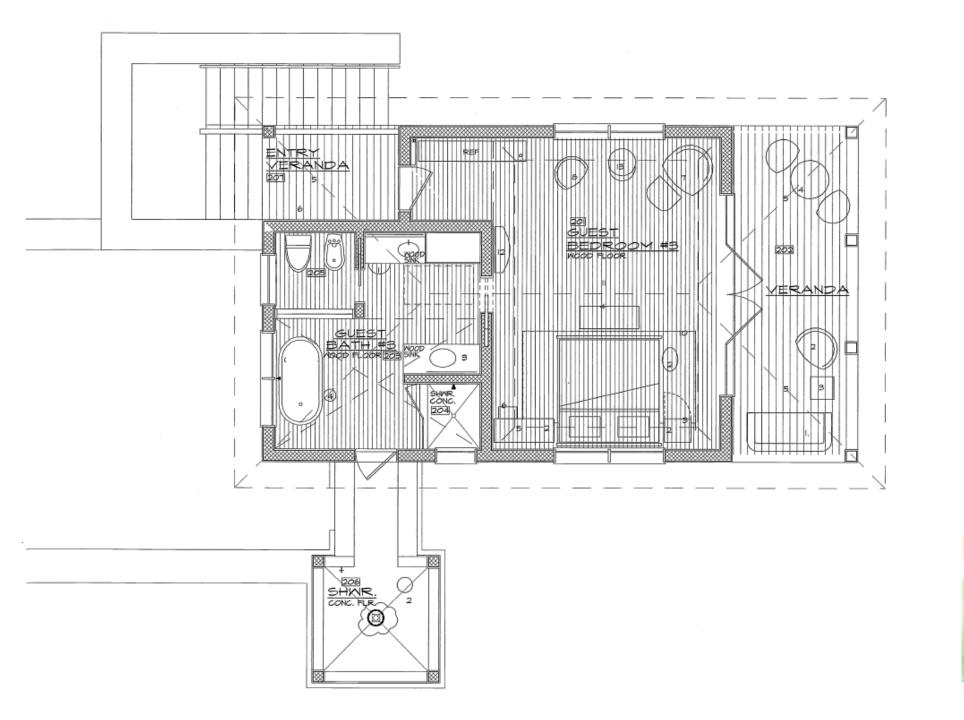

## Grand Villa Loft Level

4 of 4 Bedrooms Includes 2 Sets Bunk Beds + 2 Twins to Sleep 6

2-Bedroom Guest House Ananda

Second Floor Bedroom with King Bed

1-Bedroom Guest House Bahkti

Second Floor Bedroom King Bed