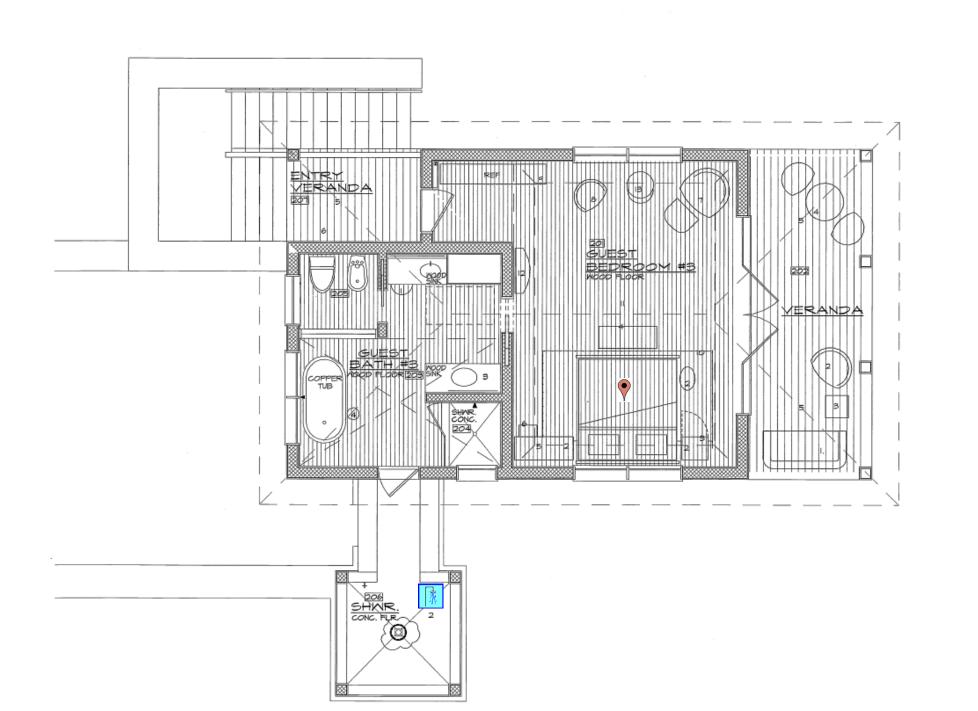

## Grand Villa Loft Level

4 of 4 Bedrooms Includes 2 Sets Bunk Beds + 2 Twins to Sleep 6

2-Bedroom Guest House Ananda

Second Floor Bedroom with King Bed

1-Bedroom Guest House Bahkti

Second Floor Bedroom King Bed

Guest House Bhakti

Main Floor Gym