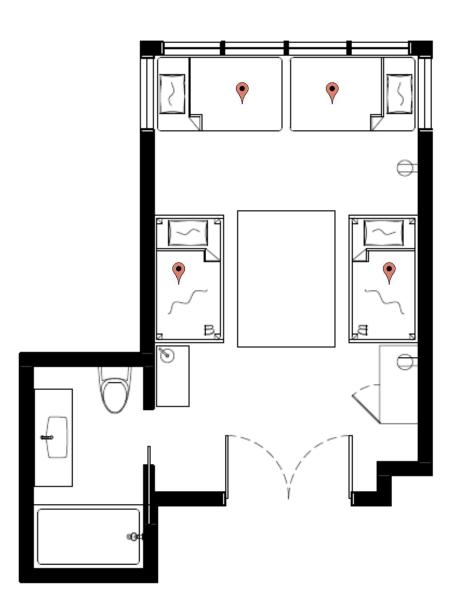

## Grand Villa Loft Level

4 of 4 Bedrooms Includes 2 Sets Bunk Beds + 2 Twins to Sleep 6

2-Bedroom Guest House Ananda

Second Floor Bedroom with King Bed

1-Bedroom Guest House Bahkti

Second Floor Bedroom King Bed