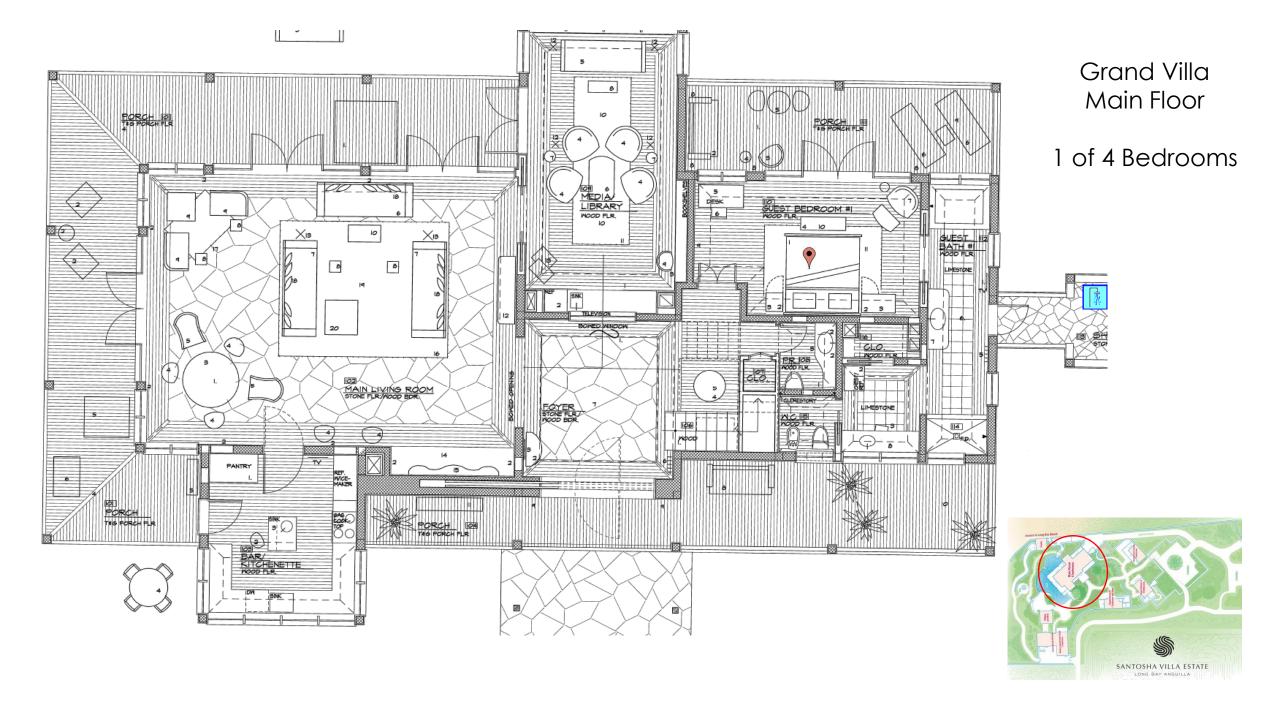

## BEDROOM & BATHROOM SUITES

Floor Plans & Descriptions

## ONE-OF-A-KIND BATHS + OUTDOOR SHOWERS

| Building                 | Bedroom                     | Beds                           | Photo Identifier | View                        | Veranda/<br>Terrace | Sleeps   | Ensuite<br>Bath | Outdoor<br>Shower | Notes                                                                                            |
|--------------------------|-----------------------------|--------------------------------|------------------|-----------------------------|---------------------|----------|-----------------|-------------------|--------------------------------------------------------------------------------------------------|
| Grand Villa              | Main Floor                  | 1 King                         |                  | Ocean                       | Yes                 | 2        | Yes             | Yes               | Tub, Separate Shower, Bidet, Toilet,<br>Two Sinks                                                |
| Grand Villa              | Second Floor<br>Master      | 1 King                         |                  | Ocean                       | Yes                 | 2        | Yes             | Yes               | Tub, Separate Shower, Bidet, Toilet,<br>Two Sinks                                                |
| Grand Villa              | Second Floor<br>Jr. Master  | 1 King<br>1 Child Daybed       |                  | Ocean                       | Yes                 | 3        | Yes             | Yes               | Tub, Separate Shower, Bidet, Toilet,<br>Two Sinks                                                |
| Grand Villa              | Loft                        | 6: 2 Twins<br>2 Sets Bunk Beds |                  | Ocean                       |                     | 6        | Yes             |                   | Tub/Shower, Toilet, Sink                                                                         |
| Guest House A:<br>Ananda | First Floor                 | 1 King                         |                  | Garden                      | Yes                 | 2        | Yes             | Yes               | Tub, Separate Shower, Bidet, Toilet,<br>Two Sinks                                                |
| Guest House A:<br>Ananda | Second Floor                | 1 King                         |                  | Ocean Across<br>Garden      | Yes                 | 2        | Yes             | Yes               | Tub, Separate Shower, Bidet, Toilet,<br>Two Sinks                                                |
| Guest House B:<br>Bhakti | Second Floor<br>(Gym Below) | 1 King                         |                  | Ocean Across<br>Garden      | Yes                 | 2        | Yes             | Yes               | Tub, Separate Shower, Bidet, Toilet,<br>Two Sinks                                                |
| Guest House C:<br>Chitri | "Honeymoon<br>Cottage"      | 1 King                         |                  | Garden,<br>Ocean on<br>Side | Yes                 | 2        | Yes             |                   | Tub, Double Shower, Toilet, Sink<br>Good for Guests Who Prefer No Stairs                         |
| Commercial Kitchen       | Apartment Suite             | 1 King                         |                  | Garden                      |                     | 2        | Yes             |                   | Separate Lounge & Kitchenette,<br>Shower, Single Sink, Toilet<br>Ideal for a Nanny, Pilot, Staff |
| TOTAL                    | 9 Bedrooms                  | 15 Beds<br>(1 is Child Only)   |                  |                             |                     | Up to 23 | 9               | 6                 | Half Baths on First & Second Floors                                                              |

## Grand Villa Loft Level

4 of 4 Bedrooms Includes 2 Sets Bunk Beds + 2 Twins to Sleep 6

2-Bedroom Guest House Ananda

Second Floor Bedroom with King Bed

1-Bedroom Guest House Bahkti

Second Floor Bedroom King Bed