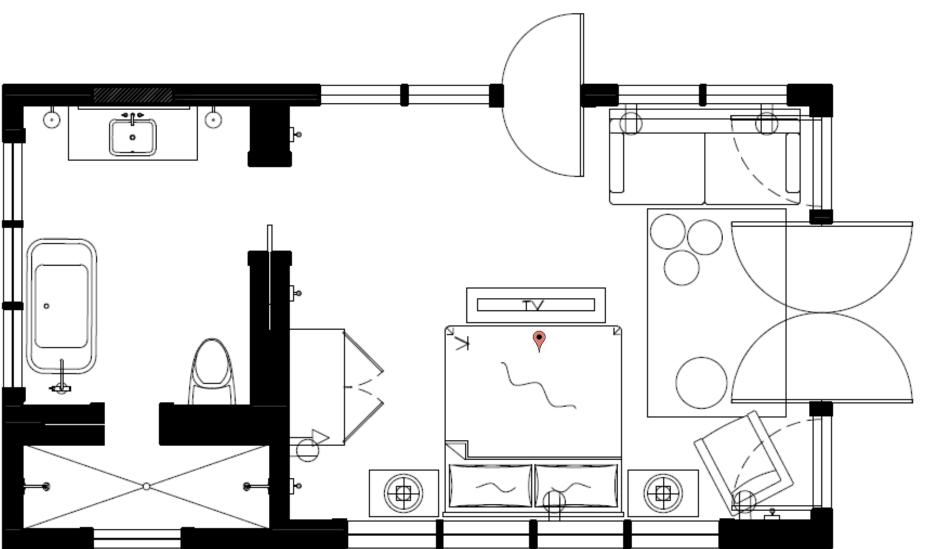

## Grand Villa Loft Level

4 of 4 Bedrooms Includes 2 Sets Bunk Beds + 2 Twins to Sleep 6

2-Bedroom Guest House Ananda

Second Floor Bedroom with King Bed

1-Bedroom Guest House Bahkti

Second Floor Bedroom King Bed