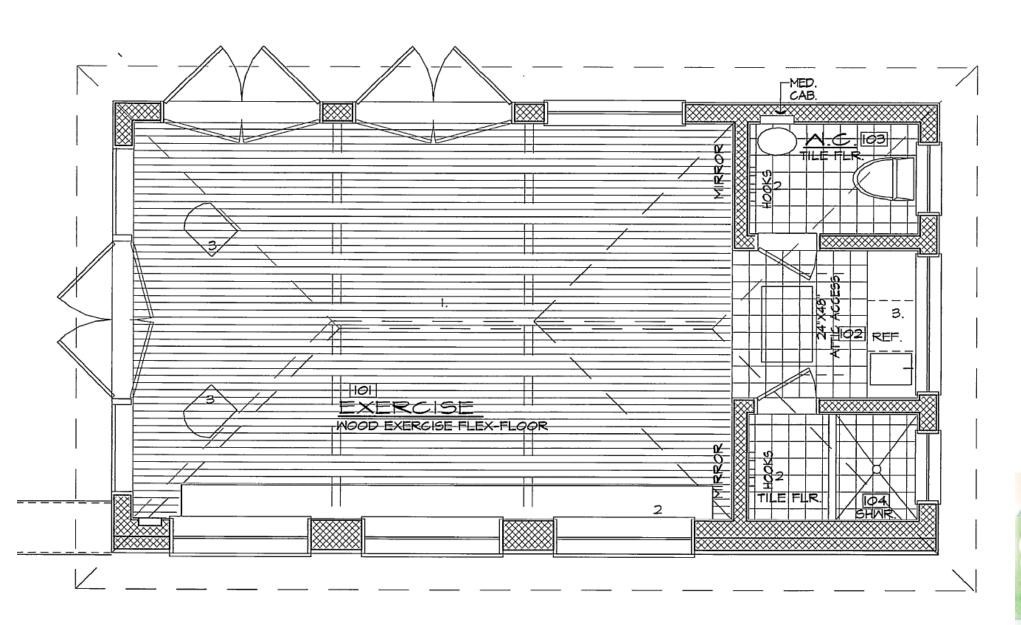

1 King                         |                  | Garden                      |                     | 2        | Yes             |                   | Separate Lounge & Kitchenette,<br>Shower, Single Sink, Toilet<br>Ideal for a Nanny, Pilot, Staff |
| TOTAL                    | 9 Bedrooms                  | 15 Beds<br>(1 is Child Only)   |                  |                             |                     | Up to 23 | 9               | 6                 | Half Baths on First & Second Floors                                                              |







## Grand Villa Loft Level

4 of 4 Bedrooms Includes 2 Sets Bunk Beds + 2 Twins to Sleep 6







2-Bedroom Guest House Ananda

Second Floor Bedroom with King Bed





1-Bedroom Guest House Bahkti

Second Floor Bedroom King Bed





Guest House Bhakti

Main Floor Gym



## CHOICE OF BEDROOM SUITES FOR WEDDING COUPLES:

OCEAN-VIEW MASTER OR JR. MASTER BEDROOM SUITE IN GRAND VILLA OR PRIVATE, HONEYMOON COTTAGE OFF ON YOUR OWN



Honeymoon Cottage/ Private House Chitra

> 1-Bedroom King Bed