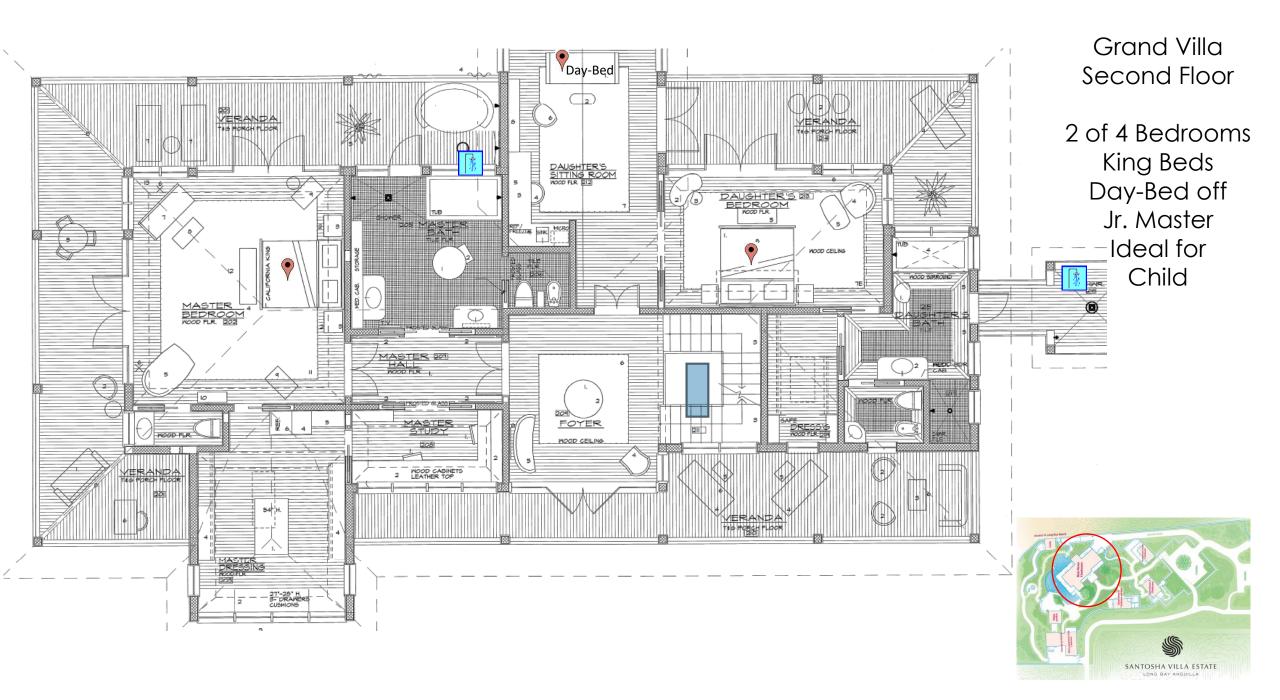

## BEDROOM & BATHROOM SUITES

Floor Plans & Descriptions

## ONE-OF-A-KIND BATHS + OUTDOOR SHOWERS

| Building                 | Bedroom                     | Beds                           | Photo Identifier | View                        | Veranda/<br>Terrace | Sleeps   | Ensuite<br>Bath | Outdoor<br>Shower | Notes                                                                                            |
|--------------------------|-----------------------------|--------------------------------|------------------|-----------------------------|---------------------|----------|-----------------|-------------------|--------------------------------------------------------------------------------------------------|
| Grand Villa              | Main Floor                  | 1 King                         |                  | Ocean                       | Yes                 | 2        | Yes             | Yes               | Tub, Separate Shower, Bidet, Toilet,<br>Two Sinks                                                |
| Grand Villa              | Second Floor<br>Master      | 1 King                         |                  | Ocean                       | Yes                 | 2        | Yes             | Yes               | Tub, Separate Shower, Bidet, Toilet,<br>Two Sinks                                                |
| Grand Villa              | Second Floor<br>Jr. Master  | 1 King<br>1 Child Daybed       |                  | Ocean                       | Yes                 | 3        | Yes             | Yes               | Tub, Separate Shower, Bidet, Toilet,<br>Two Sinks                                                |
| Grand Villa              | Loft                        | 6: 2 Twins<br>2 Sets Bunk Beds |                  | Ocean                       |                     | 6        | Yes             |                   | Tub/Shower, Toilet, Sink                                                                         |
| Guest House A:<br>Ananda | First Floor                 | 1 King                         |                  | Garden                      | Yes                 | 2        | Yes             | Yes               | Tub, Separate Shower, Bidet, Toilet,<br>Two Sinks                                                |
| Guest House A:<br>Ananda | Second Floor                | 1 King                         |                  | Ocean Across<br>Garden      | Yes                 | 2        | Yes             | Yes               | Tub, Separate Shower, Bidet, Toilet,<br>Two Sinks                                                |
| Guest House B:<br>Bhakti | Second Floor<br>(Gym Below) | 1 King                         |                  | Ocean Across<br>Garden      | Yes                 | 2        | Yes             | Yes               | Tub, Separate Shower, Bidet, Toilet,<br>Two Sinks                                                |
| Guest House C:<br>Chitri | "Honeymoon<br>Cottage"      | 1 King                         |                  | Garden,<br>Ocean on<br>Side | Yes                 | 2        | Yes             |                   | Tub, Double Shower, Toilet, Sink<br>Good for Guests Who Prefer No Stairs                         |
| Commercial Kitchen       | Apartment Suite             | 1 King                         |                  | Garden                      |                     | 2        | Yes             |                   | Separate Lounge & Kitchenette,<br>Shower, Single Sink, Toilet<br>Ideal for a Nanny, Pilot, Staff |
| TOTAL                    | 9 Bedrooms                  | 15 Beds<br>(1 is Child Only)   |                  |                             |                     | Up to 23 | 9               | 6                 | Half Baths on First & Second Floors                                                              |

## Grand Villa Loft Level

4 of 4 Bedrooms Includes 2 Sets Bunk Beds + 2 Twins to Sleep 6

2-Bedroom Guest House Ananda

Second Floor Bedroom with King Bed

1-Bedroom Guest House Bahkti

Second Floor Bedroom King Bed