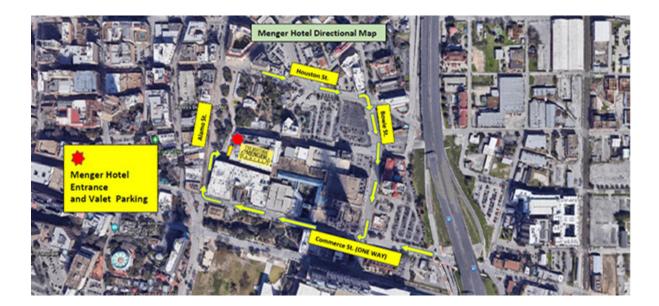

# **DRIVING DIRECTIONS:** GOOGLE MAPS: 204 ALAMO PLAZA, SAN ANTONIO, TX 78205

*Note: Some road closures due to the Alamo's revitalization program.* 