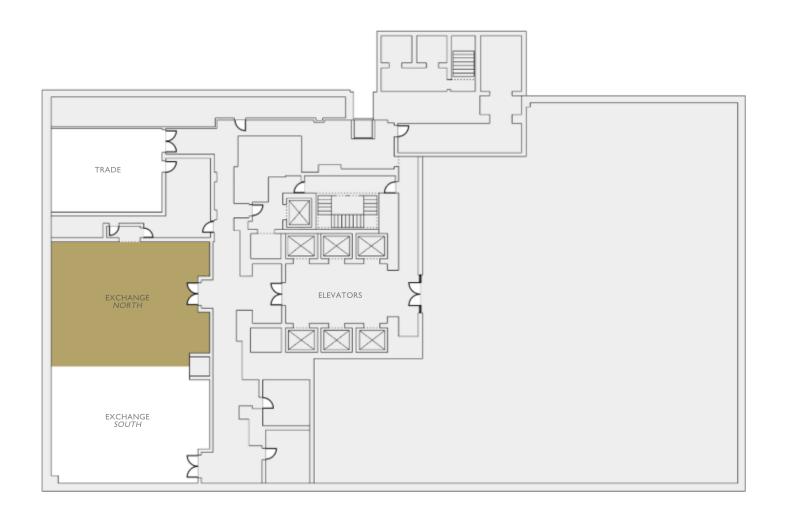

#### 7TH FLOOR Grand Ballroom

8TH FLOOR Burnham

8TH FLOOR Holabird

8TH FLOOR Wright

8TH FLOOR Sullivan

8TH FLOOR Root

11TH FLOOR Exchange - North & South

11TH FLOOR Exchange - North

11TH FLOOR Exchange - South

11TH FLOOR Trade

32ND FLOOR Tower Lounge