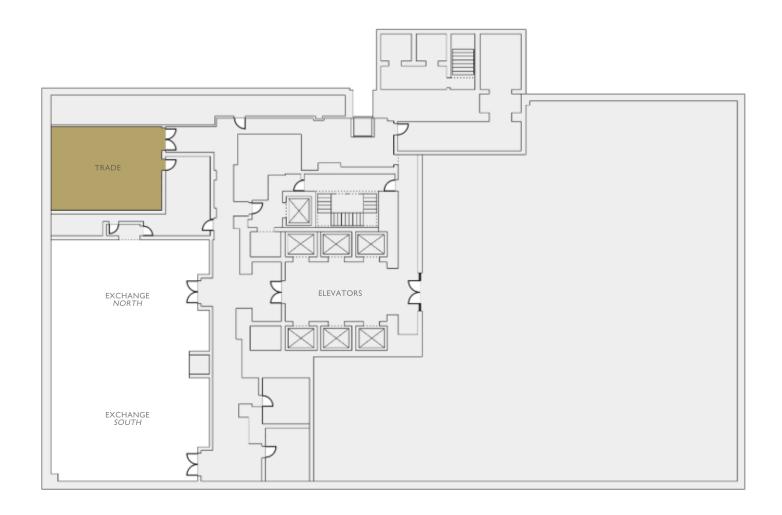

OR Prime II



N. MICHIGAN AVENUE



2ND FLOOR Prime III



N. MICHIGAN AVENUE



3RD FLOOR Camelot





3RD FLOOR King Arthur Court





5TH FLOOR Renaissance Ballroom





5TH FLOOR Renaissance Ballroom





5TH FLOOR Toledo





5TH FLOOR Cordova





5TH FLOOR Alhambra Boardroom - Lower





5TH FLOOR, UPPER Dumas





5TH FLOOR, UPPER Ohio





5TH FLOOR, UPPER St. Clair





5TH FLOOR, UPPER Illinois





5TH FLOOR, UPPER Michigan





5TH FLOOR, UPPER Alhambra Boardroom - Upper





7TH FLOOR Empire Boardroom





#### 7TH FLOOR Grand Ballroom





8TH FLOOR Burnham





8TH FLOOR Holabird





8TH FLOOR Wright





8TH FLOOR Sullivan





8TH FLOOR Root





11TH FLOOR Exchange - North & South





11TH FLOOR Exchange - North





11TH FLOOR Exchange - South





11TH FLOOR Trade





32ND FLOOR Tower Lounge