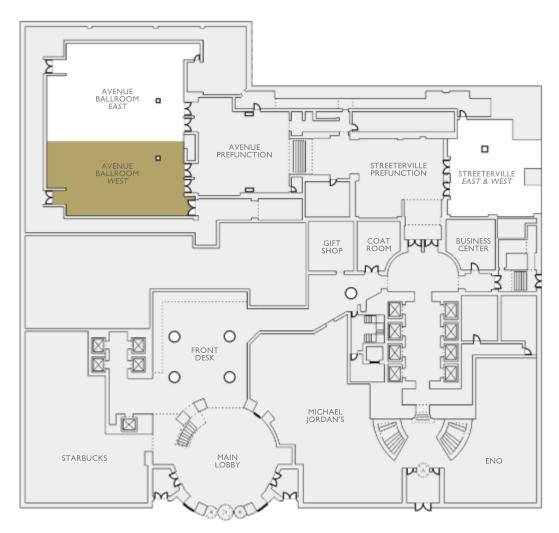

## FIRST FLOOR Avenue Ballroom - West

N. MICHIGAN AVENUE

FIRST FLOOR Streeterville - East & West

N. MICHIGAN AVENUE

FIRST FLOOR Streeterville - East

N. MICHIGAN AVENUE

FIRST FLOOR Streeterville - West

N. MICHIGAN AVENUE