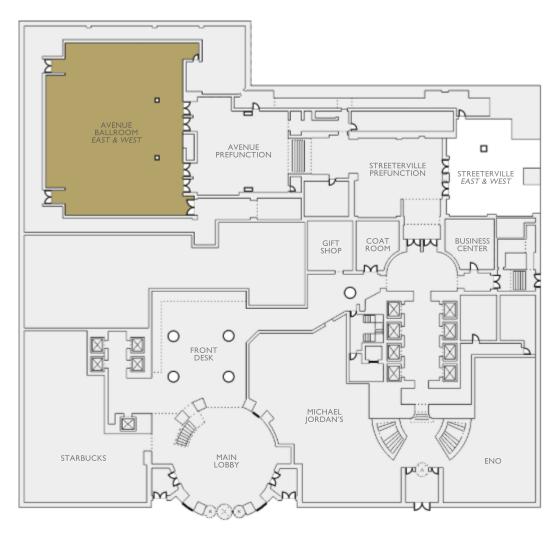

# **MEETING SPACE LAYOUTS**

FIRST FLOOR Avenue Ballroom - East & West

N. MICHIGAN AVENUE