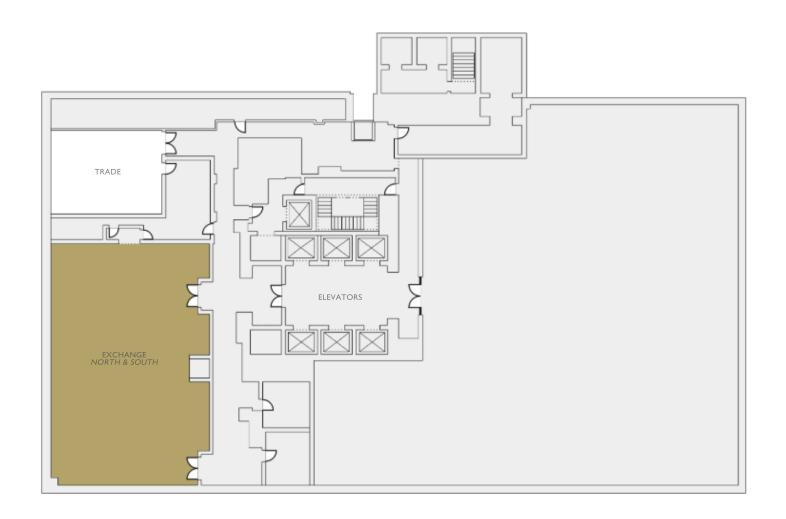

#### 7TH FLOOR Grand Ballroom

8TH FLOOR Burnham

8TH FLOOR Holabird

8TH FLOOR Wright

8TH FLOOR Sullivan

8TH FLOOR Root

11TH FLOOR Exchange - North & South

11TH FLOOR Exchange - North

11TH FLOOR Exchange - South

11TH FLOOR Trade

32ND FLOOR Tower Lounge