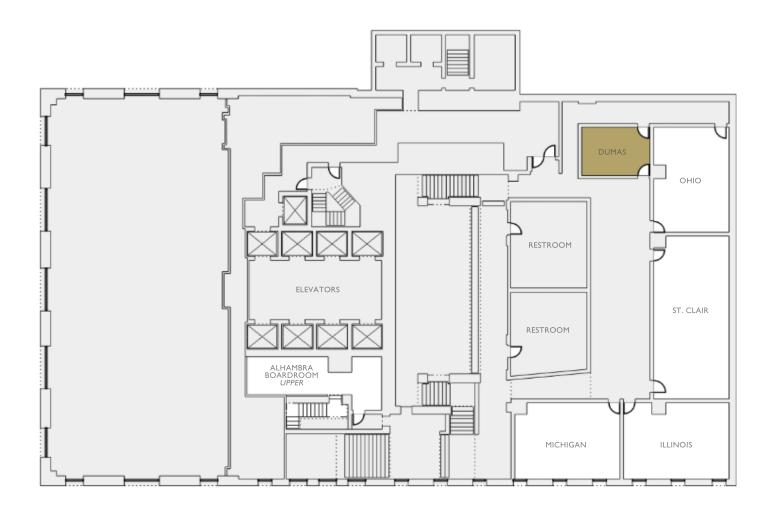

3RD FLOOR Camelot

3RD FLOOR King Arthur Court

5TH FLOOR Renaissance Ballroom

5TH FLOOR Renaissance Ballroom

5TH FLOOR Toledo

5TH FLOOR Cordova

5TH FLOOR Alhambra Boardroom - Lower

5TH FLOOR, UPPER Dumas

5TH FLOOR, UPPER Ohio

5TH FLOOR, UPPER St. Clair

5TH FLOOR, UPPER Illinois

5TH FLOOR, UPPER Michigan

5TH FLOOR, UPPER Alhambra Boardroom - Upper

7TH FLOOR Empire Boardroom