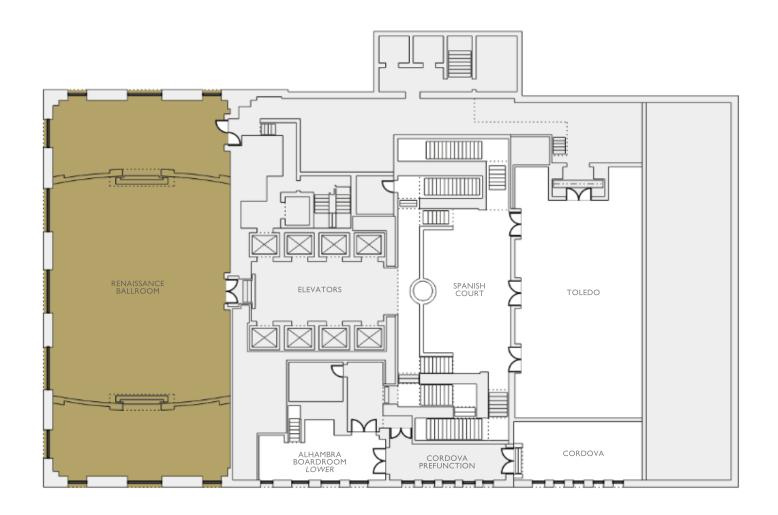

3RD FLOOR Camelot

3RD FLOOR King Arthur Court

5TH FLOOR Renaissance Ballroom

5TH FLOOR Renaissance Ballroom

5TH FLOOR Toledo

5TH FLOOR Cordova

5TH FLOOR Alhambra Boardroom - Lower

5TH FLOOR, UPPER Dumas