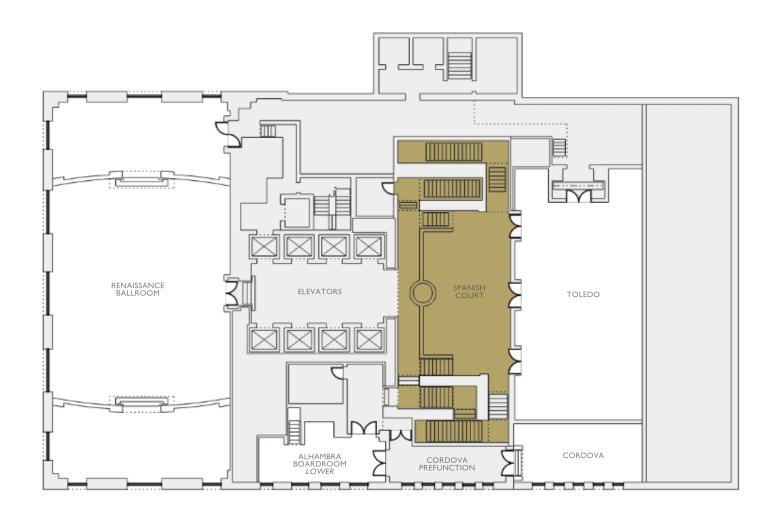

3RD FLOOR Camelot

3RD FLOOR King Arthur Court

5TH FLOOR Renaissance Ballroom

5TH FLOOR Renaissance Ballroom

5TH FLOOR Toledo

5TH FLOOR Cordova

5TH FLOOR Alhambra Boardroom - Lower

5TH FLOOR, UPPER Dumas