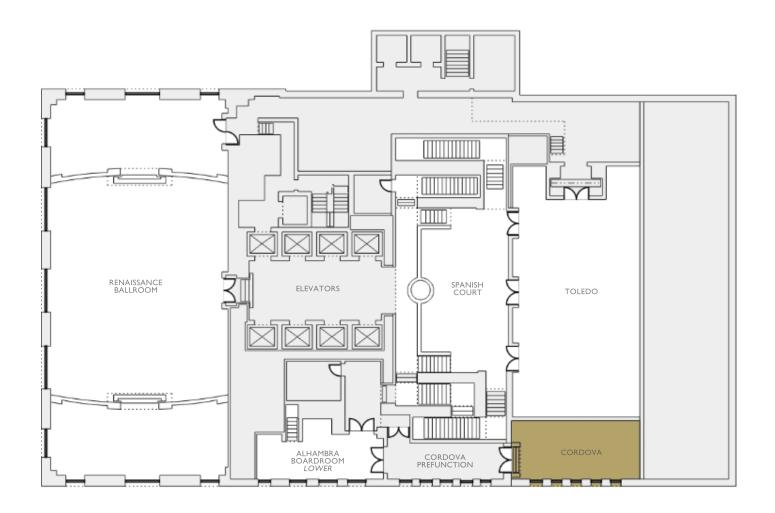

3RD FLOOR Camelot

3RD FLOOR King Arthur Court

5TH FLOOR Renaissance Ballroom

5TH FLOOR Renaissance Ballroom

5TH FLOOR Toledo

5TH FLOOR Cordova

5TH FLOOR Alhambra Boardroom - Lower

5TH FLOOR, UPPER Dumas