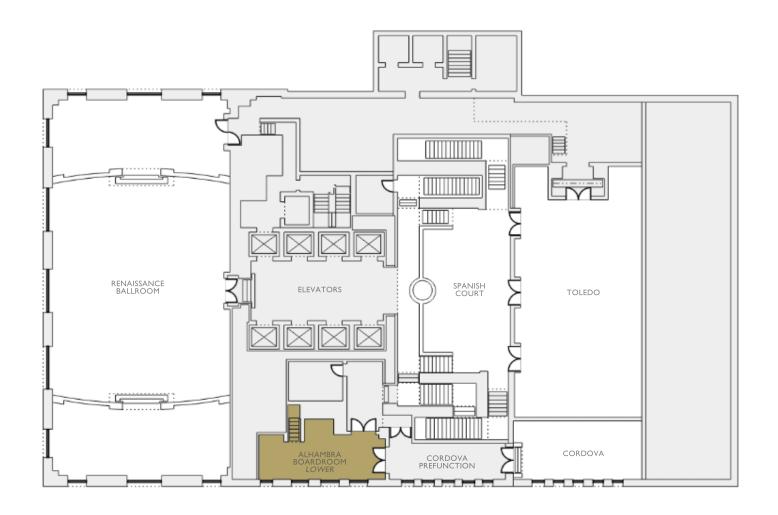

3RD FLOOR Camelot

3RD FLOOR King Arthur Court

5TH FLOOR Renaissance Ballroom

5TH FLOOR Renaissance Ballroom

5TH FLOOR Toledo

5TH FLOOR Cordova

5TH FLOOR Alhambra Boardroom - Lower

5TH FLOOR, UPPER Dumas