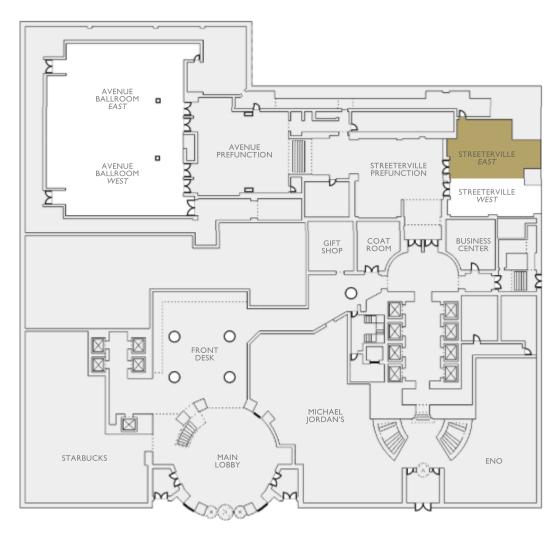

## FIRST FLOOR Avenue Ballroom - West

N. MICHIGAN AVENUE

FIRST FLOOR Streeterville - East & West

N. MICHIGAN AVENUE

FIRST FLOOR Streeterville - East

N. MICHIGAN AVENUE

FIRST FLOOR Streeterville - West

N. MICHIGAN AVENUE