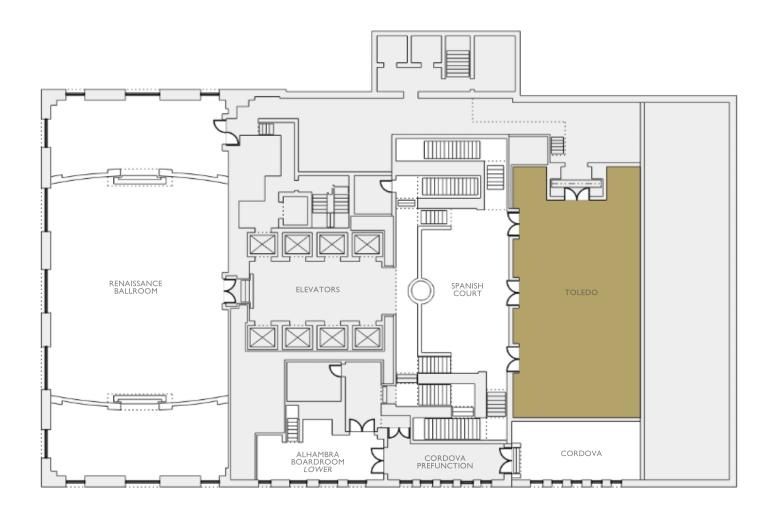

3RD FLOOR Camelot

3RD FLOOR King Arthur Court

5TH FLOOR Renaissance Ballroom

5TH FLOOR Renaissance Ballroom

5TH FLOOR Toledo

5TH FLOOR Cordova

5TH FLOOR Alhambra Boardroom - Lower

5TH FLOOR, UPPER Dumas