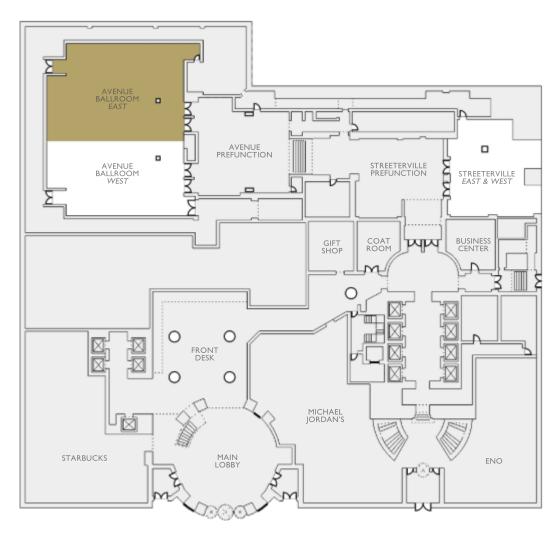

# **MEETING SPACE LAYOUTS**

FIRST FLOOR Avenue Ballroom - East & West



N. MICHIGAN AVENUE



## FIRST FLOOR Avenue Ballroom - East



N. MICHIGAN AVENUE



## FIRST FLOOR Avenue Ballroom - West



N. MICHIGAN AVENUE



FIRST FLOOR Streeterville - East & West



N. MICHIGAN AVENUE



FIRST FLOOR Streeterville - East



N. MICHIGAN AVENUE



FIRST FLOOR Streeterville - West



N. MICHIGAN AVENUE



#### 2ND FLOOR Center Court



N. MICHIGAN AVENUE



2ND FLOOR Prime I



N. MICHIGAN AVENUE



2ND FLOOR Prime II



N. MICHIGAN AVENUE



2ND FLOOR Prime III



N. MICHIGAN AVENUE



3RD FLOOR Camelot





3RD FLOOR King Arthur Court





5TH FLOOR Renaissance Ballroom





5TH FLOOR Renaissance Ballroom





5TH FLOOR Toledo





5TH FLOOR Cordova





5TH FLOOR Alhambra Boardroom - Lower





5TH FLOOR, UPPER Dumas





5TH FLOOR, UPPER Ohio





5TH FLOOR, UPPER St. Clair





5TH FLOOR, UPPER Illinois





5TH FLOOR, UPP