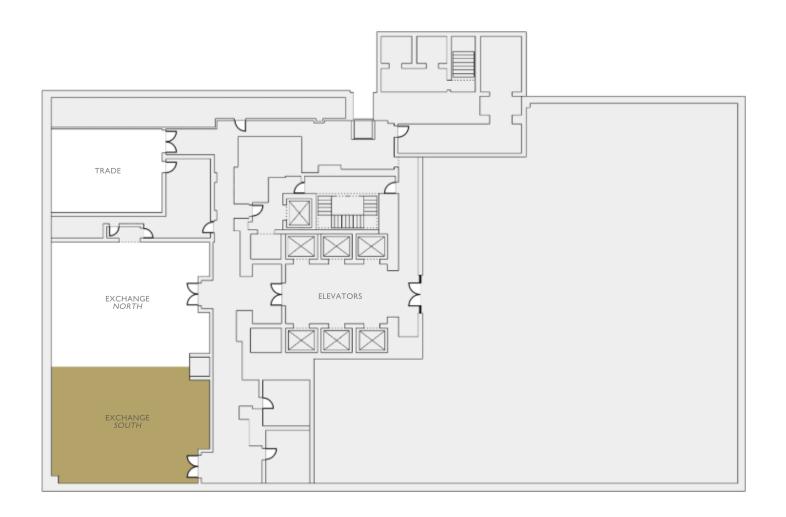

IGAN AVENUE



2ND FLOOR Prime II



N. MICHIGAN AVENUE



2ND FLOOR Prime III



N. MICHIGAN AVENUE



3RD FLOOR Camelot





3RD FLOOR King Arthur Court





5TH FLOOR Renaissance Ballroom





5TH FLOOR Renaissance Ballroom





5TH FLOOR Toledo





5TH FLOOR Cordova





5TH FLOOR Alhambra Boardroom - Lower





5TH FLOOR, UPPER Dumas





5TH FLOOR, UPPER Ohio





5TH FLOOR, UPPER St. Clair





5TH FLOOR, UPPER Illinois





5TH FLOOR, UPPER Michigan





5TH FLOOR, UPPER Alhambra Boardroom - Upper





7TH FLOOR Empire Boardroom





#### 7TH FLOOR Grand Ballroom





8TH FLOOR Burnham





8TH FLOOR Holabird





8TH FLOOR Wright





8TH FLOOR Sullivan





8TH FLOOR Root





11TH FLOOR Exchange - North & South





11TH FLOOR Exchange - North





11TH FLOOR Exchange - South





11TH FLOOR Trade





32ND FLOOR Tower Lounge