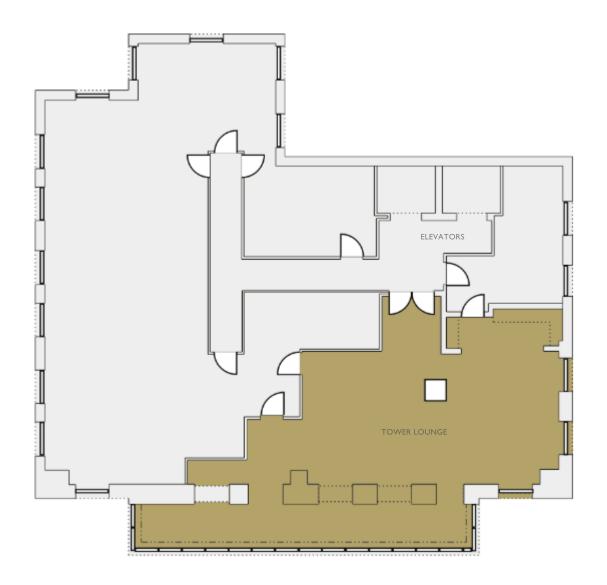

ENUE



2ND FLOOR Prime III



N. MICHIGAN AVENUE



3RD FLOOR Camelot





3RD FLOOR King Arthur Court





5TH FLOOR Renaissance Ballroom





5TH FLOOR Renaissance Ballroom





5TH FLOOR Toledo





5TH FLOOR Cordova





5TH FLOOR Alhambra Boardroom - Lower





5TH FLOOR, UPPER Dumas





5TH FLOOR, UPPER Ohio





5TH FLOOR, UPPER St. Clair





5TH FLOOR, UPPER Illinois





5TH FLOOR, UPPER Michigan





5TH FLOOR, UPPER Alhambra Boardroom - Upper





7TH FLOOR Empire Boardroom





#### 7TH FLOOR Grand Ballroom





8TH FLOOR Burnham





8TH FLOOR Holabird





8TH FLOOR Wright





8TH FLOOR Sullivan





8TH FLOOR Root





11TH FLOOR Exchange - North & South





11TH FLOOR Exchange - North





11TH FLOOR Exchange - South





11TH FLOOR Trade





32ND FLOOR Tower Lounge