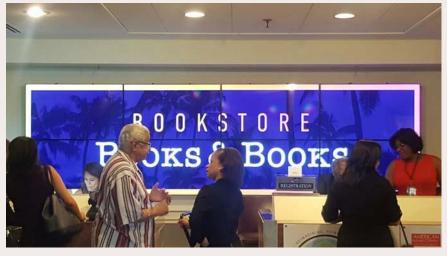

#### Registration Desk Video Wall

- The registration desk video wall is six
   (6) monitors wide by two (2) monitors tall.
- Seen by guests when they check in and check out.
- Can be configured asalong thin horizontal canvas or with three (3) HD screens side-by-side.
- Ideal for animated logos, event banners or short videos.