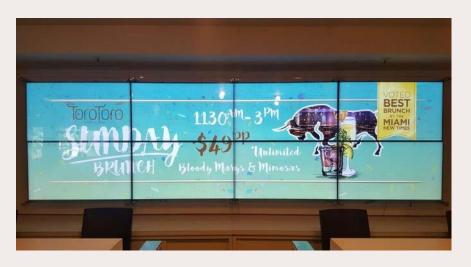

### Lobby Art Walls (aka Pods)

• Each lobby art wall has two 46" monitors mounted in large soft lit panels.

 Can be seen by guests sitting, drinking coffee, having drinks, meeting associates or walking through lobby.

• Ideal for multiple videos, including commercials, highlight reels, product launches, or daily event schedules.