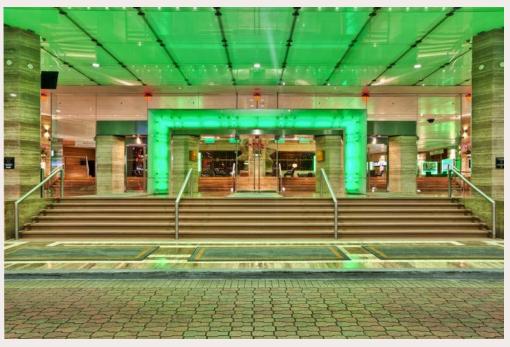

# **Porte-Cochere Lighting**

- The upper and lower light bands on the Porte-Cochere can display your brand colors or complementary colors.
- •The 100s of ceiling lights (aka "dots") beneath the Porte-Cochere can display animated patterns, adding excitement to your attendees' walk-in and walk-out experience.

# Interior Lobby Lighting

• The lights above the Registration Desk, the Concierge Desk and the Elevator Lobby can be programmed with your brand colors or complementary colors.