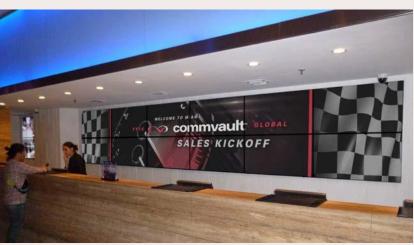

#### Registration Desk Video Wall

- The registration desk video wall is six
   (6) monitors wide by two (2) monitors tall.
- Seen by guests when they check in and check out.
- Can be configured asalong thin horizontal canvas or with three (3) HD screens side-by-side.
- Ideal for animated logos, event banners or short videos.