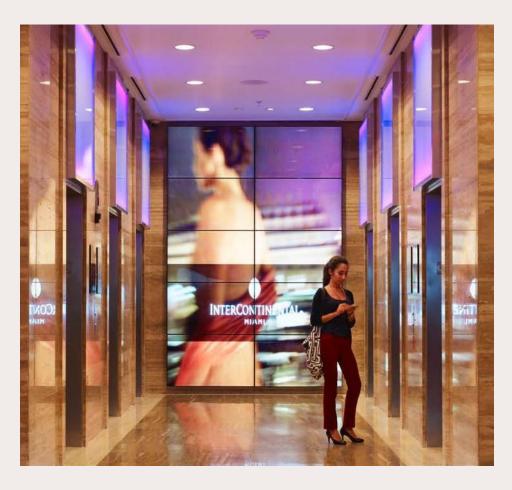

### Elevator Lobby Video Wall

- The elevator lobby video wall is two (2) monitors wide by five (5) monitors tall.
- Can be seen by guests as they enter and exit the elevators.
- Graphics or video clips need to be portrait- or vertically- oriented.
- Ideal for logos, graphics and/or short impactful videos.