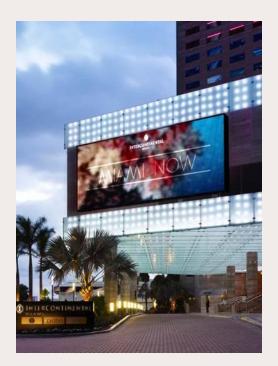

# **Digital Canvas**

- Extremely large text messages scrolling on the hotel facade can be seen by your attendees and by members of the public looking at the Miami skyline.
- •Scrolling text can be of a company name, welcome message, or call to action.

# Digital Canvas Lighting

• The crown lights above the InterContinental sign on the hotel tower can be programmed to display your brand colors with animated effects.

• You can also add complementary colors on the apex lights which beam vertically up the left and right sides of the hotel tower.