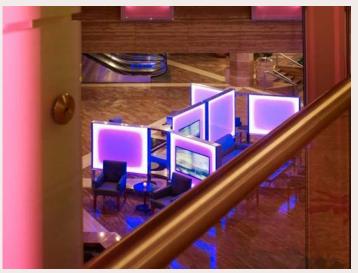

### Lobby Art Walls (aka Pods)

• Each lobby art wall has two 46" monitors mounted in large soft lit panels.

 Can be seen by guests sitting, drinking coffee, having drinks, meeting associates or walking through lobby.

• Ideal for multiple videos, including commercials, highlight reels, product launches, or daily event schedules.