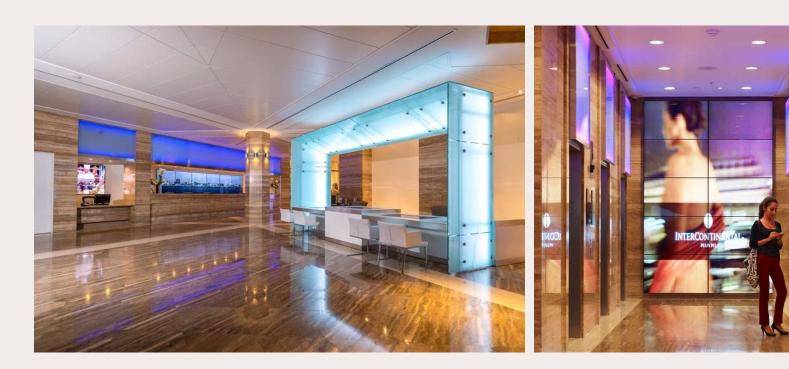

### Lobby Art Walls (aka Pods)

• Each lobby art wall has two 46" monitors mounted in large soft lit panels.

 Can be seen by guests sitting, drinking coffee, having drinks, meeting associates or walking through lobby.

• Ideal for multiple videos, including commercials, highlight reels, product launches, or daily event schedules.

#### Registration Desk Video Wall

- The registration desk video wall is six
   (6) monitors wide by two (2) monitors tall.
- Seen by guests when they check in and check out.
- Can be configured asalong thin horizontal canvas or with three (3) HD screens side-by-side.
- Ideal for animated logos, event banners or short videos.