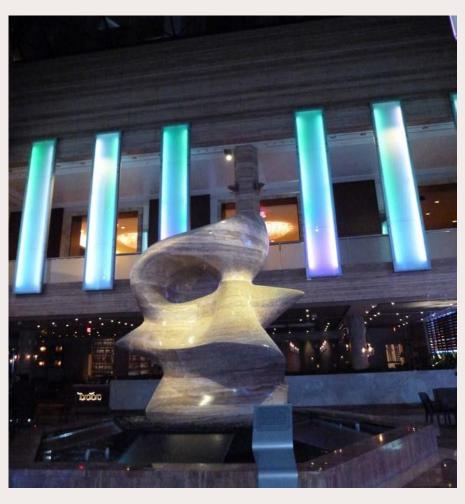

# **Atrium Panels Lighting**

- •There are 18 large atrium light panels above the Henry Moore sculpture in the center of the lobby.
- •Arrayed in three sets of six on the triangular sides of the atrium, these light panels can be programmed with multiple colors and fun patterns.