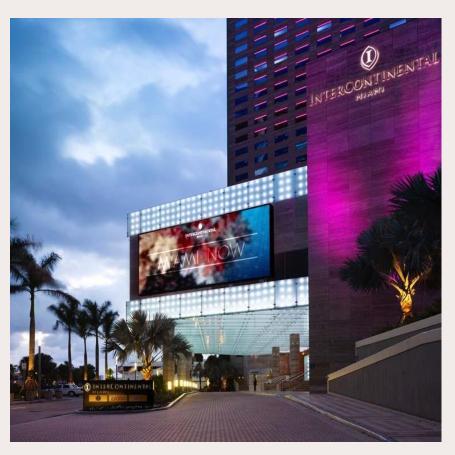

### Marquee Display

- The marquee display is 35 feet wide by 15 feet high.
- Can be seen by guests driving or walking up to the hotel during the day or at night.
- Ideal for animated company logos, event banners, and/or short impactful videos.

# **Porte-Cochere Lighting**

- The upper and lower light bands on the Porte-Cochere can display your brand colors or complementary colors.
- •The 100s of ceiling lights (aka "dots") beneath the Porte-Cochere can display animated patterns, adding excitement to your attendees' walk-in and walk-out experience.