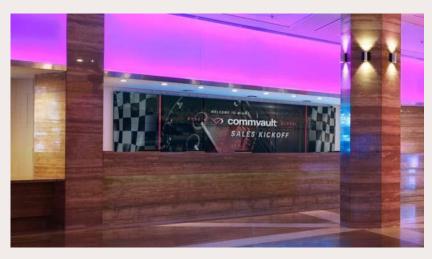

#### Registration Desk Video Wall

- The registration desk video wall is six
   (6) monitors wide by two (2) monitors tall.
- Seen by guests when they check in and check out.
- Can be configured asalong thin horizontal canvas or with three (3) HD screens side-by-side.
- Ideal for animated logos, event banners or short videos.

# Interior Lobby Lighting

• The lights above the Registration Desk, the Concierge Desk and the Elevator Lobby can be programmed with your brand colors or complementary colors.