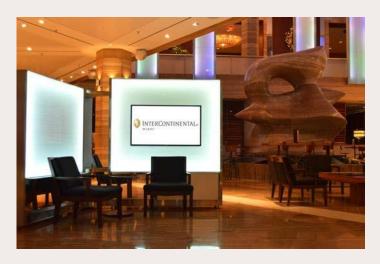

### Lobby Art Walls (aka Pods)

• Each lobby art wall has two 46" monitors mounted in large soft lit panels.

 Can be seen by guests sitting, drinking coffee, having drinks, meeting associates or walking through lobby.

• Ideal for multiple videos, including commercials, highlight reels, product launches, or daily event schedules.