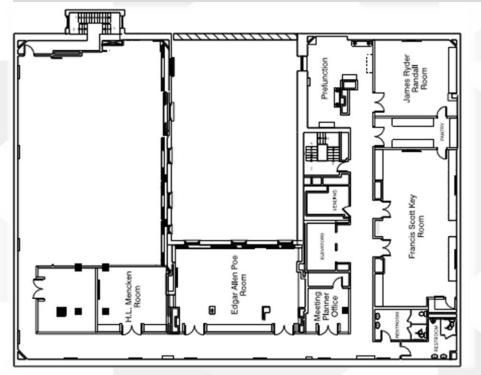

## **MEETING & BANQUET FACILITIES**

| Meeting<br>Room     | Dimensions | Ceiling<br>Height | Square<br>Feet | Reception | Banquet | Conference<br>Room | Theater | Classroom |
|---------------------|------------|-------------------|----------------|-----------|---------|--------------------|---------|-----------|
| Francis Scott Key   | 45' x 26'  | 8'                | 1,232          | 90        | 80/-    | 34                 | 80      | 72        |
| Edgar Allen Poe     | 27' x 38'  | 8'                | 1,053          | 90        | 90/90   | 31                 | 80      | 63        |
| James Ryder Randall | 24' x 25'  | 8'                | 600            | 77        | 50/50   | 17                 | 67      | 35        |
| H. L. Mencken       | 20' x 21'  | 8'                | 428            | -         | -/-     | 10                 | -       | -         |