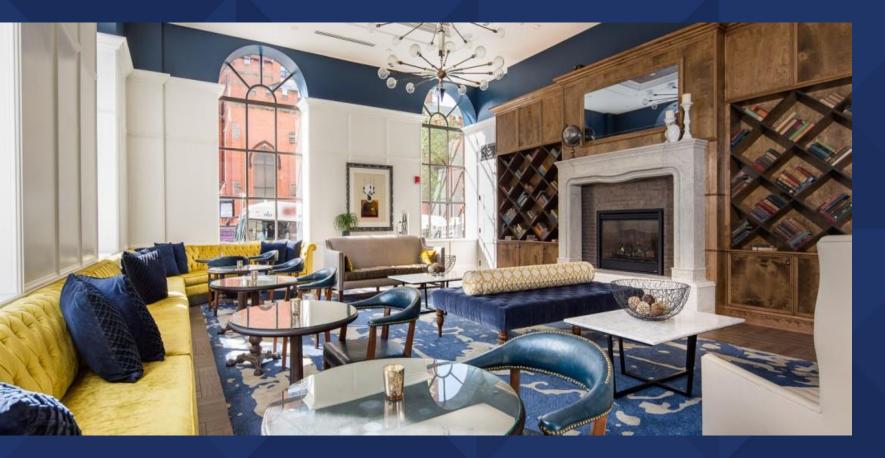

### FLEXIBLE, ARTISTIC MEETING SPACES

Hotel Indigo Baltimore Downtown celebrates Baltimore's notable art and architecture through beautiful murals in the meeting spaces and public areas. Our five unique meeting spaces offer flexibility to host a variety of events, including but not limited to: social functions, business conferences, or meetings. No matter the function the hotel is pleased to offer creative catering menus and a delightful setting conducive to work and play.