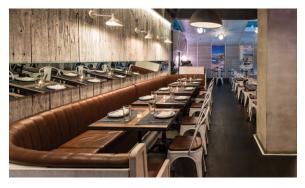

## **DRINKS & DINING**

Guests of Hotel Henri enjoy the fresh, delicious flavors of the Greek Isles in our contemporary, Mediterranean-inspired restaurant named Mykonos Blue Grill. Menus change with the seasons, focusing on all-natural ingredients paired with Greek staples like octopus, mussels, lobster, and lamb. At Sir Henri, the focus shifts to modern cocktails served in a stylish, speakeasy setting.