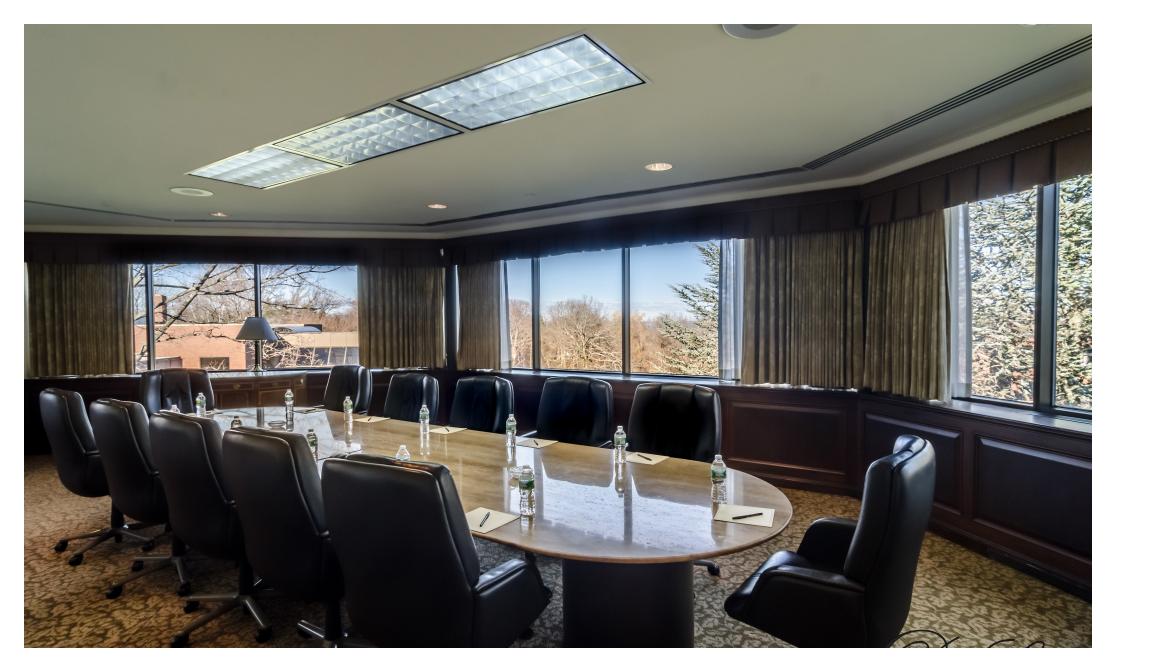

### The Board Room

م<u>م</u>مه م

14

As the name states, this is an elegant boardroom styled room with charming marble table fitting around a dozen attendees, giving your meeting a sophisticated touch.

38'05 x 21'00 H: 08'11 600 sq ft