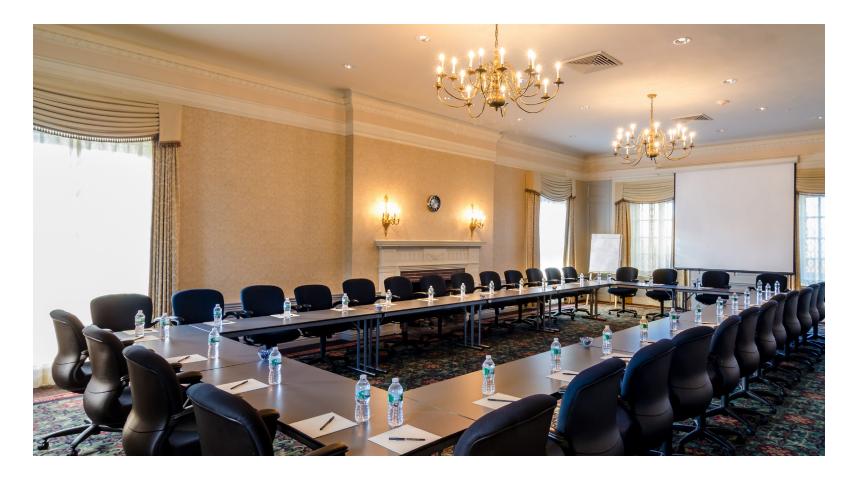

51'05 x 27'05 H: 13' 11'07 sq ft

The Magnolia

30-60 And the Magnolia room is a lovely hardwood floored space, originally Mrs. Pratt's bedroom.

43'06 x 23'08 H: 12'05 1030 sq ft