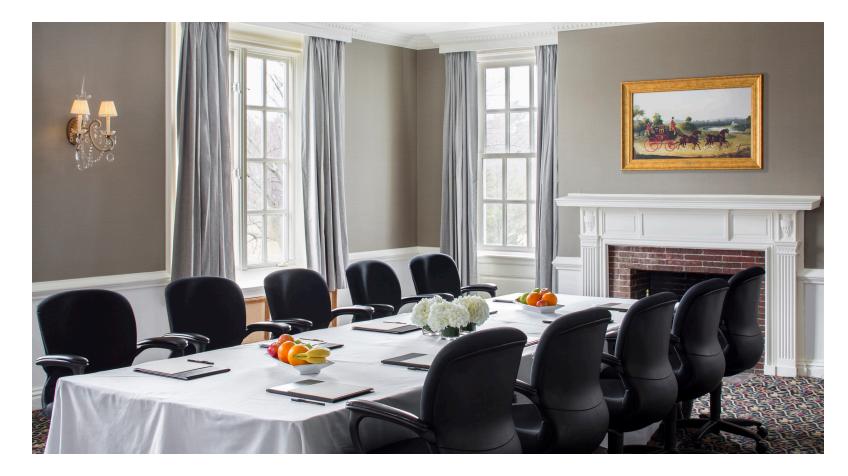

### The Board Room

م<u>م</u>مه م

14

As the name states, this is an elegant boardroom styled room with charming marble table fitting around a dozen attendees, giving your meeting a sophisticated touch.

38'05 x 21'00 H: 08'11 600 sq ft