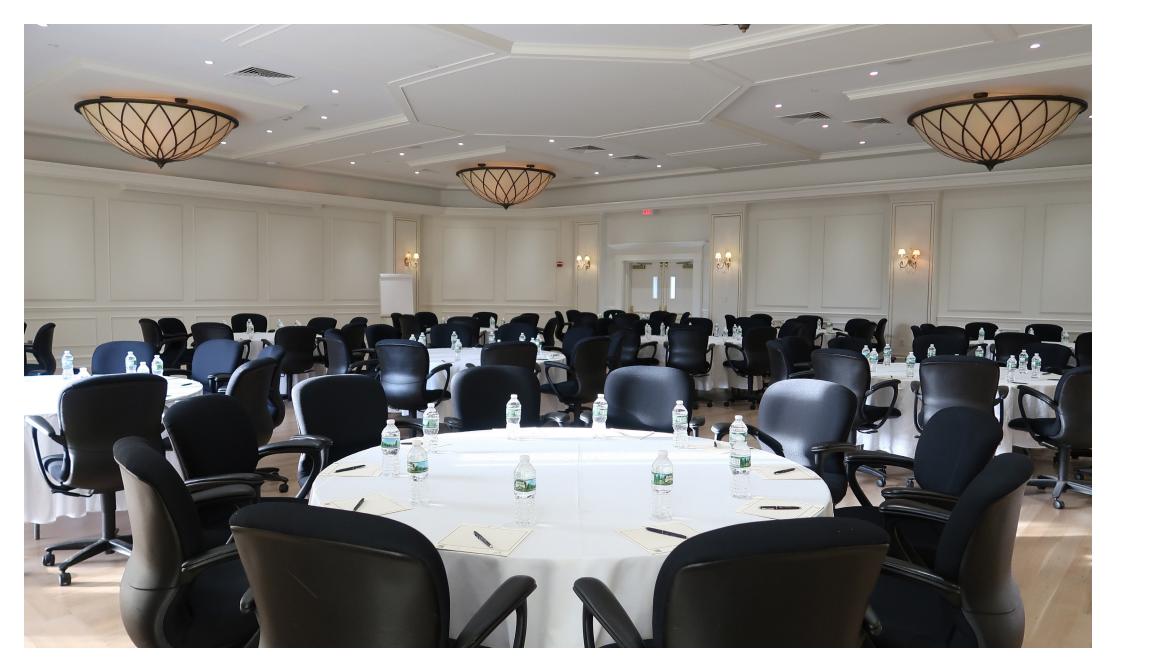

As the largest event space, the Embassy is perfectly positioned in the heart of the manor, and features hardwood floors and natural light. It is steps away from our outdoor pool and central patio, making it easily accessible to outdoor space.