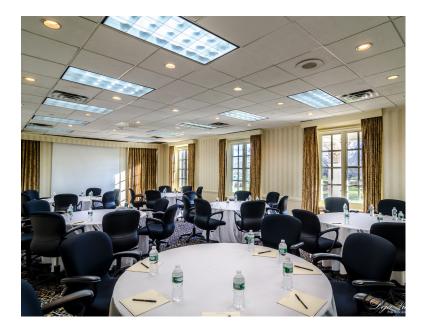

As the largest event space, the Embassy is perfectly positioned in the heart of the manor, and features hardwood floors and natural light. It is steps away from our outdoor pool and central patio, making it easily accessible to outdoor space.