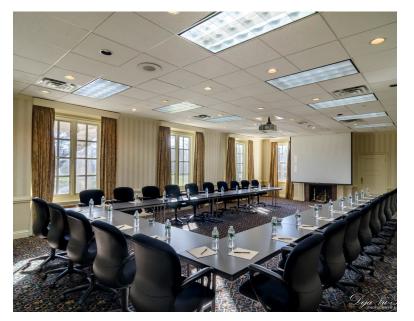

As the largest event space, the Embassy is perfectly positioned in the heart of the manor, and features hardwood floors and natural light. It is steps away from our outdoor pool and central patio, making it easily accessible to outdoor space.