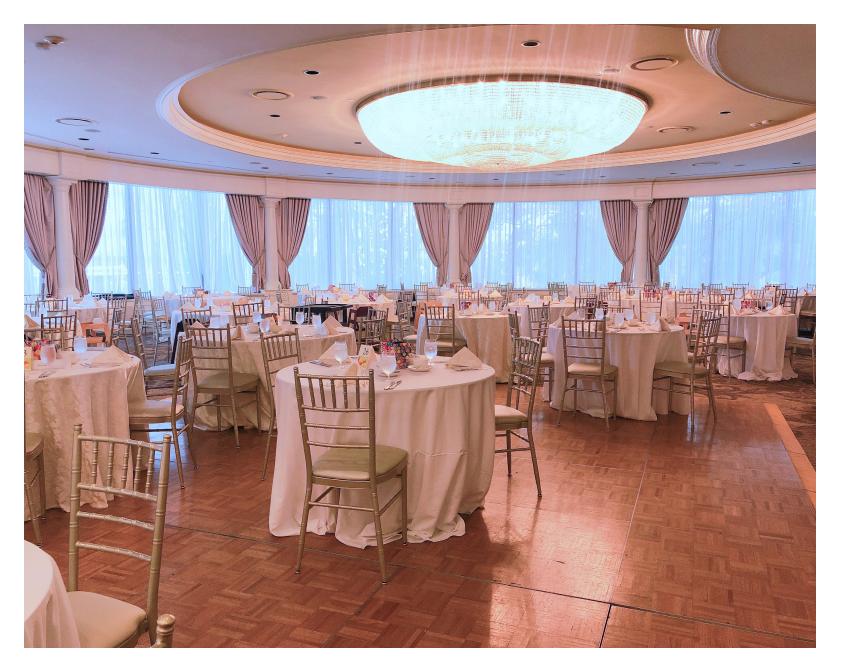

As the largest event space, the Embassy is perfectly positioned in the heart of the manor, and features hardwood floors and natural light. It is steps away from our outdoor pool and central patio, making it easily accessible to outdoor space.