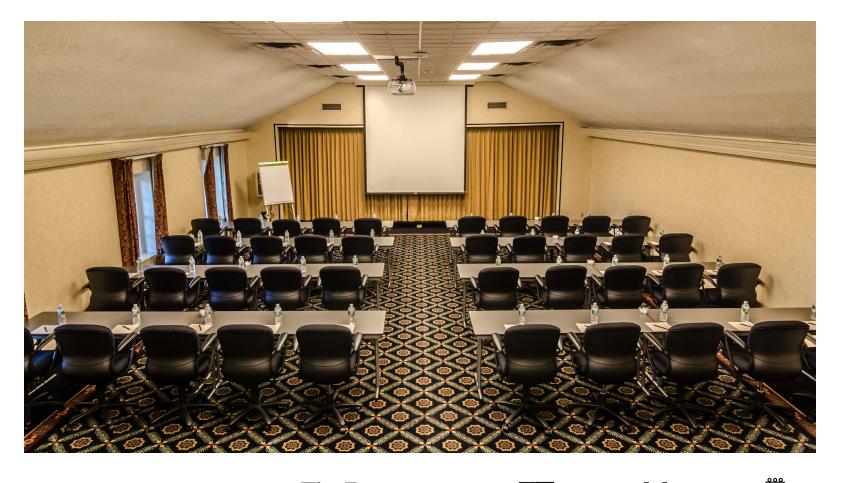

Poplar (bottom left), Nassau (bottom right), Suffolk (top left), Linden, Seminar, Elm (top right), Birch (above)

| The Forum                                                                           | 60 | 00 00                  | 35  | <b>;</b>            | 42    |   | <u>00 00</u><br>00 00 | 45 | <b>;</b>            | 29 |  |
|-------------------------------------------------------------------------------------|----|------------------------|-----|---------------------|-------|---|-----------------------|----|---------------------|----|--|
| The Forum room is spacious room with a staircase entrance giving it a unique charm. |    | 0000<br>00000<br>00000 | 100 | 000<br>0000<br>0000 | 45-90 | Ş | م                     | 30 | 000<br>0000<br>0000 | 65 |  |
|                                                                                     |    |                        |     |                     |       |   | 000                   | 0  | 0000                | -  |  |