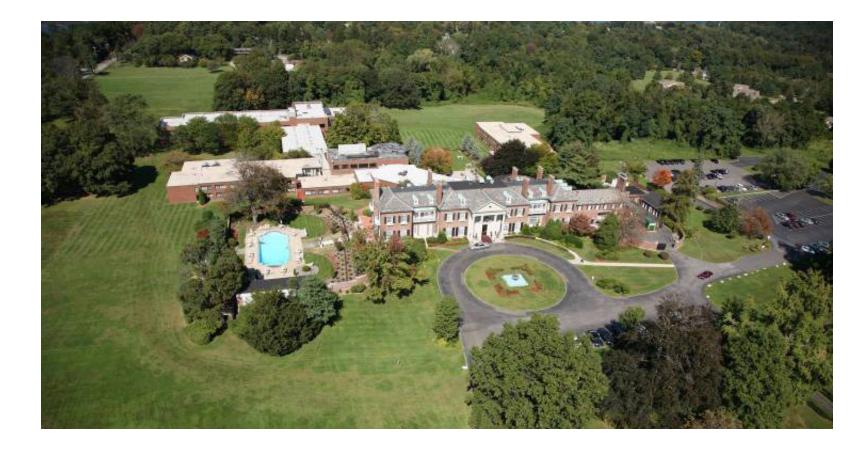

### A Gold Coast Conference Center That's the Gold Standard

One of the first conference center hotels in the US, The Mansion at Glen Cove continues to impress meeting attendees with its astounding grand grounds and estate lawns, elegant and modern guest rooms, views of Long Island Sound and of course, the choice of nearly 17,000 square feet of technologically connected meeting and banquet space. That includes 16 dedicated conference rooms - accommodating from 10 to 300 guests - an outdoor pool area and courtyard to hold meetings, plan activities or host retreats.

# Outdoor Meeting Spaces

The Mansion has ample grounds for use as outdoors meeting spaces and expansive lawns for your group's team building activities.

| Room Sizes | Room<br>Embassy | Dimen<br>56'07 x - |
|------------|-----------------|--------------------|
| izes       | Linibassy       | 50 07 X -          |
|            | Sycamore        | 39'00 x 3          |
|            | Maple           | 33'01 x 2          |
|            |                 |                    |
|            |                 |                    |