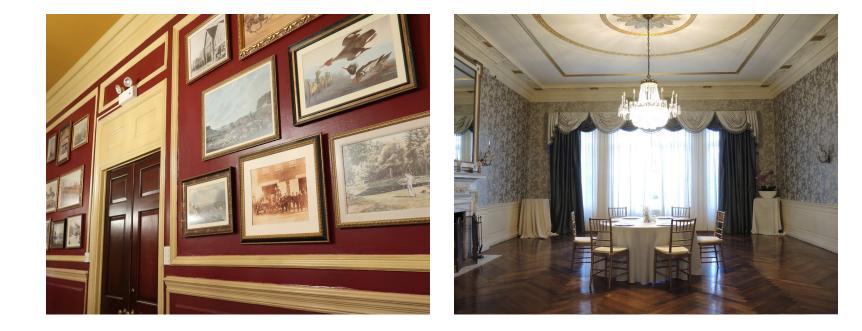

#### The Dining Rooms

Our dining rooms are beautiful spaces with natural light and no columns obstructing your view. The Garden/Terrace (left) overlooks a lovely patio area and can be sectioned off for private functions. The Beech (above left) is an inspiring space straight from the bygone Gold Coast era. And our Crystal (above right) is a private dining area complete with a fireplace, and perfect for relaxing after a day of meetings.