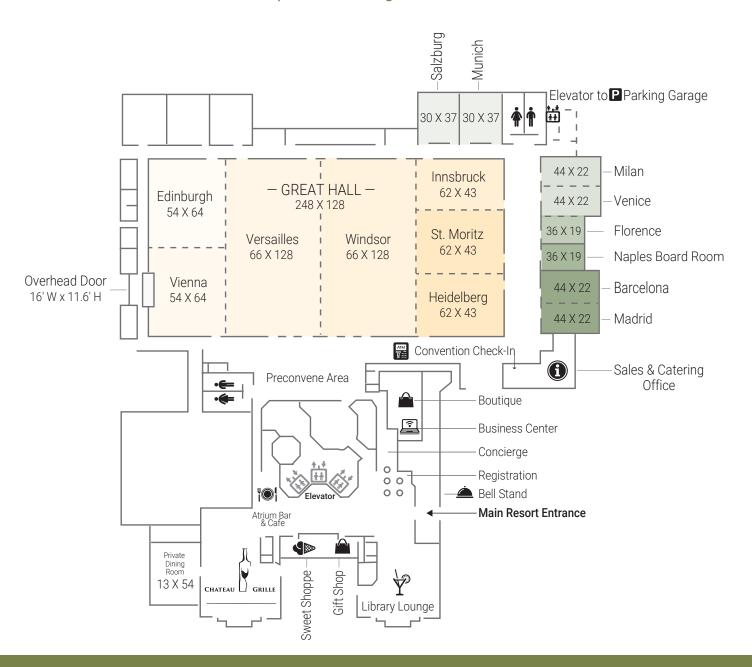

Chateau on the Lake is a destination that features southwest Missouri's largest convention center. Forty-three thousand five hundred square feet of high-tech meeting space designed to accommodate from 10 to 3,000 attendees, all on one level.

## **MEETING AND BANQUET FACILITIES**

Combining contemporary state-of-the-art facilities, Chateau on the Lake is an unsurpassed meeting destination.

- 32,000 sq. ft. Great Hall Includes direct access loading dock to exhibit floor
- •16 meeting rooms and 3 corporate boardrooms
- Private 51-Seat Theatre for special presentations
- Exceptional banquet and catering services
- Outdoor Garden Terrace with view of Table Rock Lake
- Five-Star AudioVisual (Onsite Production Source)