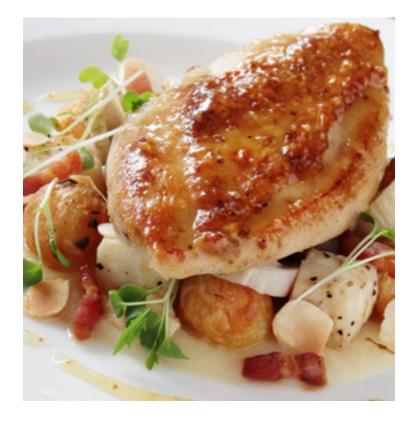

#### **Adobo Chicken**

25

Ancho Rubbed Chicken Breast served with a Fiesta Corn Bake & Broccolini with Lime Garnish

#### Pan Seared Chicken Breast

27

Peach & Poblano Chutney Served with a Bacon, Corn, Spinach, Sweet & Red Potato Hash

#### **Pesto Chicken Breast**

27

Drizzled in an Asiago Cream Sauce & served with an English Pea Risotto, French Cut Zucchini & Squash