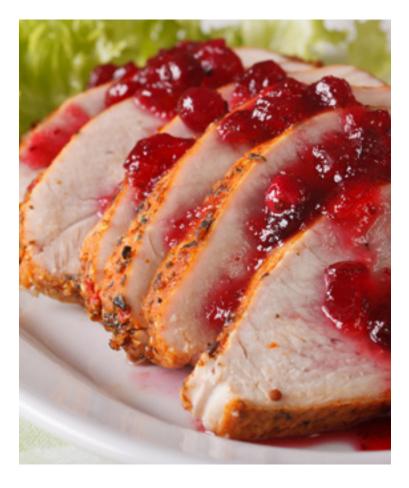

#### **CARVED**

Chef attendant fee of \$100 per chef, for one hour. One chef per 50 guests. Minimum of one hour.

| Roasted Turkey Breast                                                              | 240 |
|------------------------------------------------------------------------------------|-----|
| Cranberry-Orange Compote, Fresh Herb Aioli & Soft Yeast Rolls (serves 30)          |     |
| Honey-Maple Glazed Ozark Pit Ham                                                   | 250 |
| Cheddar Biscuits, Whole Grain Mustard Sauce & Grilled Pineapple Relish (serves 30) |     |
| <b>Broiled Scottish Salmon</b>                                                     | 295 |
| Whole Scottish Salmon Loin & Havarti Mornay Sauce (serves 30)                      |     |
| Slow Roasted Prime Rib                                                             | 350 |
| Creamy Horseradish, Caramelized Onion Aioli & Artisan Rolls (serves 35)            |     |
| <b>Cracked Pepper Encrusted Beef Tenderloin</b>                                    | 395 |
| Artisan Rolls & Pesto Mayo (serves 20)                                             |     |