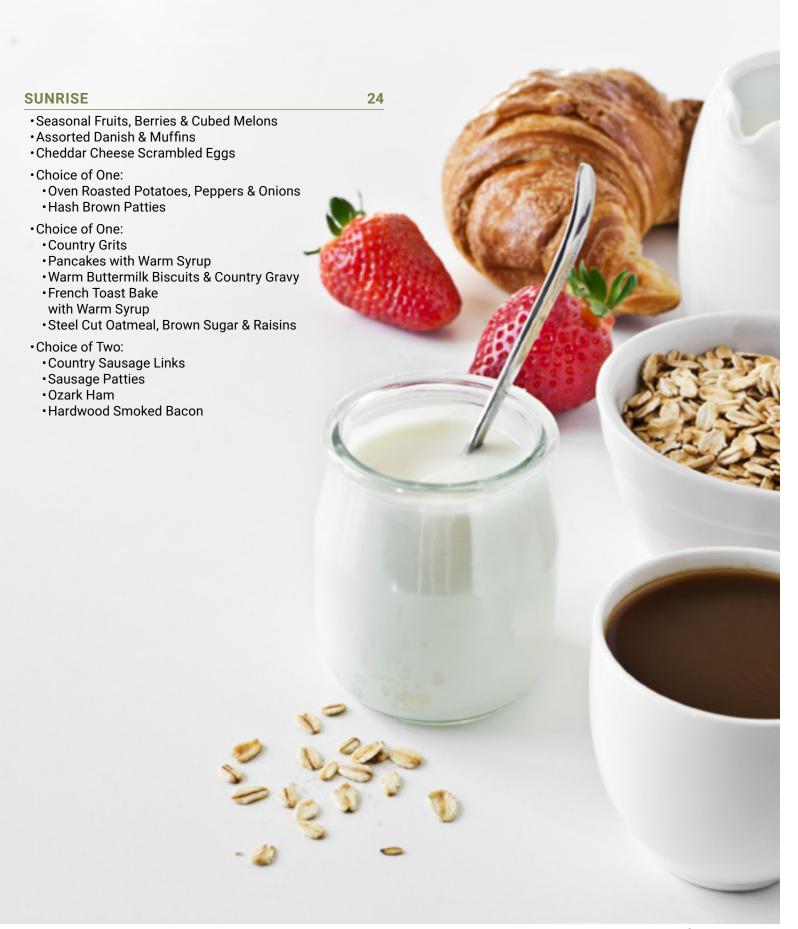

## **BREAKFAST**

Continental | Buffet | Plated

10

Each breakfast includes Colombian blend regular & decaffeinated coffee, a selection of teas, orange, apple & cranberry juices.

Breakfast buffet requires a minimum of 20 guests. Add additional sides for \$3 per person.