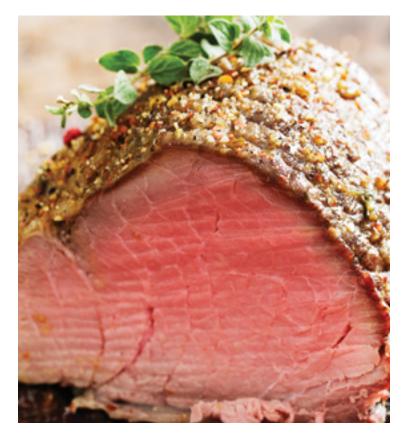

#### **CARVED**

Chef attendant fee of \$100 per chef, for one hour. One chef per 50 guests. Minimum of one hour.

| Roasted Turkey Breast                                                              | 240 |
|------------------------------------------------------------------------------------|-----|
| Cranberry-Orange Compote, Fresh Herb Aioli & Soft Yeast Rolls (serves 30)          |     |
| Honey-Maple Glazed Ozark Pit Ham                                                   | 250 |
| Cheddar Biscuits, Whole Grain Mustard Sauce & Grilled Pineapple Relish (serves 30) |     |
| <b>Broiled Scottish Salmon</b>                                                     | 295 |
| Whole Scottish Salmon Loin & Havarti Mornay Sauce (serves 30)                      |     |
| Slow Roasted Prime Rib                                                             | 350 |
| Creamy Horseradish, Caramelized Onion Aioli & Artisan Rolls (serves 35)            |     |
| <b>Cracked Pepper Encrusted Beef Tenderloin</b>                                    | 395 |
| Artisan Rolls & Pesto Mayo (serves 20)                                             |     |