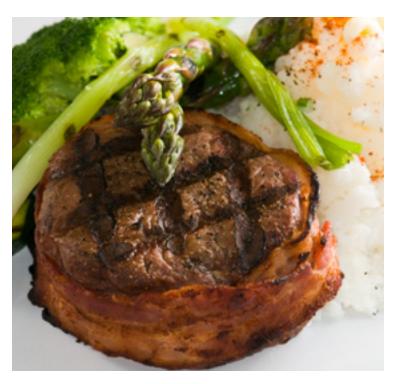

#### House Rubbed 10°z KC Strip

31

KC Strip with our Signature Spice Rub & Bacon Marmalade served with Roasted Yukon Gold Potatoes

& Honey Thyme Carrots

Herb Grilled 6°z Petit Filet

35

Filet in Red Wine Au Jus served with Roasted Garlic Mashed Potatoes & Green Beans with Bacon & Caramelized Onions.