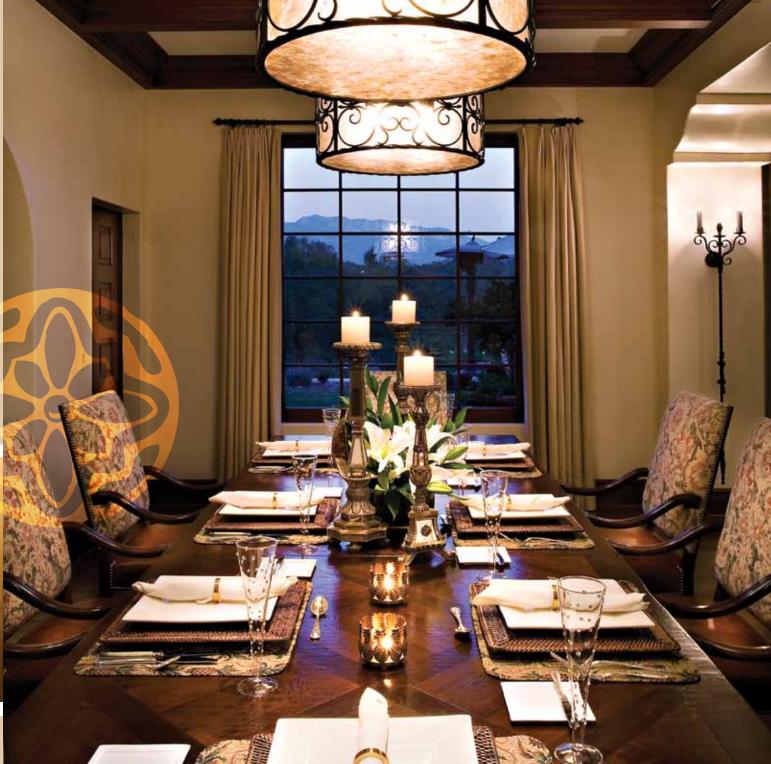

## THE DETAILS OF PERFECTION.

Completely sequestered, Casa Elar is luxuriously self sufficient. The gourmet kitchen with butler/service pantries and breakfast nook is the social hub, flowing out onto the wisteria-shaded terrace with fountain, fireplace, Italian stone pizza oven and BBQ. The great room inspires culinary conversation for 12 in front of a fireplace. The after-hours retreat is the library room, with its large seating area, card table, bar, 61-inch flat screen and fireplace. And for a truly unique show, French doors reveal the pool and frame the Topa Topa mountains' Pink