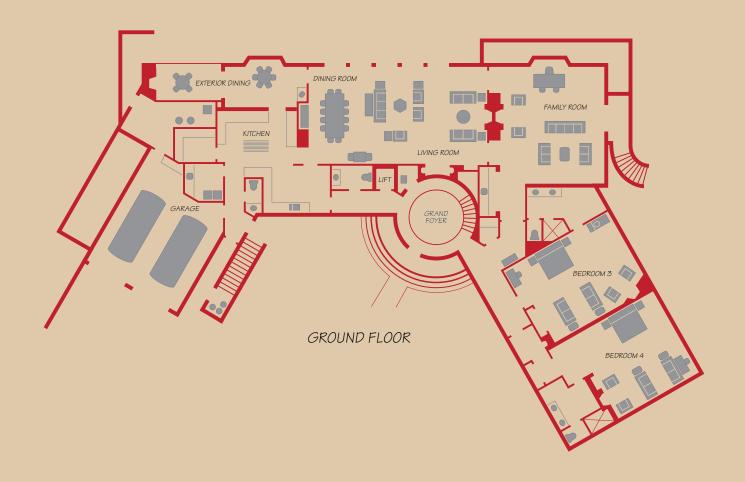

## EVERY COMFORT and convenience.

Just down from The Inn, one of Casa Elar's private gated entrances (one accessed by golf cart, the other by a hidden driveway) welcomes you. From the Venetian plaster and Santa Barbara sandstone, to African mahogany and Italian travertine, you'll indulge in Mediterranean magnificence. Downstairs, two well appointed suites with bathrooms and fireplaces await, while the elevator and dramatic spiral staircase ascend to twin Master Suites, each with spacious his & hers bathrooms and outdoor covered balconies with fireplaces. A dedicated spa room keeps relaxation at your fingertips. A separate wing of the estate can be used by additional guests or personal staff.

## THE DETAILS OF PERFECTION.

Completely sequestered, Casa Elar is luxuriously self sufficient. The gourmet kitchen with butler/service pantries and breakfast nook is the social hub, flowing out onto the wisteria-shaded terrace with fountain, fireplace, Italian stone pizza oven and BBQ. The great room inspires culinary conversation for 12 in front of a fireplace. The after-hours retreat is the library room, with its large seating area, card table, bar, 61-inch flat screen and fireplace. And for a truly unique show, French doors reveal the pool and frame the Topa Topa mountains' Pink

## CASA ELAR FLOOR PLANS