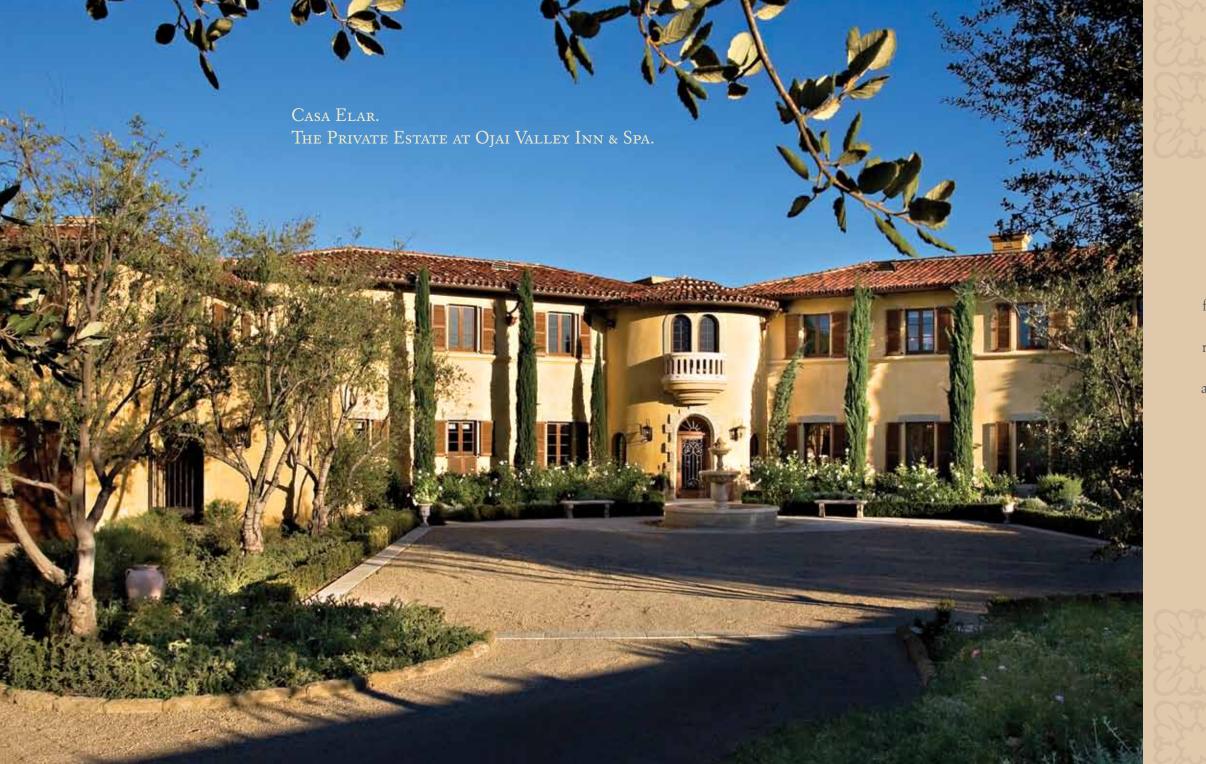

905 Country Club Road, Ojai, California 93023 1.877.648.4148 ojairesort.com

A very exclusive invitation to experience the ultimate retreat in this magical valley. Tuscany meets California luxury on the perfect hillside, in a secluded acre of lemon, fig, pomegranate olive and plum trees, where rosemary and sage add serenity to the senses, and there is an unparalleled air of sequestered elegance. Welcome to 10,407 square feet of residential opulence, complete with four master suites and a separate fifth suite for staff or guests. A dramatic pool reflects breathtaking golf and natural views. And, a Bentley inspired golf cart completes the picture. It's all orchestrated to your whims and wishes, by Casa Elar's Estate Manager.

## EVERY COMFORT and convenience.

Just down from The Inn, one of Casa Elar's private gated entrances (one accessed by golf cart, the other by a hidden driveway) welcomes you. From the Venetian plaster and Santa Barbara sandstone, to African mahogany and Italian travertine, you'll indulge in Mediterranean magnificence. Downstairs, two well appointed suites with bathrooms and fireplaces await, while the elevator and dramatic spiral staircase ascend to twin Master Suites, each with spacious his & hers bathrooms and outdoor covered balconies with fireplaces. A dedicated spa room keeps relaxation at your fingertips. A separate wing of the estate can be used by additional guests or personal staff.