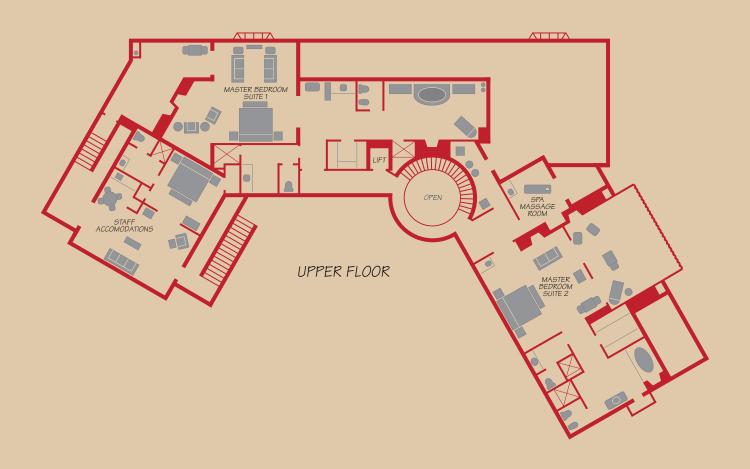

## EVERY COMFORT and convenience.

Just down from The Inn, one of Casa Elar's private gated entrances (one accessed by golf cart, the other by a hidden driveway) welcomes you. From the Venetian plaster and Santa Barbara sandstone, to African mahogany and Italian travertine, you'll indulge in Mediterranean magnificence. Downstairs, two well appointed suites with bathrooms and fireplaces await, while the elevator and dramatic spiral staircase ascend to twin Master Suites, each with spacious his & hers bathrooms and outdoor covered balconies with fireplaces. A dedicated spa room keeps relaxation at your fingertips. A separate wing of the estate can be used by additional guests or personal staff.

## CASA ELAR FLOOR PLANS