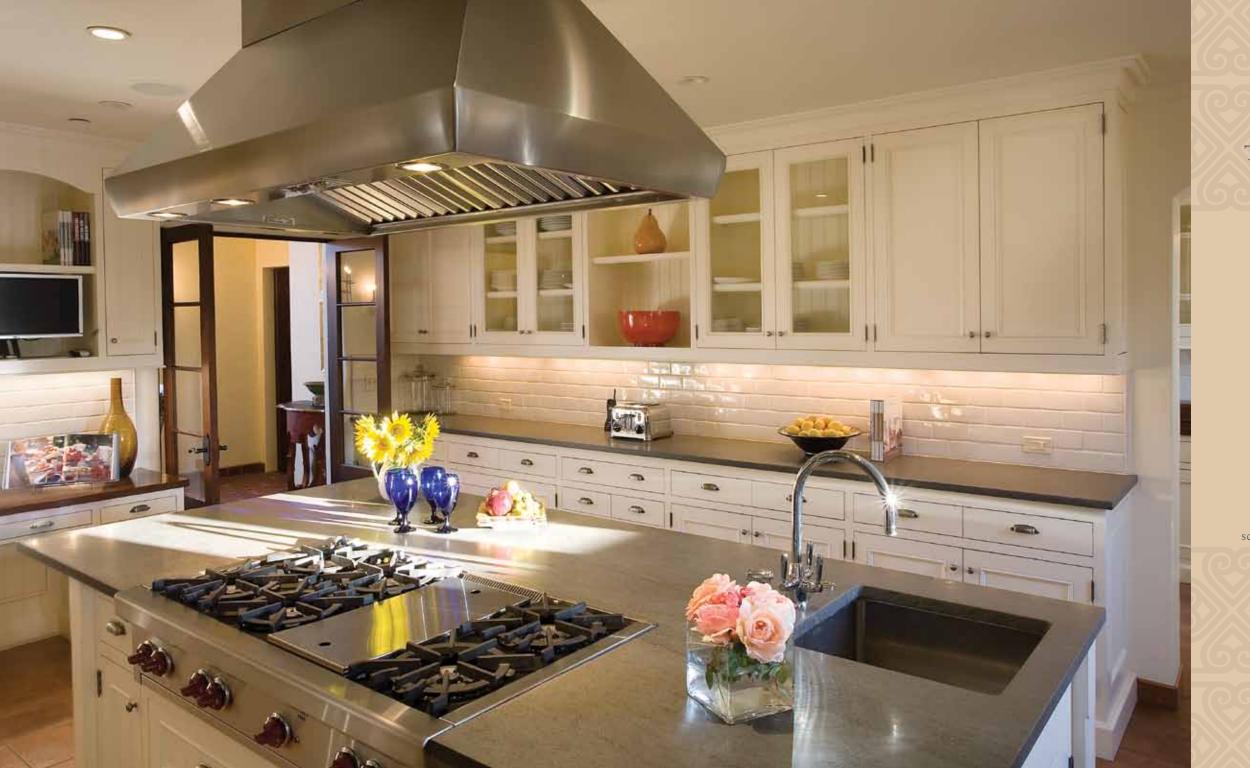

## THE DETAILS OF PERFECTION.

Completely sequestered, Casa Elar is luxuriously self sufficient. The gourmet kitchen with butler/service pantries and breakfast nook is the social hub, flowing out onto the wisteria-shaded terrace with fountain, fireplace, Italian stone pizza oven and BBQ. The great room inspires culinary conversation for 12 in front of a fireplace. The after-hours retreat is the library room, with its large seating area, card table, bar, 61-inch flat screen and fireplace. And for a truly unique show, French doors reveal the pool and frame the Topa Topa mountains' Pink