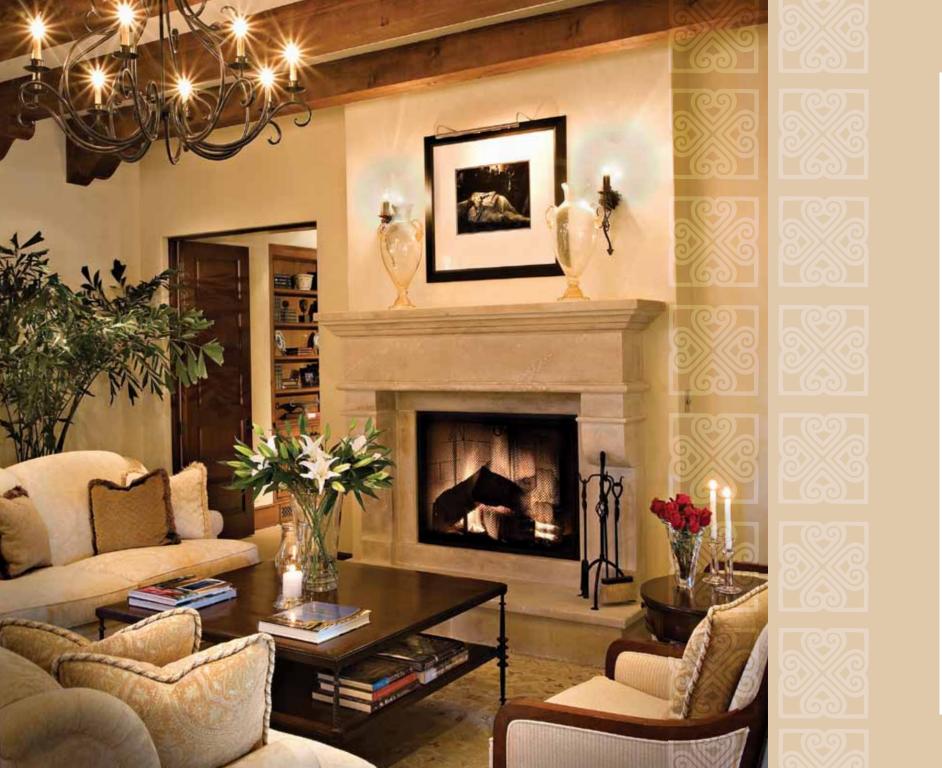

## THE DETAILS OF PERFECTION.

Completely sequestered, Casa Elar is luxuriously self sufficient. The gourmet kitchen with butler/service pantries and breakfast nook is the social hub, flowing out onto the wisteria-shaded terrace with fountain, fireplace, Italian stone pizza oven and BBQ. The great room inspires culinary conversation for 12 in front of a fireplace. The after-hours retreat is the library room, with its large seating area, card table, bar, 61-inch flat screen and fireplace. And for a truly unique show, French doors reveal the pool and frame the Topa Topa mountains' Pink