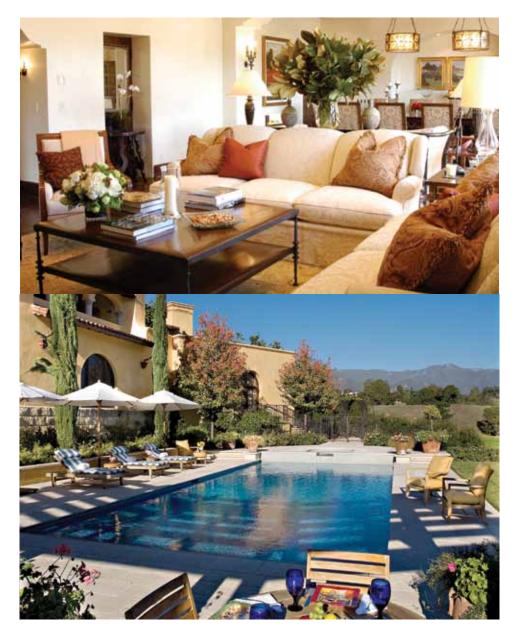

## THE DETAILS OF PERFECTION.

Completely sequestered, Casa Elar is luxuriously self sufficient. The gourmet kitchen with butler/service pantries and breakfast nook is the social hub, flowing out onto the wisteria-shaded terrace with fountain, fireplace, Italian stone pizza oven and BBQ. The great room inspires culinary conversation for 12 in front of a fireplace. The after-hours retreat is the library room, with its large seating area, card table, bar, 61-inch flat screen and fireplace. And for a truly unique show, French doors reveal the pool and frame the Topa Topa mountains' Pink