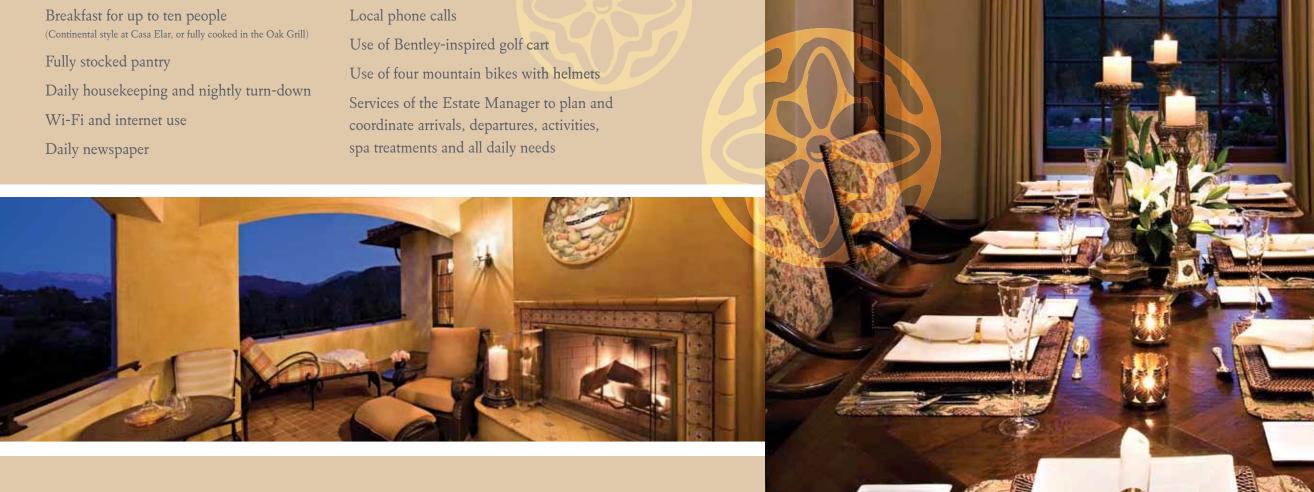

## OJAI VALLEY INN & SPA, at your service.

Just steps away, you'll find the comprehensive services and amenities of the Inn. Optional added conveniences and services include everything from transfers and provisioning, to the arrangement of chef, babysitting, child activities and spa treatments. Of course, the following inclusions are standard with your stay: