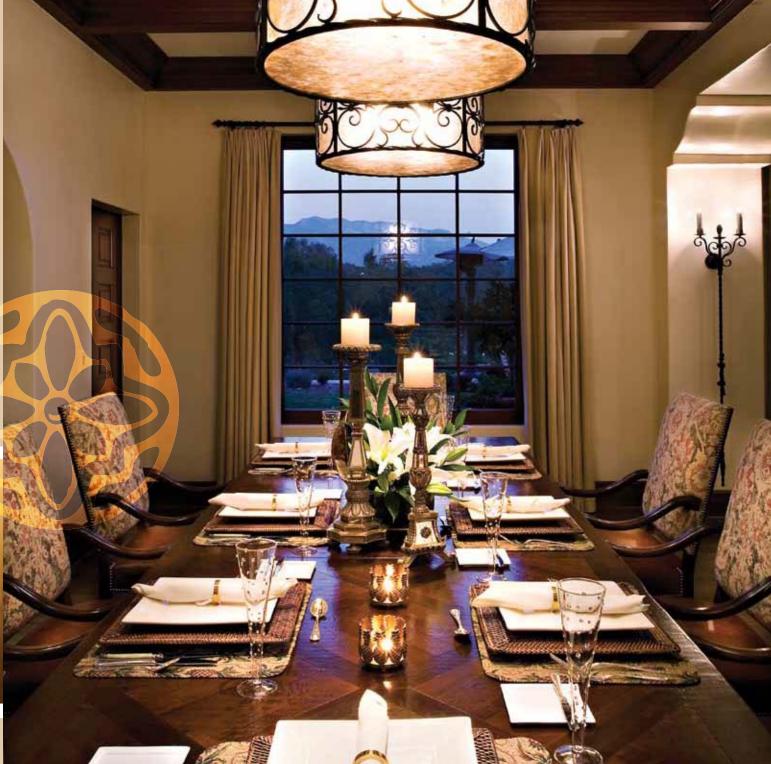

## THE DETAILS OF PERFECTION.

Completely sequestered, Casa Elar is luxuriously self sufficient. The gourmet kitchen with butler/service pantries and breakfast nook is the social hub, flowing out onto the wisteria-shaded terrace with fountain, fireplace, Italian stone pizza oven and BBQ. The great room inspires culinary conversation for 12 in front of a fireplace. The after-hours retreat is the library room, with its large seating area, card table, bar, 61-inch flat screen and fireplace. And for a truly unique show, French doors reveal the pool and frame the Topa Topa mountains' Pink