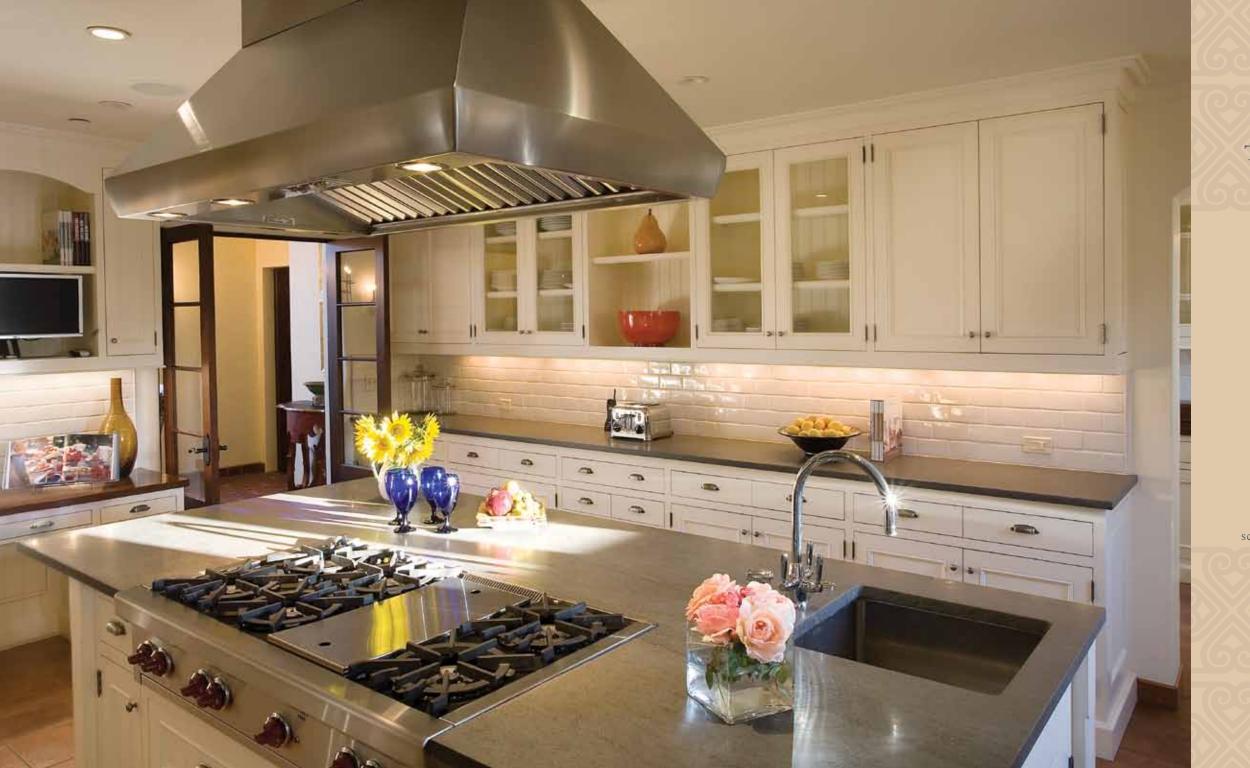

## THE DETAILS OF PERFECTION.

Completely sequestered, Casa Elar is luxuriously self sufficient. The gourmet kitchen with butler/service pantries and breakfast nook is the social hub, flowing out onto the wisteria-shaded terrace with fountain, fireplace, Italian stone pizza oven and BBQ. The great room inspires culinary conversation for 12 in front of a fireplace. The after-hours retreat is the library room, with its large seating area, card table, bar, 61-inch flat screen and fireplace. And for a truly unique show, French doors reveal the pool and frame the Topa Topa mountains' Pink