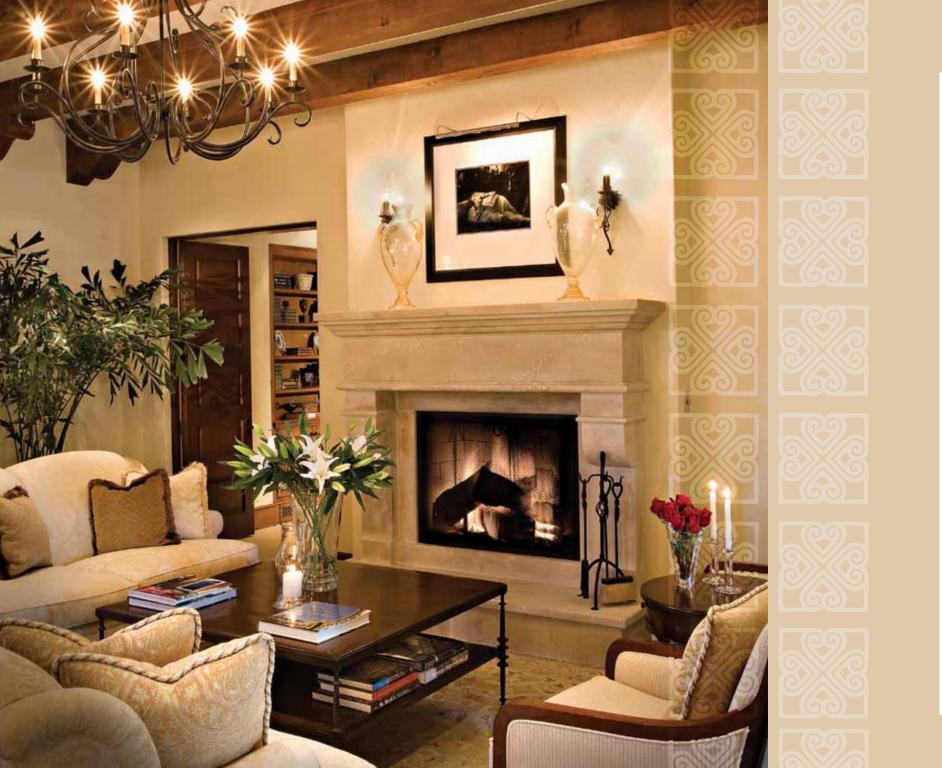

## THE DETAILS OF PERFECTION.

Completely sequestered, Casa Elar is luxuriously self sufficient. The gourmet kitchen with butler/service pantries and breakfast nook is the social hub, flowing out onto the wisteria-shaded terrace with fountain, fireplace, Italian stone pizza oven and BBQ. The great room inspires culinary conversation for 12 in front of a fireplace. The after-hours retreat is the library room, with its large seating area, card table, bar, 61-inch flat screen and fireplace. And for a truly unique show, French doors reveal the pool and frame the Topa Topa mountains' Pink