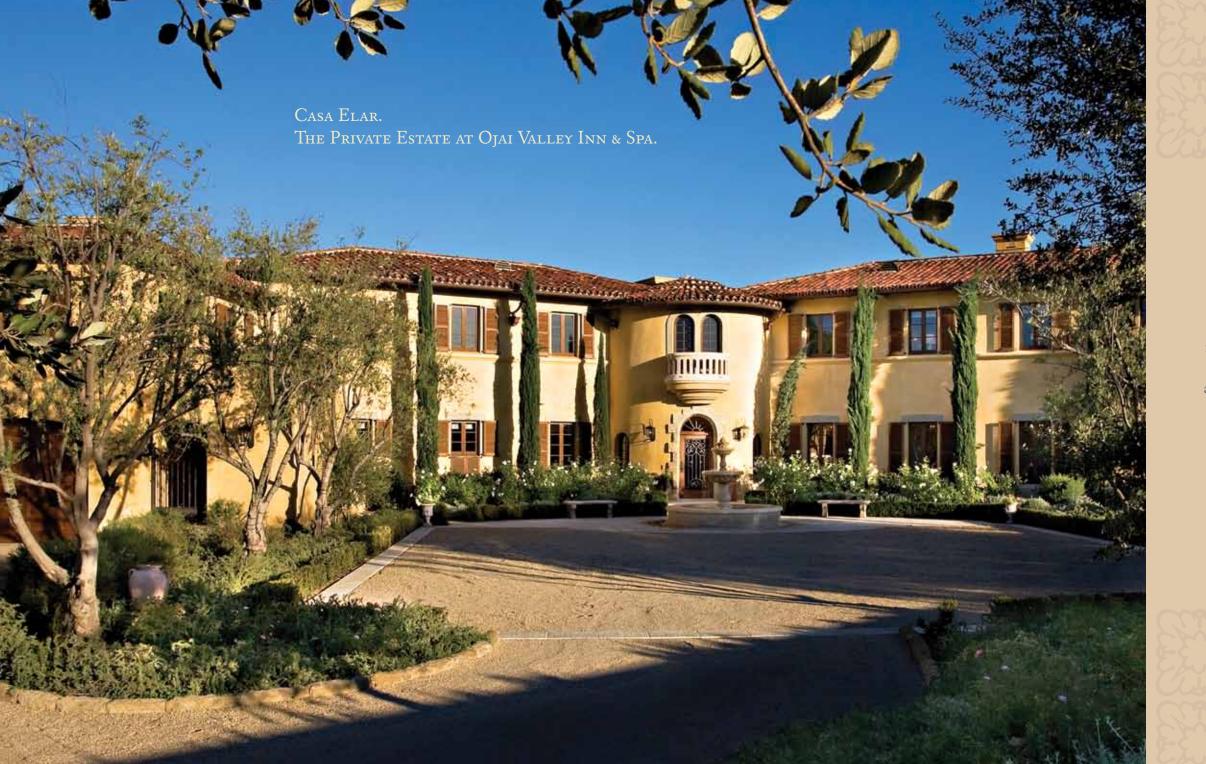

905 Country Club Road, Ojai, California 93023 1.877.648.4148 ojairesort.com

A very exclusive invitation to experience the ultimate retreat in this magical valley. Tuscany meets California luxury on the perfect hillside, in a secluded acre of lemon, fig, pomegranate olive and plum trees, where rosemary and sage add serenity to the senses, and there is an unparalleled air of sequestered elegance. Welcome to 10,407 square feet of residential opulence, complete with four master suites and a separate fifth suite for staff or guests. A dramatic pool reflects breathtaking golf and natural views. And, a Bentley inspired golf cart completes the picture. It's all orchestrated to your whims and wishes, by Casa Elar's Estate Manager.

## EVERY COMFORT and convenience.

Just down from The Inn, one of Casa Elar's private gated entrances (one accessed by golf cart, the other by a hidden driveway) welcomes you. From the Venetian plaster and Santa Barbara sandstone, to African mahogany and Italian travertine, you'll indulge in Mediterranean magnificence. Downstairs, two well appointed suites with bathrooms and fireplaces await, while the elevator and dramatic spiral staircase ascend to twin Master Suites, each with spacious his & hers bathrooms and outdoor covered balconies with fireplaces. A dedicated spa room keeps relaxation at your fingertips. A separate wing of the estate can be used by additional guests or personal staff.