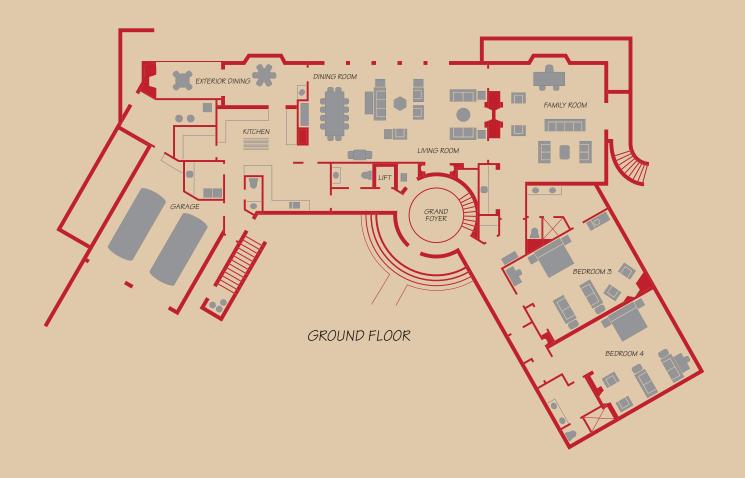

## EVERY COMFORT and convenience.

Just down from The Inn, one of Casa Elar's private gated entrances (one accessed by golf cart, the other by a hidden driveway) welcomes you. From the Venetian plaster and Santa Barbara sandstone, to African mahogany and Italian travertine, you'll indulge in Mediterranean magnificence. Downstairs, two well appointed suites with bathrooms and fireplaces await, while the elevator and dramatic spiral staircase ascend to twin Master Suites, each with spacious his & hers bathrooms and outdoor covered balconies with fireplaces. A dedicated spa room keeps relaxation at your fingertips. A separate wing of the estate can be used by additional guests or personal staff.

## THE DETAILS OF PERFECTION.

Completely sequestered, Casa Elar is luxuriously self sufficient. The gourmet kitchen with butler/service pantries and breakfast nook is the social hub, flowing out onto the wisteria-shaded terrace with fountain, fireplace, Italian stone pizza oven and BBQ. The great room inspires culinary conversation for 12 in front of a fireplace. The after-hours retreat is the library room, with its large seating area, card table, bar, 61-inch flat screen and fireplace. And for a truly unique show, French doors reveal the pool and frame the Topa Topa mountains' Pink

## CASA ELAR FLOOR PLANS