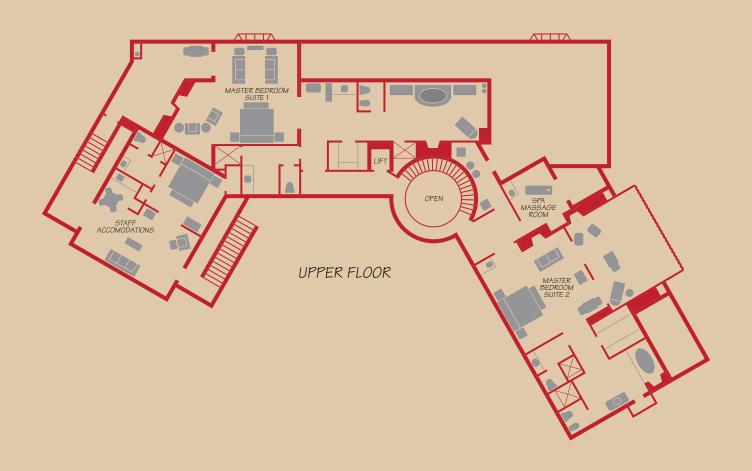

## EVERY COMFORT and convenience.

Just down from The Inn, one of Casa Elar's private gated entrances (one accessed by golf cart, the other by a hidden driveway) welcomes you. From the Venetian plaster and Santa Barbara sandstone, to African mahogany and Italian travertine, you'll indulge in Mediterranean magnificence. Downstairs, two well appointed suites with bathrooms and fireplaces await, while the elevator and dramatic spiral staircase ascend to twin Master Suites, each with spacious his & hers bathrooms and outdoor covered balconies with fireplaces. A dedicated spa room keeps relaxation at your fingertips. A separate wing of the estate can be used by additional guests or personal staff.

## CASA ELAR FLOOR PLANS