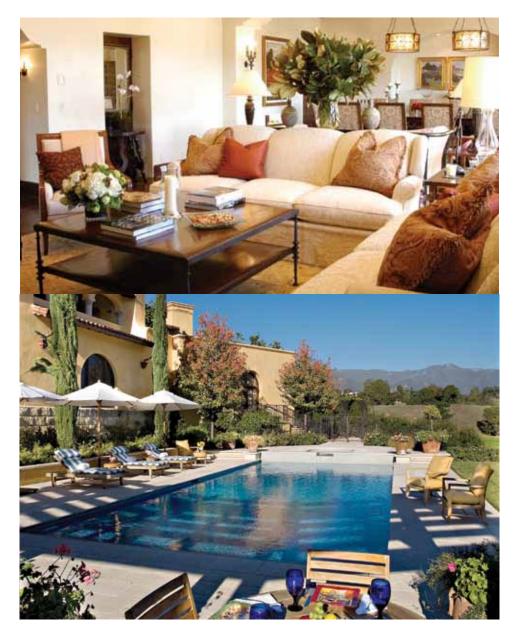

## THE DETAILS OF PERFECTION.

Completely sequestered, Casa Elar is luxuriously self sufficient. The gourmet kitchen with butler/service pantries and breakfast nook is the social hub, flowing out onto the wisteria-shaded terrace with fountain, fireplace, Italian stone pizza oven and BBQ. The great room inspires culinary conversation for 12 in front of a fireplace. The after-hours retreat is the library room, with its large seating area, card table, bar, 61-inch flat screen and fireplace. And for a truly unique show, French doors reveal the pool and frame the Topa Topa mountains' Pink