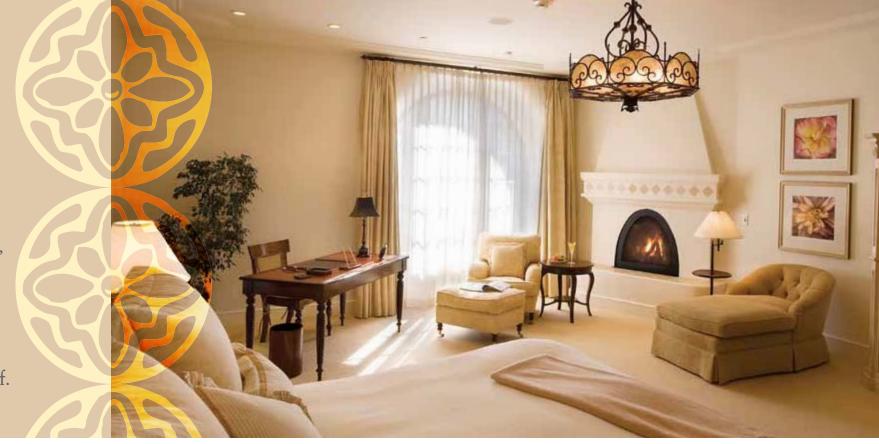

## EVERY COMFORT and convenience.

Just down from The Inn, one of Casa Elar's private gated entrances (one accessed by golf cart, the other by a hidden driveway) welcomes you. From the Venetian plaster and Santa Barbara sandstone, to African mahogany and Italian travertine, you'll indulge in Mediterranean magnificence. Downstairs, two well appointed suites with bathrooms and fireplaces await, while the elevator and dramatic spiral staircase ascend to twin Master Suites, each with spacious his & hers bathrooms and outdoor covered balconies with fireplaces. A dedicated spa room keeps relaxation at your fingertips. A separate wing of the estate can be used by additional guests or personal staff.