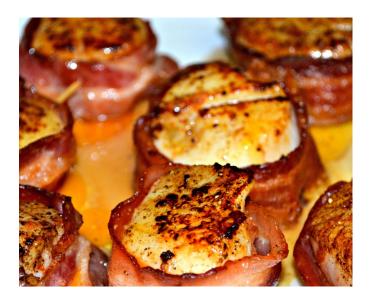

### HOT

HONEY CHICKEN TARTLET WITH STRAWBERRY-KIWI RELISH
MINI HOT BROWN
CHILI LIME CHICKEN KABOB, SALSA VERDE
BACON WRAPPED DATES STUFFED WITH GOAT CHEESE
APPLEWOOD SMOKED BACON WRAPPED SCALLOPS, BOURBON GLAZED
COCONUT CHICKEN WITH CHILI DIP SAUCE
VEGETARIAN SPRING ROLLS WITH PLUM SAUCE
\$5