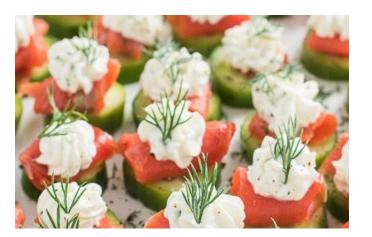

# RECEPTION

MINIMUM ORDER 12 PIECES PER SELECTION/PRICE PER PIECE

**BITES** 

TOMATO BRUSCHETTA

CORN BREAD BENEDICTINE

MELON WRAPPED IN PROSCIUTTO AND BASIL

SMOKED SALMON, ENGLISH CUCUMBER, LEMON CREAM CHEESE, DILL