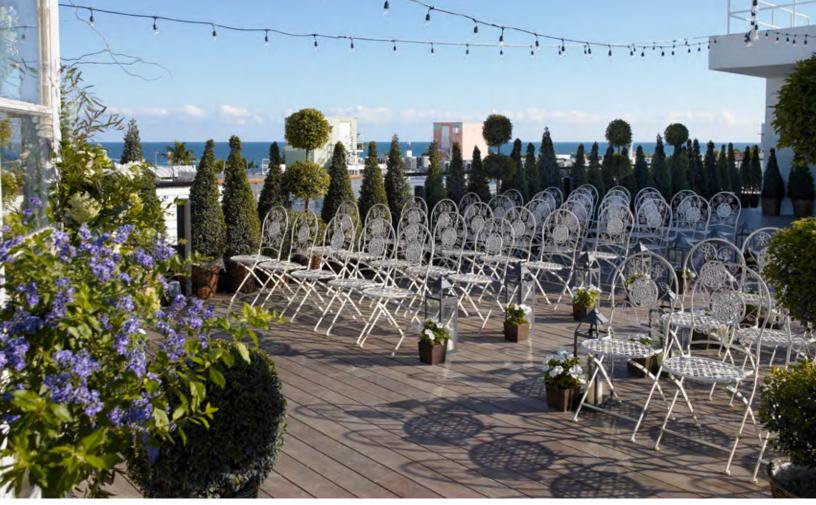

#### SKYLINE PENTHOUSE TERRACE

Receptions for up to 50 guests
Dining for up to 30 guests

#### **ART DECO WING**

|                                  | Square<br>Feet | Size                   | Ceiling | Reception | Dining | Theatre | Class | U-Shape | Conference |  |
|----------------------------------|----------------|------------------------|---------|-----------|--------|---------|-------|---------|------------|--|
| Atrium                           | 3000           | 82' x 36'              |         | 300       | 200    | 560     | 200   |         |            |  |
| Carlton Room                     | 1683           | 46' x 24';<br>22' x 8' | 11.5'   | 150       | 160    | 170     | 115   | 42      |            |  |
| Gallery                          | 1184           | 42' x 36'              | 13'     | 125       | 100    | 178     | 75    | 42      | 32         |  |
| Art Deco Wing<br>Ground Floor    | 6200           |                        |         | 500       | 350    |         |       |         |            |  |
| Boardroom                        | 350            | 20' x 14'              |         | 20        | 16     | 20      | 16    | 16      | 16         |  |
| Library                          | 414            | 19.5' x 13.5'          | 8'      | 25        | 22     | 30      | 22    | 22      | 22         |  |
| Rooftop Pool Deck<br>(Entire)    | 3412           | 120' x 41'             |         | 250       | 150    | 200     |       |         |            |  |
| Rooftop Pool Deck<br>(East Pool) | 656            | 24' x 20'              |         | 50        | 30     | 20      |       |         |            |  |
| Rooftop Pool Deck<br>(West Pool) | 1200           | 32' x 41'              |         | 120       | 72     | 100     |       |         |            |  |
| Skyline Deck                     | 1481           | 49' x 24'              |         | 80        | 72     | 215     |       |         |            |  |
| Rooftop Pool Deck<br>(Combined)  | 6800           |                        |         | 500       |        |         |       |         |            |  |
| Skyline Penthouse<br>& Terrace   | 900            | 22' x 16'              |         | 50        | 30     | 40      |       |         |            |  |
| The Alley Pizzeria               | 465            | 17.6' x 26.5'          | 10'     |           | 36     |         |       |         |            |  |