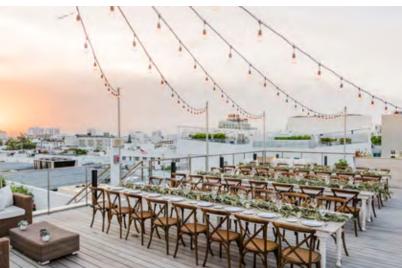

# SKYLINE **DECK**

Receptions for up to 80 guests
Dining for up to 72 guests

#### SKYLINE PENTHOUSE TERRACE

Receptions for up to 50 guests
Dining for up to 30 guests