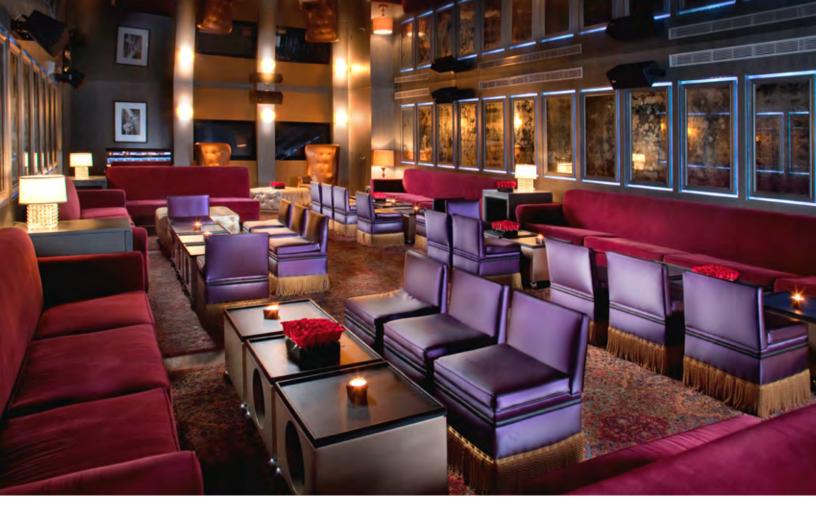

### **B BAR**

Receptions for up to 90 guests
Dining for up to 60 guests

### **B BAR**

Meetings for up to 80 guests