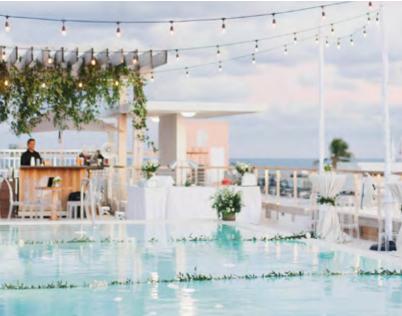

## OCEAN FRONT DECK

Receptions for up to 200 guests
Dining for up to 90 guests

#### **ART DECO WING**

|                                  | Square<br>Feet | Size                   | Ceiling | Reception | Dining | Theatre | Class | U-Shape | Conference |  |
|----------------------------------|----------------|------------------------|---------|-----------|--------|---------|-------|---------|------------|--|
| Atrium                           | 3000           | 82' x 36'              |         | 300       | 200    | 560     | 200   |         |            |  |
| Carlton Room                     | 1683           | 46' x 24';<br>22' x 8' | 11.5'   | 150       | 160    | 170     | 115   | 42      |            |  |
| Gallery                          | 1184           | 42' x 36'              | 13'     | 125       | 100    | 178     | 75    | 42      | 32         |  |
| Art Deco Wing<br>Ground Floor    | 6200           |                        |         | 500       | 350    |         |       |         |            |  |
| Boardroom                        | 350            | 20' x 14'              |         | 20        | 16     | 20      | 16    | 16      | 16         |  |
| Library                          | 414            | 19.5' x 13.5'          | 8'      | 25        | 22     | 30      | 22    | 22      | 22         |  |
| Rooftop Pool Deck<br>(Entire)    | 3412           | 120' x 41'             |         | 250       | 150    | 200     |       |         |            |  |
| Rooftop Pool Deck<br>(East Pool) | 656            | 24' x 20'              |         | 50        | 30     | 20      |       |         |            |  |
| Rooftop Pool Deck<br>(West Pool) | 1200           | 32' x 41'              |         | 120       | 72     | 100     |       |         |            |  |
| Skyline Deck                     | 1481           | 49' x 24'              |         | 80        | 72     | 215     |       |         |            |  |
| Rooftop Pool Deck<br>(Combined)  | 6800           |                        |         | 500       |        |         |       |         |            |  |
| Skyline Penthouse<br>& Terrace   | 900            | 22' x 16'              |         | 50        | 30     | 40      |       |         |            |  |
| The Alley Pizzeria               | 465            | 17.6' x 26.5'          | 10'     |           | 36     |         |       |         |            |  |