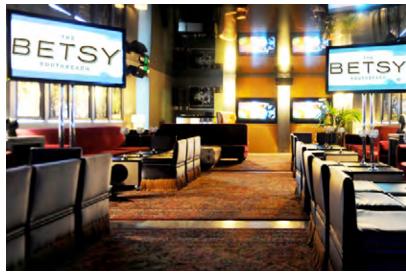

### LOBBY

Receptions for up to 125 guests

### **B BAR**

Receptions for up to 90 guests
Dining for up to 60 guests