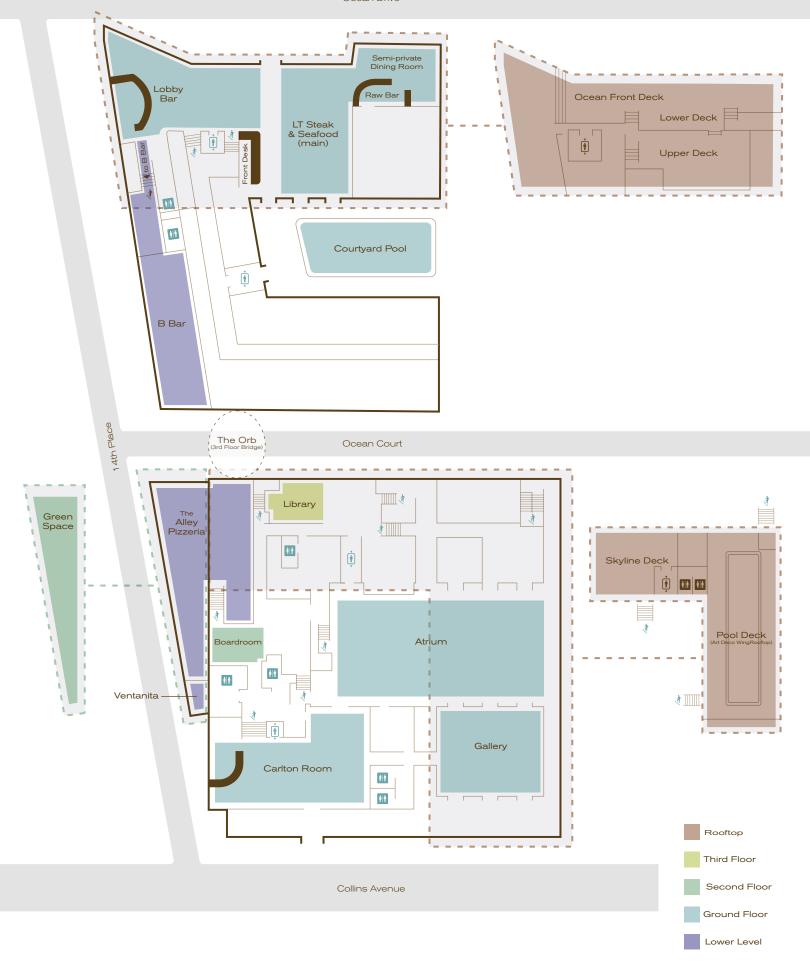

### LOBBY

Receptions for up to 125 guests

#### LT STEAK & SEAFOOD

Dining for up to 120 guests Semi-Private Dining for up to 36 guests

### **B BAR**

Receptions for up to 90 guests
Dining for up to 60 guests

### **B BAR**

Meetings for up to 80 guests

## OCEAN FRONT DECK

Receptions for up to 200 guests
Dining for up to 90 guests

# POOL DECK

Receptions for up to 250 guests

# SKYLINE **DECK**

Receptions for up to 80 guests
Dining for up to 72 guests

#### SKYLINE PENTHOUSE TERRACE

Receptions for up to 50 guests
Dining for up to 30 guests

#### **ATRIUM**

Receptions for up to 300 guests
Dining for up to 200 guests

### **GALLERY**

Receptions for up to 125 guests
Dining for up to 100 guests
Meetings for up to 150 guests

### **LIBRARY**

Receptions for up to 25 guests Meetings for up to 30 guests

#### **CARLTON ROOM**

Receptions for up to 160 guests
Dining for up to 170 guests
Meetings for up to 115 guests

## ALLEY PIZZERIA

Dining for up to 36 guests

### **BOARDROOM**

Dining for up to 16 guests Meetings for up to 20 guests