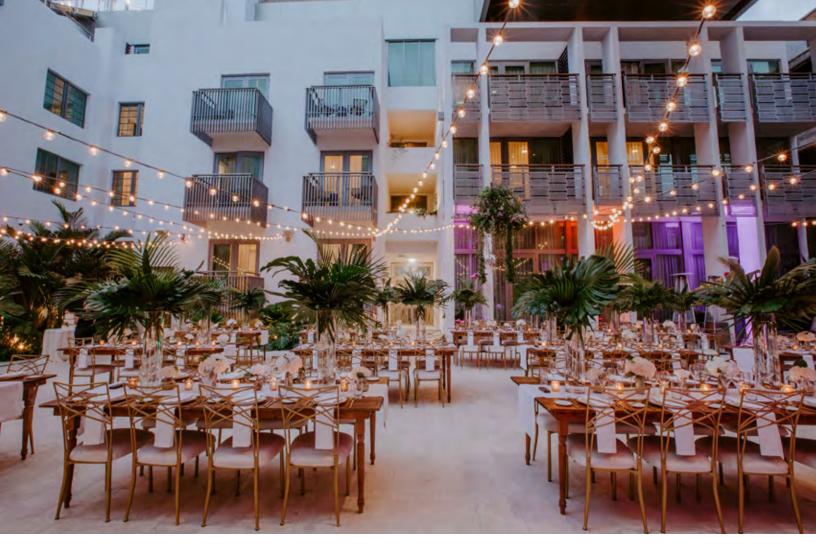

#### **ATRIUM**

Receptions for up to 300 guests
Dining for up to 200 guests

### **GALLERY**

Receptions for up to 125 guests
Dining for up to 100 guests
Meetings for up to 150 guests

#### **CARLTON ROOM**

Receptions for up to 160 guests
Dining for up to 170 guests
Meetings for up to 115 guests