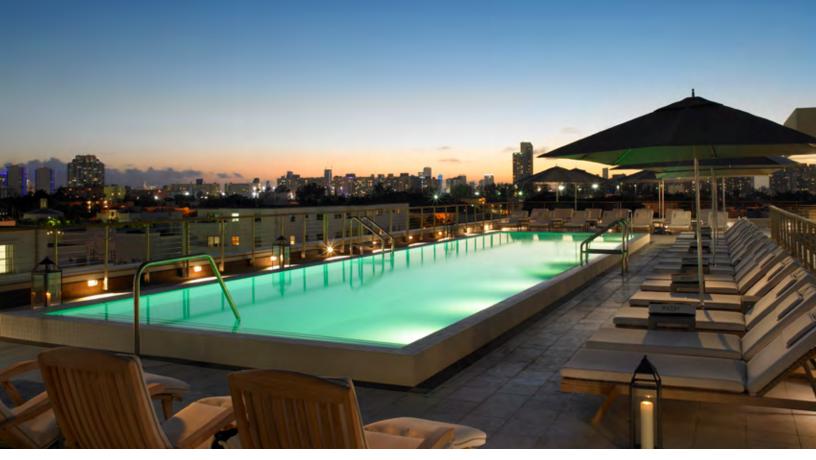

# POOL DECK

Receptions for up to 250 guests

#### **ART DECO WING**

|                                  | Square<br>Feet | Size                   | Ceiling | Reception | Dining | Theatre | Class | U-Shape | Conference |  |
|----------------------------------|----------------|------------------------|---------|-----------|--------|---------|-------|---------|------------|--|
| Atrium                           | 3000           | 82' x 36'              |         | 300       | 200    | 560     | 200   |         |            |  |
| Carlton Room                     | 1683           | 46' x 24';<br>22' x 8' | 11.5'   | 150       | 160    | 170     | 115   | 42      |            |  |
| Gallery                          | 1184           | 42' x 36'              | 13'     | 125       | 100    | 178     | 75    | 42      | 32         |  |
| Art Deco Wing<br>Ground Floor    | 6200           |                        |         | 500       | 350    |         |       |         |            |  |
| Boardroom                        | 350            | 20' x 14'              |         | 20        | 16     | 20      | 16    | 16      | 16         |  |
| Library                          | 414            | 19.5' x 13.5'          | 8'      | 25        | 22     | 30      | 22    | 22      | 22         |  |
| Rooftop Pool Deck<br>(Entire)    | 3412           | 120' x 41'             |         | 250       | 150    | 200     |       |         |            |  |
| Rooftop Pool Deck<br>(East Pool) | 656            | 24' x 20'              |         | 50        | 30     | 20      |       |         |            |  |
| Rooftop Pool Deck<br>(West Pool) | 1200           | 32' x 41'              |         | 120       | 72     | 100     |       |         |            |  |
| Skyline Deck                     | 1481           | 49' x 24'              |         | 80        | 72     | 215     |       |         |            |  |
| Rooftop Pool Deck<br>(Combined)  | 6800           |                        |         | 500       |        |         |       |         |            |  |
| Skyline Penthouse<br>& Terrace   | 900            | 22' x 16'              |         | 50        | 30     | 40      |       |         |            |  |
| The Alley Pizzeria               | 465            | 17.6' x 26.5'          | 10'     |           | 36     |         |       |         |            |  |