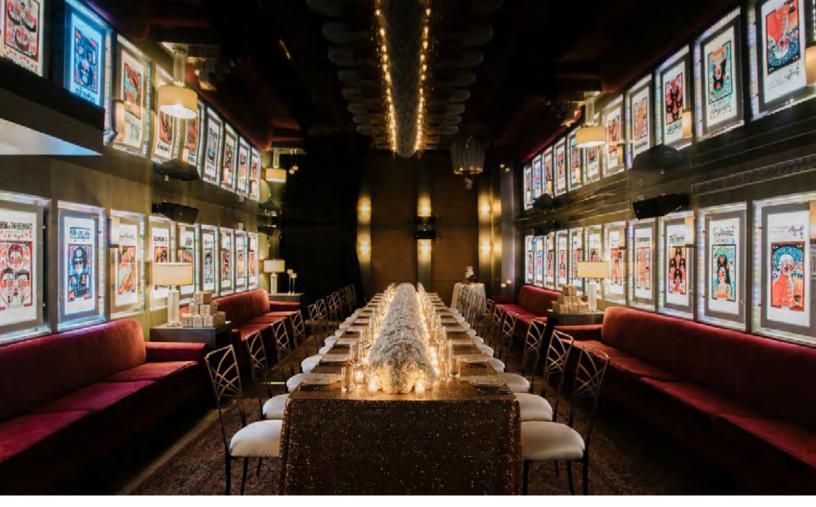

#### **CARLTON ROOM**

Receptions for up to 160 guests
Dining for up to 170 guests
Meetings for up to 115 guests