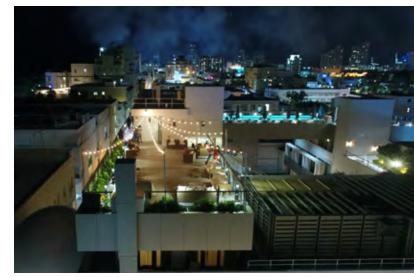

### LOBBY

Receptions for up to 125 guests









#### LT STEAK & SEAFOOD

Dining for up to 120 guests Semi-Private Dining for up to 36 guests









### **B BAR**

Receptions for up to 90 guests
Dining for up to 60 guests









### **B BAR**

Meetings for up to 80 guests









## OCEAN FRONT DECK

Receptions for up to 200 guests
Dining for up to 90 guests









# POOL DECK

Receptions for up to 250 guests









# SKYLINE **DECK**

Receptions for up to 80 guests
Dining for up to 72 guests









#### SKYLINE PENTHOUSE TERRACE

Receptions for up to 50 guests
Dining for up to 30 guests









#### **ATRIUM**

Receptions for up to 300 guests
Dining for up to 200 guests









### **GALLERY**

Receptions for up to 125 guests
Dining for up to 100 guests
Meetings for up to 150 guests









### **LIBRARY**

Receptions for up to 25 guests Meetings for up to 30 guests









#### **CARLTON ROOM**

Receptions for up to 160 guests
Dining for up to 170 guests
Meetings for up to 115 guests









## ALLEY PIZZERIA

Dining for up to 36 guests









### **BOARDROOM**

Dining for up to 16 guests Meetings for up to 20 guests



### **Guest Rooms & Suites**



## Colonial WING

58 rooms including