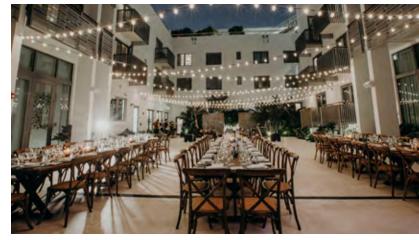

#### **ATRIUM**

Receptions for up to 300 guests
Dining for up to 200 guests

### **GALLERY**

Receptions for up to 125 guests
Dining for up to 100 guests
Meetings for up to 150 guests

#### **CARLTON ROOM**

Receptions for up to 160 guests
Dining for up to 170 guests
Meetings for up to 115 guests