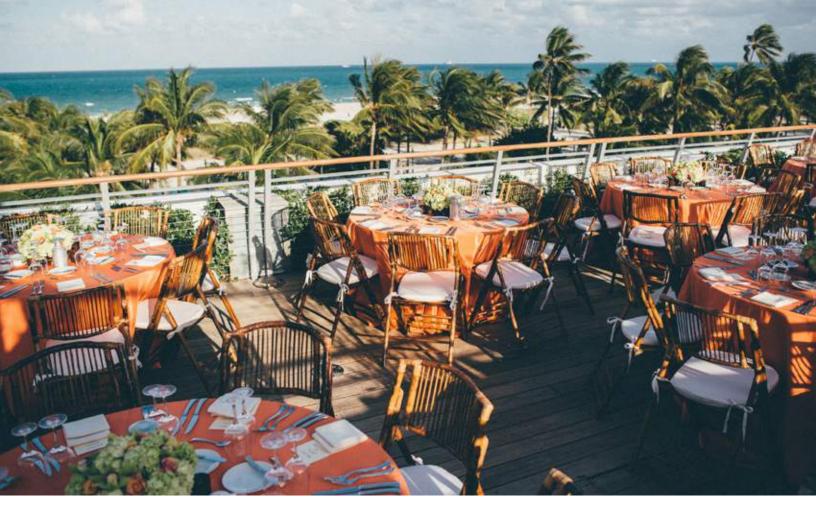

# OCEAN FRONT DECK

Receptions for up to 200 guests
Dining for up to 90 guests

#### **COLONIAL WING**

|                                                | Square<br>Feet | Size            | Ceiling | Reception | Dining | Theatre | Class | U-Shape | Conference |
|------------------------------------------------|----------------|-----------------|---------|-----------|--------|---------|-------|---------|------------|
| LT Steak & Seafood<br>(Entire)                 | 1998           |                 | 11'6"   |           | 120    |         |       |         |            |
| LT Steak & Seafood<br>Main Dining Room         | 1408           | 44'-5" x 32'    | 11' 6"  |           | 84     |         |       |         |            |
| LT Steak & Seafood<br>Semi-private Dining Room | 590            | 30' x 20'       | 11'6"   |           | 36     |         |       |         | 20         |
| Lobby Bar                                      | 785            | 29'-4" x 26' 9" | 11'6"   | 30        |        |         |       |         |            |
| Main Lobby & Bar                               | 1085           |                 | 11'6"   | 125       |        |         |       |         |            |
| B Bar                                          | 1100           | 55' x 20'-4"    | 7' 6"   | 90        | 60     | 80      | 40    | 30      | 32         |
| Ocean Front Deck<br>(Entire)                   | 3750           |                 |         | 200       | 90     |         |       |         |            |
| Ocean Front Deck<br>(Upper)                    | 1216           | 25'-1" x 52'-3" |         | 50        | 25     |         |       |         |            |
| Ocean Front Deck<br>(Lower)                    | 1176           | 81'-3" x 18'-1" |         | 125       | 65     |         |       |         |            |