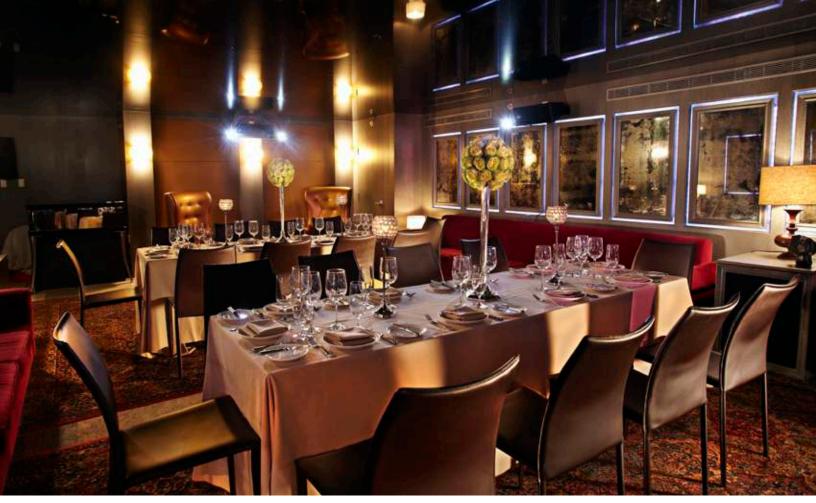

#### **B BAR**

Receptions for up to 90 guests
Dining for up to 60 guests

### **B BAR**

Meetings for up to 80 guests