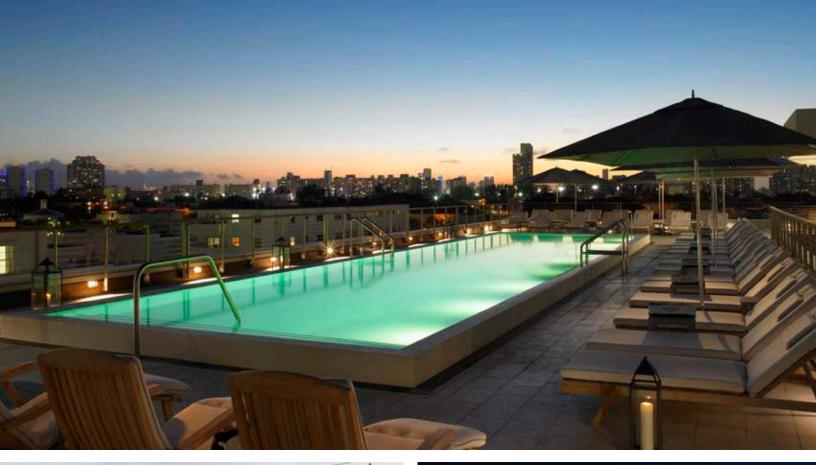

### LOBBY

Receptions for up to 125 guests









#### LT STEAK & SEAFOOD

Dining for up to 120 guests Semi-Private Dining for up to 36 guests









#### **B BAR**

Receptions for up to 90 guests
Dining for up to 60 guests









### **B BAR**

Meetings for up to 80 guests









# OCEAN FRONT DECK

Receptions for up to 200 guests
Dining for up to 90 guests









# POOL DECK

Receptions for up to 250 guests









## SKYLINE **DECK**

Receptions for up to 80 guests
Dining for up to 72 guests









#### SKYLINE PENTHOUSE TERRACE

Receptions for up to 50 guests
Dining for up to 30 guests









#### **ATRIUM**

Receptions for up to 300 guests Dining for up to 200 guests









#### **GALLERY**

Receptions for up to 125 guests
Dining for up to 100 guests
Meetings for up to 150 guests







#### **LIBRARY**

Receptions for up to 25 guests Meetings for up to 30 guests







#### **CARLTON ROOM**

Receptions for up to 150 guests
Dining for up to 110 guests
Meetings for up to 135 guests









## ALLEY PIZZERIA

Dining for up to 36 guests





#### **BOARDROOM**

Dining for up to 16 guests Meetings for up to 20 guests



### **Guest Roo