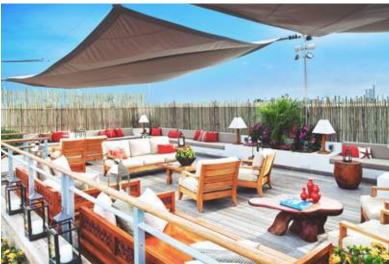

## SKYLINE **DECK**

Receptions for up to 80 guests
Dining for up to 72 guests

#### SKYLINE PENTHOUSE TERRACE

Receptions for up to 50 guests
Dining for up to 30 guests

#### **ART DECO WING**

|                                  | Square<br>Feet | Size                   | Ceiling | Reception | Dining | Theatre | Class | U-Shape | Conference |
|----------------------------------|----------------|------------------------|---------|-----------|--------|---------|-------|---------|------------|
| Atrium                           | 3000           | 82' x 36'              |         | 300       | 200    | 560     | 200   |         |            |
| Carlton Room                     | 1683           | 46' x 24';<br>22' x 8' | 11.5'   | 150       | 110    | 230     | 84    | 42      |            |
| Gallery                          | 1184           | 42' x 36'              | 13'     | 125       | 100    | 178     | 75    | 42      | 32         |
| Art Deco Wing<br>Ground Floor    | 6200           |                        |         | 500       | 350    |         |       |         |            |
| Boardroom                        | 350            | 20' x 14'              |         | 20        | 16     | 20      | 16    | 16      | 16         |
| Library                          | 414            | 19.5' x 13.5'          | 8'      | 25        | 22     | 30      | 22    | 22      | 22         |
| Rooftop Pool Deck<br>(Entire)    | 3412           | 120' x 41'             |         | 250       | 150    | 200     |       |         |            |
| Rooftop Pool Deck<br>(East Pool) | 656            | 24' x 20'              |         | 50        | 30     | 20      |       |         |            |
| Rooftop Pool Deck<br>(West Pool) | 1200           | 32' x 41'              |         | 120       | 72     | 100     |       |         |            |
| Skyline Deck                     | 1481           | 49' x 24'              |         | 80        | 72     | 215     |       |         |            |
| Rooftop Pool Deck<br>(Combined)  | 6800           |                        |         | 500       |        |         |       |         |            |
| Skyline Penthouse<br>& Terrace   | 900            | 22' x 16'              |         | 50        | 30     | 40      |       |         |            |
| The Alley Pizzeria               | 465            | 17.6' x 26.5'          | 10'     |           | 36     |         |       |         |            |