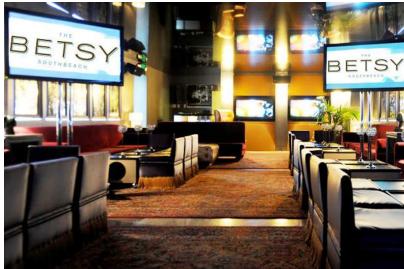

### LOBBY

Receptions for up to 125 guests

#### **B BAR**

Receptions for up to 90 guests
Dining for up to 60 guests

### **B BAR**

Meetings for up to 80 guests