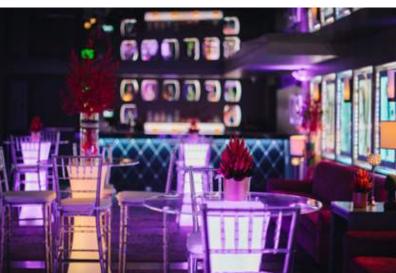

#### **B BAR**

Receptions for up to 90 guests
Dining for up to 60 guests

### **B BAR**

Meetings for up to 80 guests