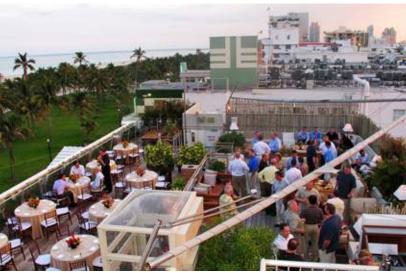

# POOL DECK

Receptions for up to 250 guests

#### **ART DECO WING**

|                                  | Square<br>Feet | Size                   | Ceiling | Reception | Dining | Theatre | Class | U-Shape | Conference |
|----------------------------------|----------------|------------------------|---------|-----------|--------|---------|-------|---------|------------|
| Atrium                           | 3000           | 82' x 36'              |         | 300       | 200    | 560     | 200   |         |            |
| Carlton Room                     | 1683           | 46' x 24';<br>22' x 8' | 11.5'   | 150       | 110    | 230     | 84    | 42      |            |
| Gallery                          | 1184           | 42' x 36'              | 13'     | 125       | 100    | 178     | 75    | 42      | 32         |
| Art Deco Wing<br>Ground Floor    | 6200           |                        |         | 500       | 350    |         |       |         |            |
| Boardroom                        | 350            | 20' x 14'              |         | 20        | 16     | 20      | 16    | 16      | 16         |
| Library                          | 414            | 19.5' x 13.5'          | 8'      | 25        | 22     | 30      | 22    | 22      | 22         |
| Rooftop Pool Deck<br>(Entire)    | 3412           | 120' x 41'             |         | 250       | 150    | 200     |       |         |            |
| Rooftop Pool Deck<br>(East Pool) | 656            | 24' x 20'              |         | 50        | 30     | 20      |       |         |            |
| Rooftop Pool Deck<br>(West Pool) | 1200           | 32' x 41'              |         | 120       | 72     | 100     |       |         |            |
| Skyline Deck                     | 1481           | 49' x 24'              |         | 80        | 72     | 215     |       |         |            |
| Rooftop Pool Deck<br>(Combined)  | 6800           |                        |         | 500       |        |         |       |         |            |
| Skyline Penthouse<br>& Terrace   | 900            | 22' x 16'              |         | 50        | 30     | 40      |       |         |            |
| The Alley Pizzeria               | 465            | 17.6' x 26.5'          | 10'     |           | 36     |         |       |         |            |