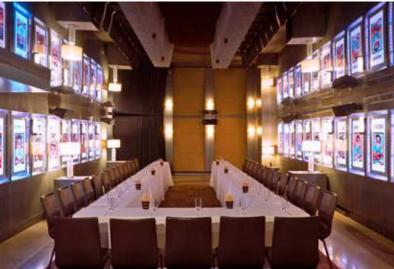

#### **CARLTON ROOM**

Receptions for up to 150 guests
Dining for up to 110 guests
Meetings for up to 135 guests

#### **BOARDROOM**

Dining for up to 16 guests Meetings for up to 20 guests