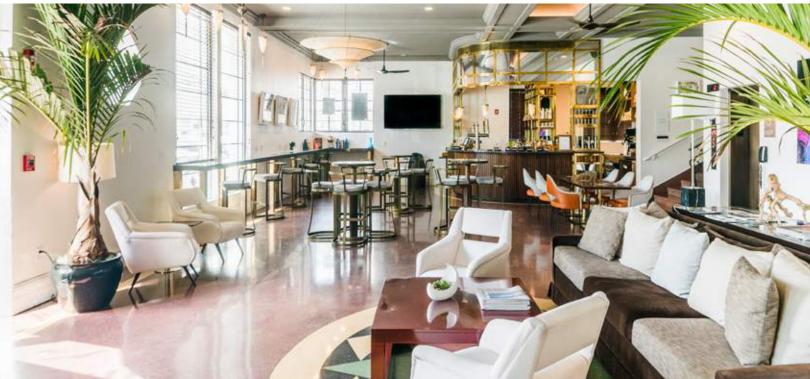

#### **B BAR**

Receptions for up to 90 guests
Dining for up to 60 guests

### **B BAR**

Meetings for up to 80 guests