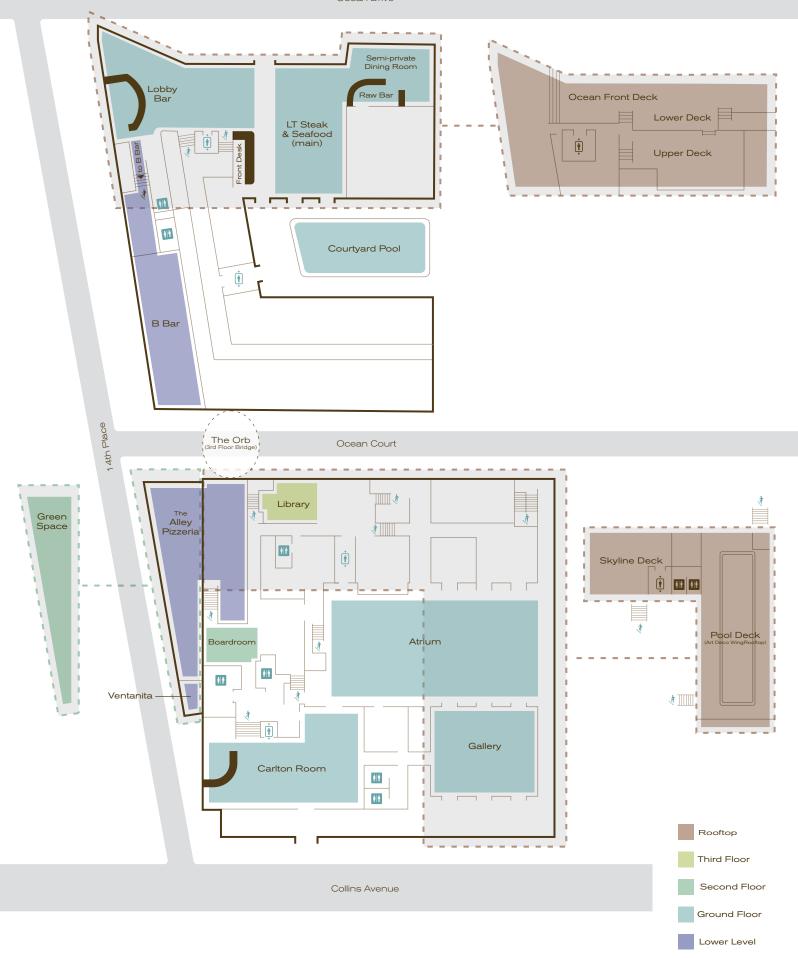

### LOBBY

Receptions for up to 125 guests

#### LT STEAK & SEAFOOD

Dining for up to 120 guests Semi-Private Dining for up to 36 guests

#### **B BAR**

Receptions for up to 90 guests
Dining for up to 60 guests

### **B BAR**

Meetings for up to 80 guests

# OCEAN FRONT DECK

Receptions for up to 200 guests
Dining for up to 90 guests

# POOL DECK

Receptions for up to 250 guests

## SKYLINE **DECK**

Receptions for up to 80 guests
Dining for up to 72 guests

#### SKYLINE PENTHOUSE TERRACE

Receptions for up to 50 guests
Dining for up to 30 guests

#### **ATRIUM**

Receptions for up to 300 guests Dining for up to 200 guests

#### **GALLERY**

Receptions for up to 125 guests
Dining for up to 100 guests
Meetings for up to 150 guests

#### **LIBRARY**

Receptions for up to 25 guests Meetings for up to 30 guests

#### **CARLTON ROOM**

Receptions for up to 150 guests
Dining for up to 110 guests
Meetings for up to 135 guests

## ALLEY PIZZERIA

Dining for up to 36 guests

#### **BOARDROOM**

Dining for up to 16 guests Meetings for up to 20 guests