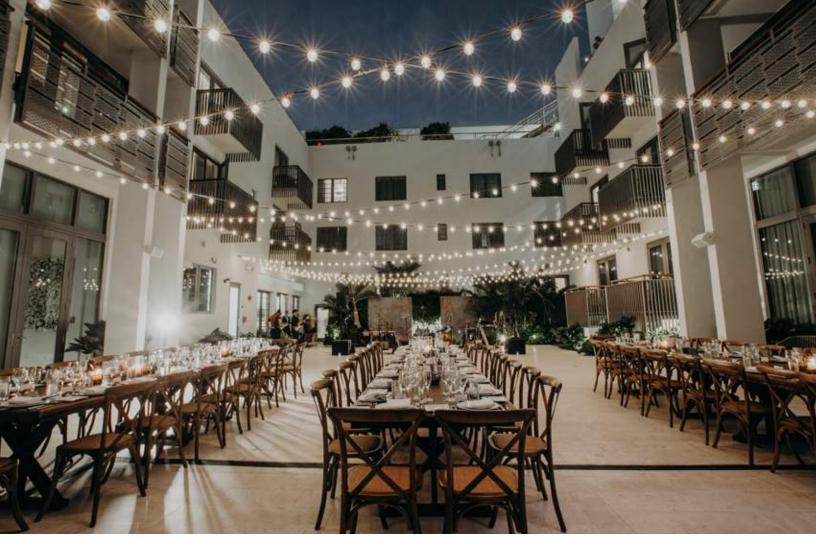

#### **ATRIUM**

Receptions for up to 300 guests Dining for up to 200 guests

#### **ART DECO WING**

|                                  | Square<br>Feet | Size                   | Ceiling | Reception | Dining | Theatre | Class | U-Shape | Conference |
|----------------------------------|----------------|------------------------|---------|-----------|--------|---------|-------|---------|------------|
| Atrium                           | 3000           | 82' x 36'              |         | 300       | 200    | 560     | 200   |         |            |
| Carlton Room                     | 1683           | 46' x 24';<br>22' x 8' | 11.5'   | 150       | 110    | 230     | 84    | 42      |            |
| Gallery                          | 1184           | 42' x 36'              | 13'     | 125       | 100    | 178     | 75    | 42      | 32         |
| Art Deco Wing<br>Ground Floor    | 6200           |                        |         | 500       | 350    |         |       |         |            |
| Boardroom                        | 350            | 20' x 14'              |         | 20        | 16     | 20      | 16    | 16      | 16         |
| Library                          | 414            | 19.5' x 13.5'          | 8'      | 25        | 22     | 30      | 22    | 22      | 22         |
| Rooftop Pool Deck<br>(Entire)    | 3412           | 120' x 41'             |         | 250       | 150    | 200     |       |         |            |
| Rooftop Pool Deck<br>(East Pool) | 656            | 24' x 20'              |         | 50        | 30     | 20      |       |         |            |
| Rooftop Pool Deck<br>(West Pool) | 1200           | 32' x 41'              |         | 120       | 72     | 100     |       |         |            |
| Skyline Deck                     | 1481           | 49' x 24'              |         | 80        | 72     | 215     |       |         |            |
| Rooftop Pool Deck<br>(Combined)  | 6800           |                        |         | 500       |        |         |       |         |            |
| Skyline Penthouse<br>& Terrace   | 900            | 22' x 16'              |         | 50        | 30     | 40      |       |         |            |
| The Alley Pizzeria               | 465            | 17.6' x 26.5'          | 10'     |           | 36     |         |       |         |            |