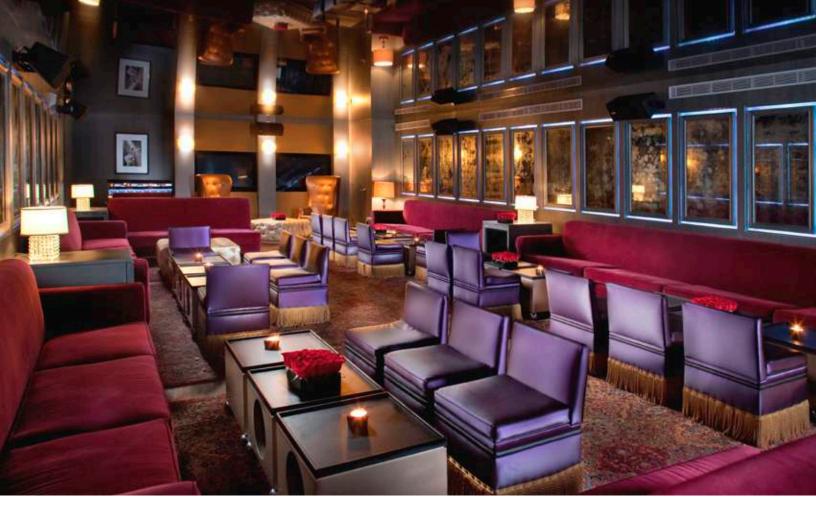

#### **B BAR**

Receptions for up to 90 guests
Dining for up to 60 guests

### **B BAR**

Meetings for up to 80 guests