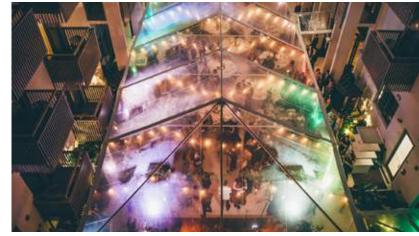

#### **ATRIUM**

Receptions for up to 300 guests Dining for up to 200 guests

#### **ART DECO WING**

|                                  | Square<br>Feet | Size                   | Ceiling | Reception | Dining | Theatre | Class | U-Shape | Conference |
|----------------------------------|----------------|------------------------|---------|-----------|--------|---------|-------|---------|------------|
| Atrium                           | 3000           | 82' x 36'              |         | 300       | 200    | 560     | 200   |         |            |
| Carlton Room                     | 1683           | 46' x 24';<br>22' x 8' | 11.5'   | 150       | 110    | 230     | 84    | 42      |            |
| Gallery                          | 1184           | 42' x 36'              | 13'     | 125       | 100    | 178     | 75    | 42      | 32         |
| Art Deco Wing<br>Ground Floor    | 6200           |                        |         | 500       | 350    |         |       |         |            |
| Boardroom                        | 350            | 20' x 14'              |         | 20        | 16     | 20      | 16    | 16      | 16         |
| Library                          | 414            | 19.5' x 13.5'          | 8'      | 25        | 22     | 30      | 22    | 22      | 22         |
| Rooftop Pool Deck<br>(Entire)    | 3412           | 120' x 41'             |         | 250       | 150    | 200     |       |         |            |
| Rooftop Pool Deck<br>(East Pool) | 656            | 24' x 20'              |         | 50        | 30     | 20      |       |         |            |
| Rooftop Pool Deck<br>(West Pool) | 1200           | 32' x 41'              |         | 120       | 72     | 100     |       |         |            |
| Skyline Deck                     | 1481           | 49' x 24'              |         | 80        | 72     | 215     |       |         |            |
| Rooftop Pool Deck<br>(Combined)  | 6800           |                        |         | 500       |        |         |       |         |            |
| Skyline Penthouse<br>& Terrace   | 900            | 22' x 16'              |         | 50        | 30     | 40      |       |         |            |
| The Alley Pizzeria               | 465            | 17.6' x 26.5'          | 10'     |           | 36     |         |       |         |            |