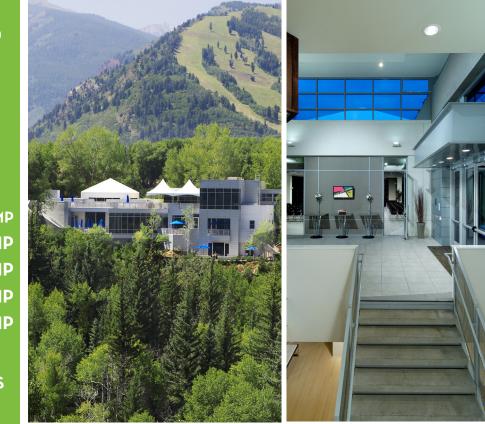

## STIMULATING. REFRESHING. INSPIRING.

Surrounded by the Colorado Rocky Mountains, located on 40 sweeping acres and home to the renowned Aspen Institute, the Aspen Meadows Resort is truly an inspiring destination.

Newly-renovated guest suites, fitness center, two art galleries, 24-hour business center and distinctive dining are a few of the onsite offerings. Conferencing technology and 22,000 sq. ft. of meeting and event space make the Aspen Meadows Resort a unique locale for your next meeting or retreat.