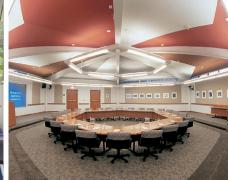

Newly-renovated guest suites, fitness center, two art galleries, 24-hour business center and distinctive dining are a few of the onsite offerings. Conferencing technology and 22,000 sq. ft. of meeting and event space make the Aspen Meadows Resort a unique locale for your next meeting or retreat.