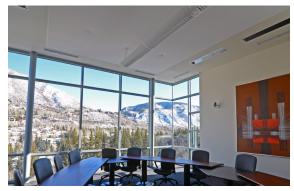

Newly-renovated guest suites, fitness center, two art galleries, 24-hour business center and distinctive dining are a few of the onsite offerings. Conferencing technology and 22,000 sq. ft. of meeting and event space make the Aspen Meadows Resort a unique locale for your next meeting or retreat.