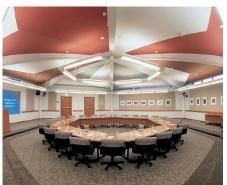

Newly-renovated guest suites, fitness center, two art galleries, 24-hour business center and distinctive dining are a few of the onsite offerings. Conferencing technology and 22,000 sq. ft. of meeting and event space make the Aspen Meadows Resort a unique locale for your next meeting or retreat.