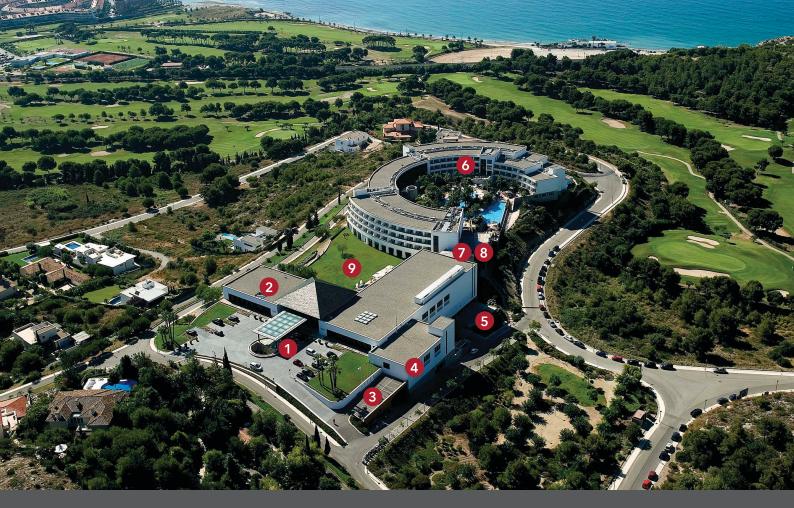

## alrial map

**1** ATRIUM

313 m<sup>2</sup> at the front of the hotel

**2** CONFERENCE CENTRE

26 meetings rooms over 2.175 m<sup>2</sup>

**3** OUTDOOR PARKING

Up to 6-8 vehicles

4 INDOOR PARKING

Up to 147 vehicles: we have three charge points available in our parking area plus two TESLA superchargers for X and S models

**5** CAR WASHING AREA

 $300 \text{ m}^2$ 

**6** HOTEL

260 guest rooms + 3 presidential suites

## 7 RESTAURANTS

ESmarRis Fine dining

Terrace all-year-round

Bar and delicatessen

Racó de la Calma: private dining

8 BAR

Bar with excellent views to Sitges and the sea

Relaxation by the pools

The outdoors chill-out

## RESTAURANT VEREMA

Serves three meals with views over the Mediterranean and Sitges 1.348 m<sup>2</sup> with set-up possibilities in the garden