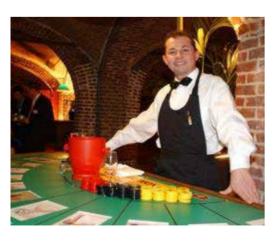

### **BLOW UP THE BANK**

Casino tables, dealers, money, cheating, all make for some quick thinking and innovativeness that will turn your team into the wealthiest Joes in town.

The participants are divided into teams. To become the wealthiest team they will need to be innovative. "Faites vos jeux".

| DURATION | MIN | MAX |  |
|----------|-----|-----|--|
| 3h40     | 20  | 300 |  |