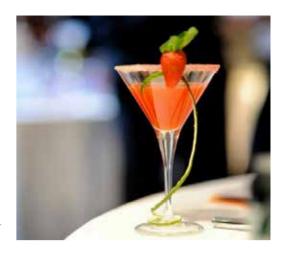

### COCKTAIL ACADEMY

Become a team of innovative bartenders and win the "Cocktail Academy" challenge. With assistance from the hosting bartender, the teams will create their cocktail recipe using a wide variety of fruit juices, syrups, liquors and alcohols. Each team will choose the appropriate cocktail glass, devise an original presentation and name their cocktail. Finally, the cocktails will be evaluated on esthetics and, above all, taste by a blind-test tasting jury.