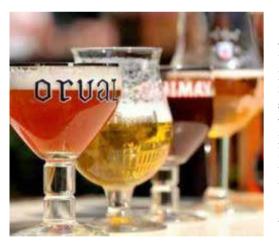

### **BEER TASTING**

A brewery owner will explain the following through demonstrations: How to serve the perfect draught and bottled beer. How to recognise a 'good' and a 'bad' beer. How to avoid serving a bland and foamy beer. All participants will have the opportunity to try serving the perfect beer. A barman will present a selection of Belgian beers and will explain how beer can be tested. The participants will taste the beers and try to identify them with a testing table.