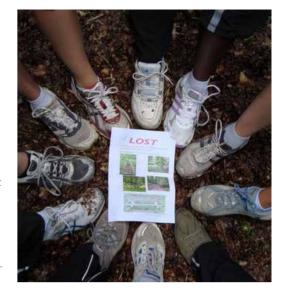

### **LOST**

An original and exciting outdoor activity in prologue to the famous program The Cube or as a single activity.

Inspired by the series of the same name, it's a challenge get where it comes to solve puzzles to locate the home of Professor Gordon, a missing scientist, as well as implementing survival skills. Once the evidence is assembled, they discover the secret of the bunker where a mysterious chest is hidden. You will have to discover the secret combination of the chest in order to achieve your mission.