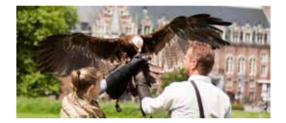

### **FALCONS**

Get closer to these beautiful creatures... birds of prey. Rarely can they be observed and when seen, they are soaring high overhead. During a workshop with birds of prey, you will experience various species of raptors and owls launching into flight from your own wrist.