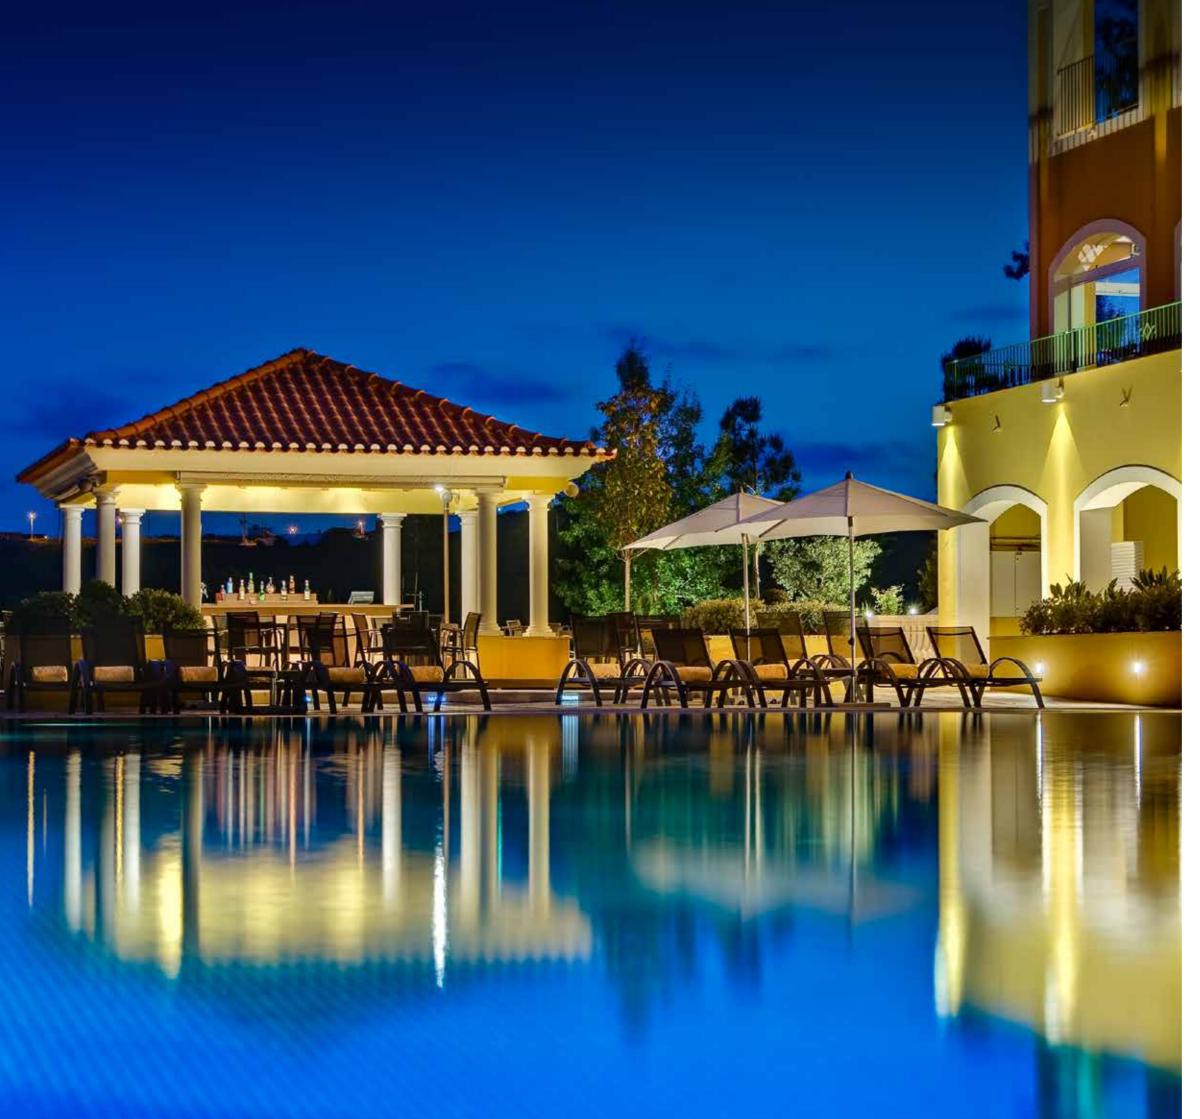

# Restaurant and bars

Three restaurants and two bars, where you will be able to enjoy the finest flavor of portuguese and international cuisine.

- · "Manjapão" buffet restaurant
- · "Grande Escolha" à la carte restaurant
- · "Garden Terrace" restaurant with bar and terrace
- · "Wellington" gin and wine bar
- · "Eagle Pool Bar" seasonal

### On-site activities

Whether you want to relax or stay active, the Dolce CampoReal Lisbon has lots of activities available:

- · Fitness centre available 24h per day
- · Heated indoor pool
- · 2 outdoor pools
- · Tennis court
- $\cdot \ Football \ pitch$
- · Equestrian Centre
- · Mandalay Spa Free access to the Jacuzzi, sauna and Turkish baths