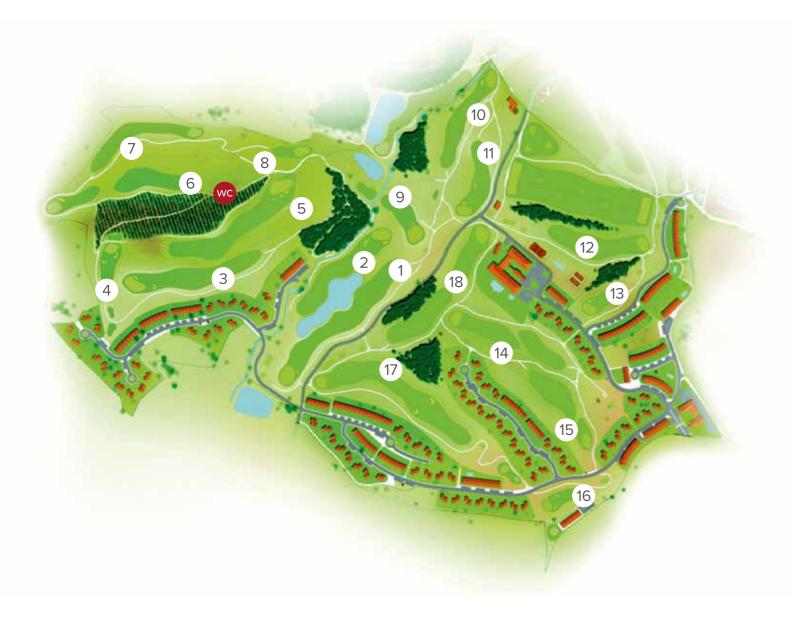

# Golf course map

#### GOLF COURSE CHARACTERISTICS

- · Forest Area
- · 18-Holes
- · Par 72 (6.009 Meters)