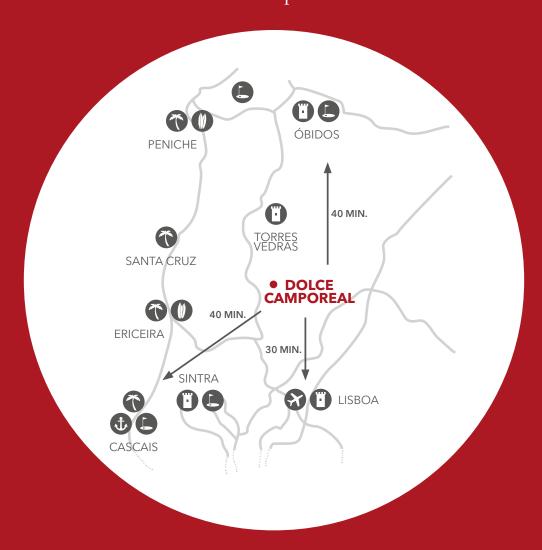

enkeeper: Artur Melo

#### TYPE OF GRASS

- · Tees: Festuca rubra rubra/ Lolium/ Ryegrass/ Poa Pra Fensis/
- · Fairways: Festuca rubra rubra/ Lolium Ryegrass/ Poa Pra Fensis/ Agrostis Tenius
- · Greens: Bentgass L93

#### GOLF COURSE CHARACTERISTICS

- · Forest Area
- · 18-Holes
- · Par 72 (6.009 Meters)

### SERVICES AVAILABLE

- · Pro-Shop
- · Driving Range (2 main tees and 2 chipping greens)
- · Electric buggies
- · Trolleys
- · Club hire
- · Club house Restaurant & Bar
- · Shoe cleaning (compressed air)
- Parking

### DRESS CODE

- · Soft spikes required
- · Jeans, trainers, shorts and t-shirts are not allowed on the golf course and driving range.

### MINIMUM HANDICAP

- · Men 36
- · Ladies 36
- · Mandatory handicap certificate















# Golf course map









# Access plan