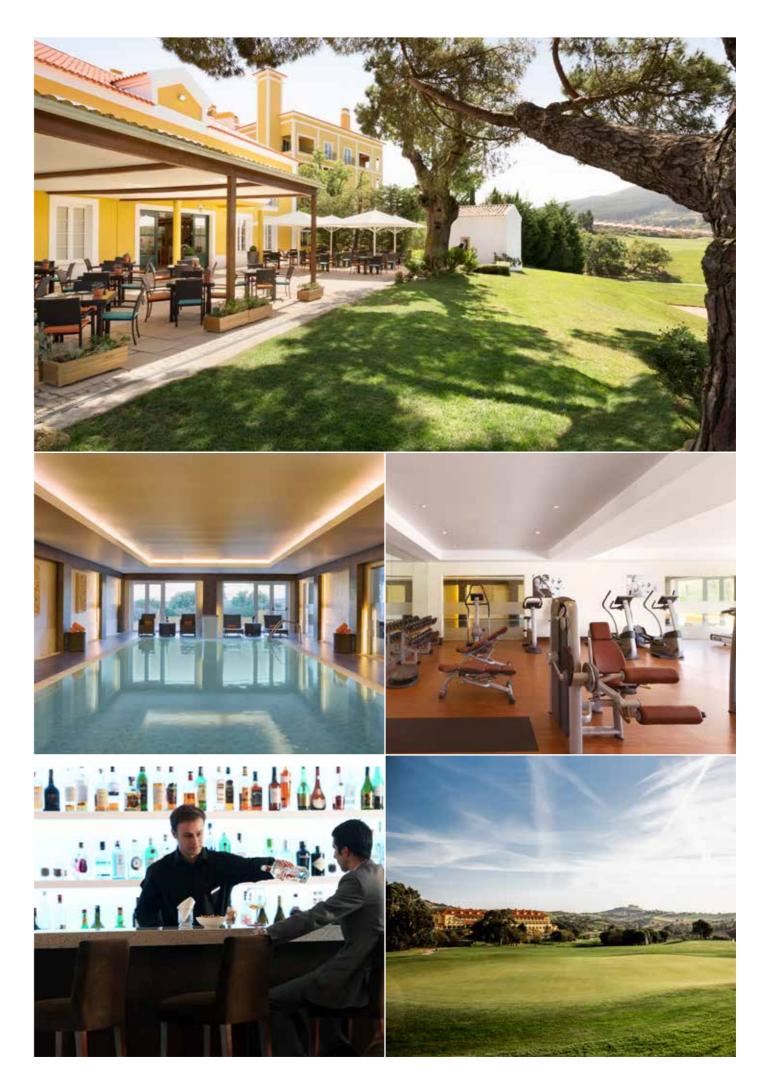

## Guest rooms & suites

Our elegant and modern accommodation includes 151 rooms and suites with sweeping views over vineyards, the golf course and the protected Socorro and Archeira mountains area.

# Restaurant and bars

Three restaurants and two bars, where you will be able to enjoy the finest flavor of portuguese and international cuisine.

- · "Manjapão" buffet restaurant
- · "Grande Escolha" à la carte restaurant
- · "Garden Terrace" restaurant with bar and terrace
- · "Wellington" gin and wine bar
- · "Eagle Pool Bar" seasonal

### On-site activities

Whether you want to relax or stay active, the Dolce CampoReal Lisbon has lots of activities available:

- · Fitness centre available 24h per day
- · Heated indoor pool
- · 2 outdoor pools
- · Tennis court
- $\cdot \ Football \ pitch$
- · Equestrian Centre
- · Mandalay Spa Free access to the Jacuzzi, sauna and Turkish baths

# Golf details

- · Architect: Donald Steel
- · Opening: 10/09/2005
- · Director of golf: Tiago Carneiro
- · Greenkeeper: Artur Melo