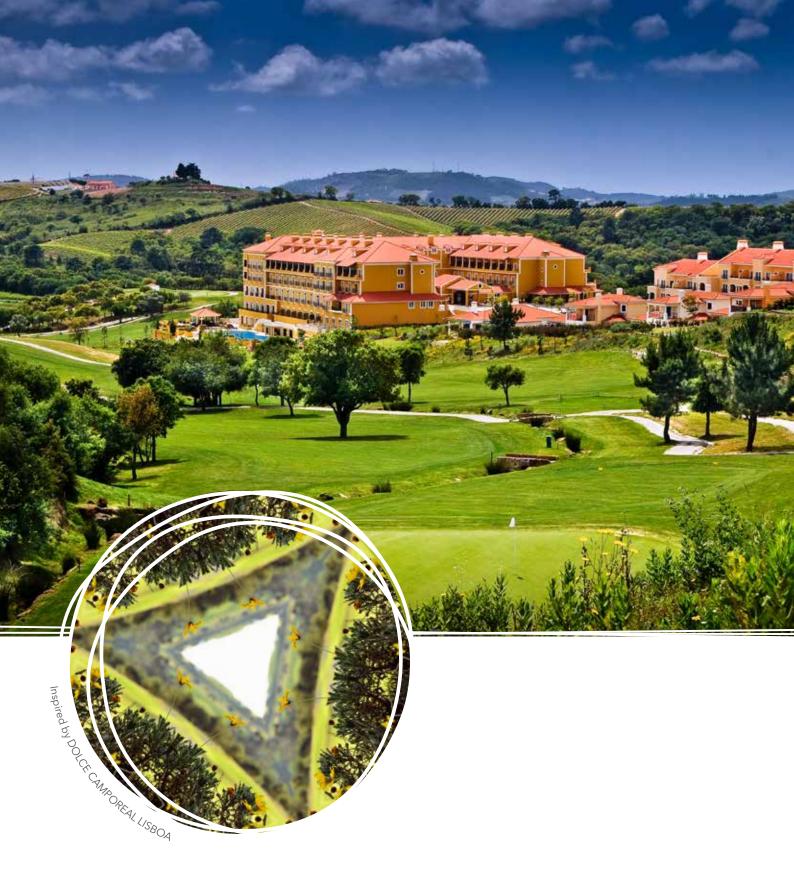

RUA DO CAMPO, 2565-770 TURCIFAL, PORTUGAL T +351 261 960 900 DOLCECAMPOREAL.COM

Discover our 5 star resort located in Torres Vedras, just 30 minutes from Lisbon and 20 minutes from the beach.

Visit our golf club, designed by the renowned architect Donald Steel. A challenging par-72, 18-hole course traversing the wonderful landscape of the protected area of the Socorro and Archeira Mountains, in the heart of the western region, considered in 2015 to be one of the world's 100 most sustainable destinations.

Home to the 2010/2011 Ladies Open, our golf course was built on land formerly used by the Portuguese royal family as a hunting reserve. It is a pleasant course, ideal for all players, which winds through endless mountains, valleys and vineyards.