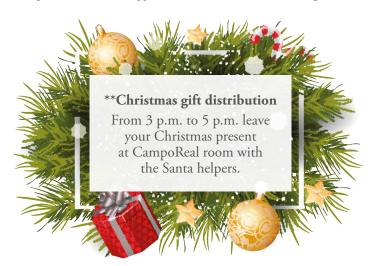

4 p.m. – Workshop "Make your Christmas crib"

10:30 p.m. – Distribution of gifts by Santa Claus \*\*

5:30 p.m. – Opening of the Wellington Bar 7 p.m. – Welcome drink

From 8 p.m. to 10 p.m. – Christmas eve dinner at the Grande Escolha restaurant From 8 p.m. to 10 p.m. – Christmas eve buffet at CampoReal room 11 p.m. – Christmas supper at Nourishment Hub and Wellington Bar

\*\* activity limited to one christmas gift per child from 0 to 12 years old.