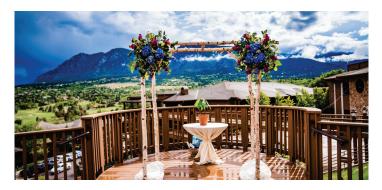

**Grand Rivers Terrace** | From an elevated position built into the hillside this terrace offers sweeping views of the resort grounds - including our private lake, lush golf course and majestic Cheyenne Mountain.