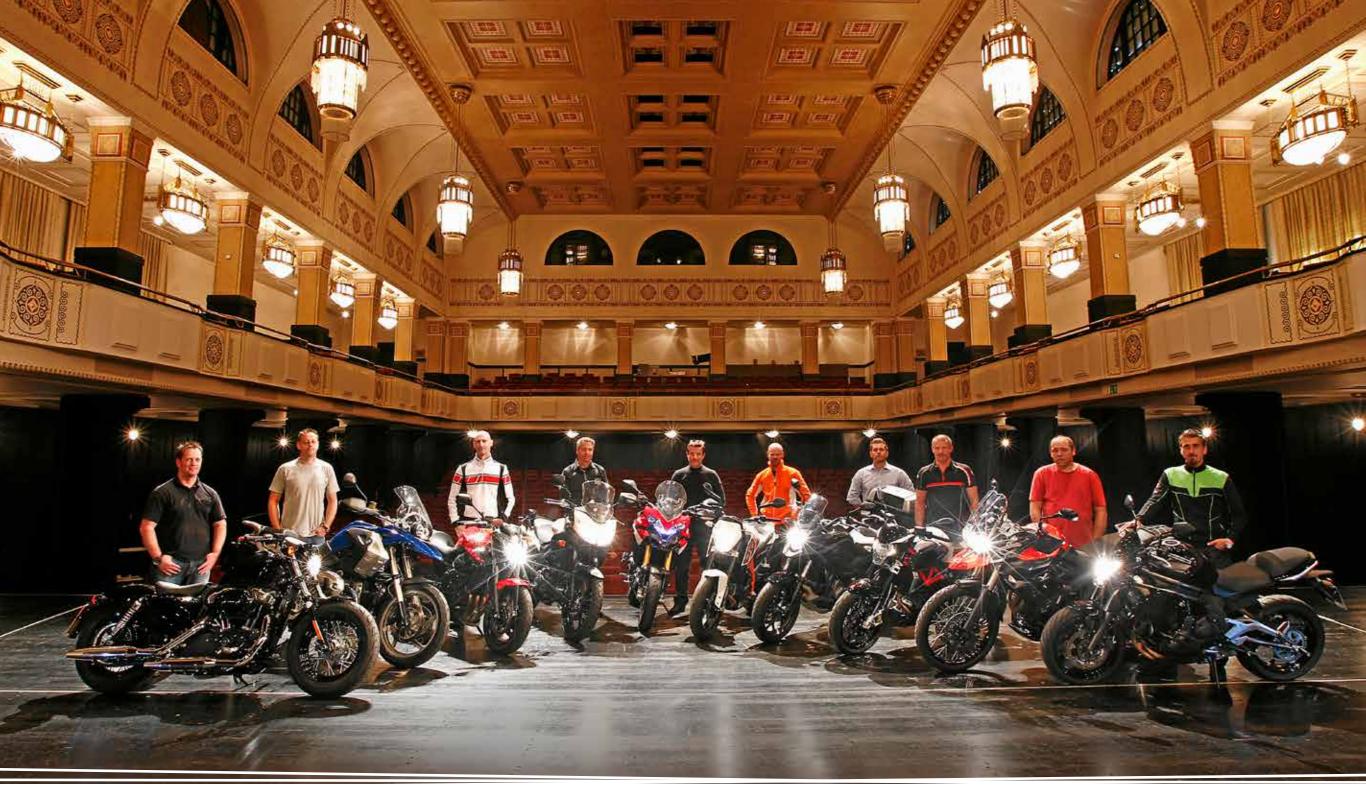

#### **DOLCE BAD NAUHEIM**

Tucked into the foothills of the Taunus Mountains in scenic Wetterau, Dolce Bad Nauheim is situated just 35 minutes from Frankfurt International Airport. Discover Bad Nauheim's no.1 hotel, a sanctuary of relaxation and productivity; distinguished by world-class service, classically styled accommodation, modern facilities and striking Art Nouveau design.

- · 159 guest rooms
- · 2 750 m² of meeting space
- · 27 meeting rooms
- · Only 35 minutes from Frankfurt airport
- · Until 730 participants
- · 2,750 square meters of dedicated indoor meeting space
- · Numerous outdoor options
- · 180+ car parking facilities
- · Several meeting rooms for display of vehicles
- · Beautiful Art Nouveau Theatre with access for small cars
- · Indoor and outdoor parking and display for up to 200 cars
- · Gas stations and car-wash plants nearby
- · TESLA vehicles are welcome, 3 loading stations in garage
- · No speed limits on many highways