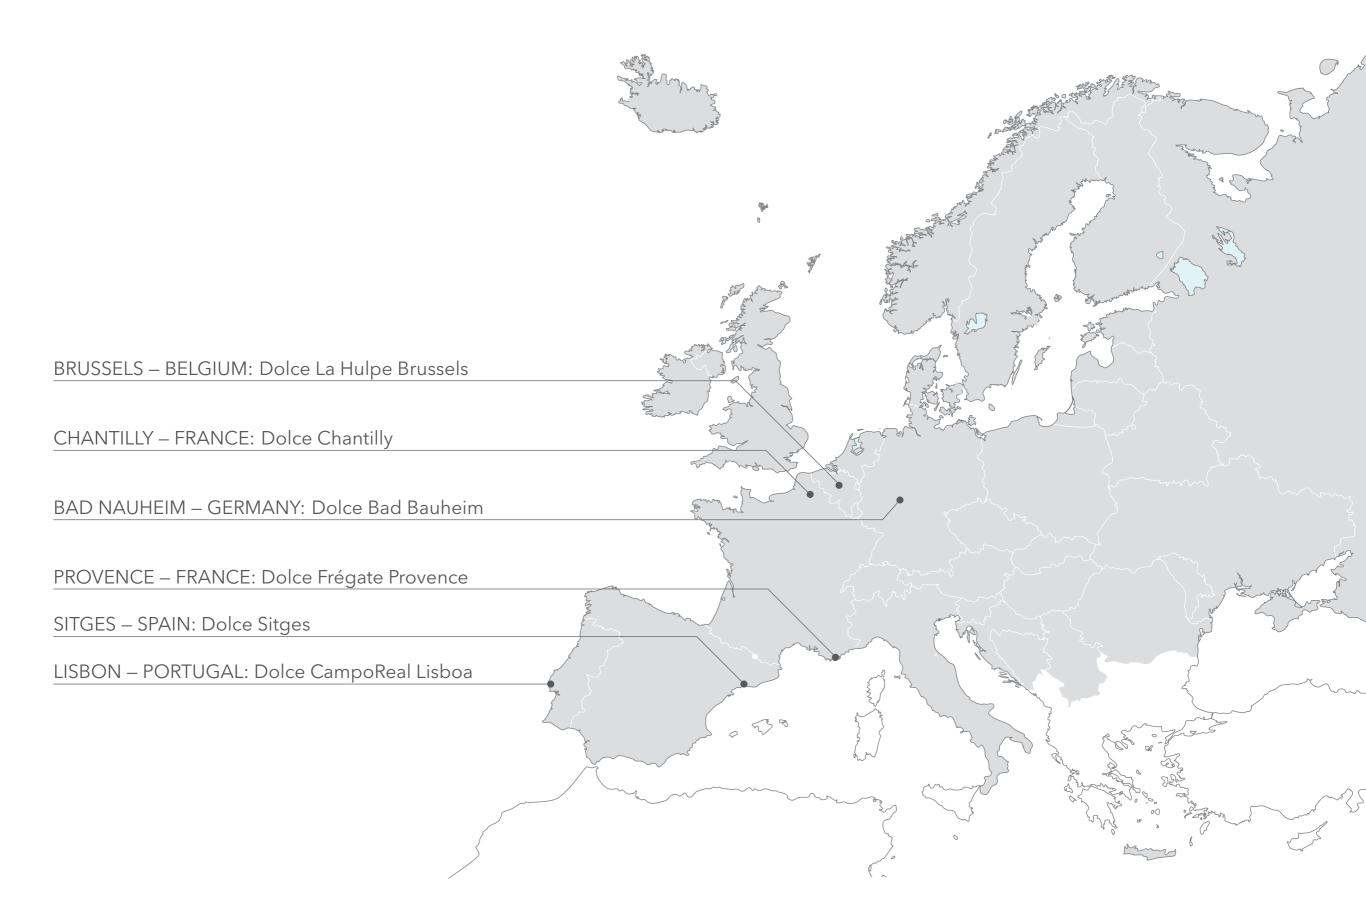

#### **DOLCE SITGES**

With a climate offering 300 days of sunshine a year and specially adapted to accommodate dynamic vehicle launches, the hotel offers a variety of car display options, and is easily accessible to picturesque mountain, coast and urban drives.

#### **DOLCE LA HULPE BRUSSELS**

The contemporary-designed Dolce La Hulpe Brussels is a particularly suitable venue for showcasing the latest generation of urban 'green' vehicles. Larger events can take advantage of exclusive hire options, with the possibility to present vehicles at strategic locations throughout the property.

#### **DOLCE CHANTILLY**

Dolce Chantilly provides an idyllic venue that can cater for a large range of automotive events. For clients looking for a private testing experience, the hotel is situated just 20 minutes from the CERAM proving ground, a highly versatile facility able to simulate almost all driving situations.

#### **DOLCE FRÉGATE PROVENCE**

Dolce Frégate Provence's facilities cover all the aspects needed for a vehicle launch including a breathtaking setting overlooking the Mediterranean and exceptional car display facilities at the entrance of the hotel. With year round sunshine and a network of lightly populated coastal roads, southern France is a popular location for vehicle manufacturers hosting experiential events for their new products.

#### **DOLCE CAMPOREAL LISBOA**

Located in Torres Vedras, just a 30-minute drive from Lisbon, Dolce CampoReal Lisboa offers unique tranquillity, as a result of its idyllic environment.

- · 151 guest rooms
- · 2 150 m² of meeting space
- · 23 meeting rooms
- · 540 m² of sea view exhibition space
- · Until 650 participants
- · Indoor and outdoor presentation area and 170 parking spaces
- · Private underground parking with charging points for electric cars
- · Protected landscape of Socorro and Archeira mountains, rich in roads and trails perfect for test drive
- · 40 min from Estoril circuit

#### **DOLCE BAD NAUHEIM**

Tucked into the foothills of the Taunus Mountains in scenic Wetterau, Dolce Bad Nauheim is situated just 35 minutes from Frankfurt International Airport. Discover Bad Nauheim's no.1 hotel, a sanctuary of relaxation and productivity; distinguished by world-class service, classically styled accommodation, modern facilities and striking Art Nouveau design.