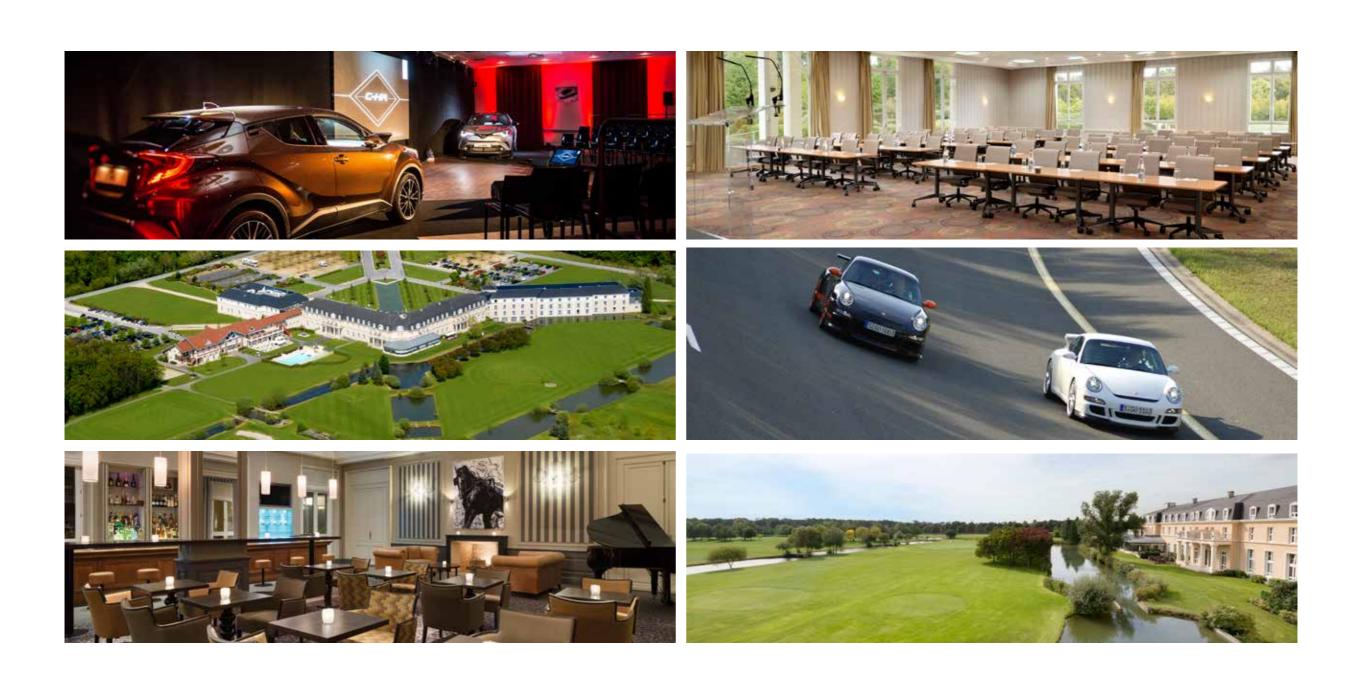

#### **DOLCE CHANTILLY**

Dolce Chantilly provides an idyllic venue that can cater for a large range of automotive events. For clients looking for a private testing experience, the hotel is situated just 20 minutes from the CERAM proving ground, a highly versatile facility able to simulate almost all driving situations.

- · 200 guests rooms
- $\cdot$  2000 m<sup>2</sup> of meeting spaces
- · 22 meeting rooms with natural daylight
- · CERAM test tracks : 14 km from Dolce Chantilly
- · 500 outdoor parking spaces
- · Outdoor presentation areas : up to 100 cars displayed
- · Indoor presentation areas : up to 5 cars displayed
- · Wide range of roads for dynamic test drive (motorway, cobbled roads, valleys...)
- · Gas station and car wash nearby
- · Loading station for electric cars
- · Possibility of privatizing

## imagine your next event at dolce chantilly