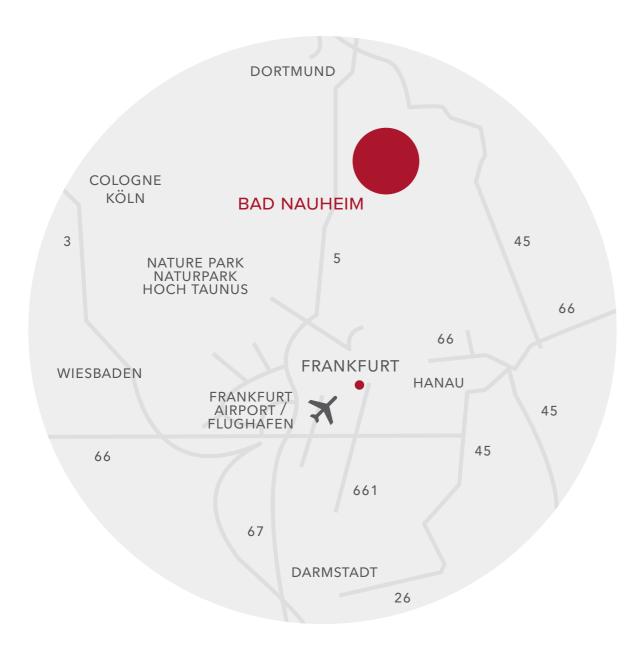

#### **DOLCE BAD NAUHEIM**

Tucked into the foothills of the Taunus Mountains in scenic Wetterau, Dolce Bad Nauheim is situated just 35 minutes from Frankfurt International Airport. Discover Bad Nauheim's no.1 hotel, a sanctuary of relaxation and productivity; distinguished by world-class service, classically styled accommodation, modern facilities and striking Art Nouveau design.

- · 159 guest rooms
- · 2 750 m² of meeting space
- · 27 meeting rooms
- · Only 35 minutes from Frankfurt airport
- · Until 730 participants
- · 2,750 square meters of dedicated indoor meeting space
- · Numerous outdoor options
- · 180+ car parking facilities
- · Several meeting rooms for display of vehicles
- · Beautiful Art Nouveau Theatre with access for small cars
- · Indoor and outdoor parking and display for up to 200 cars
- · Gas stations and car-wash plants nearby
- · TESLA vehicles are welcome, 3 loading stations in garage
- · No speed limits on many highways

## imagine your next event at dolce had nauheim

designed for successful motor events

DOLCE.COM