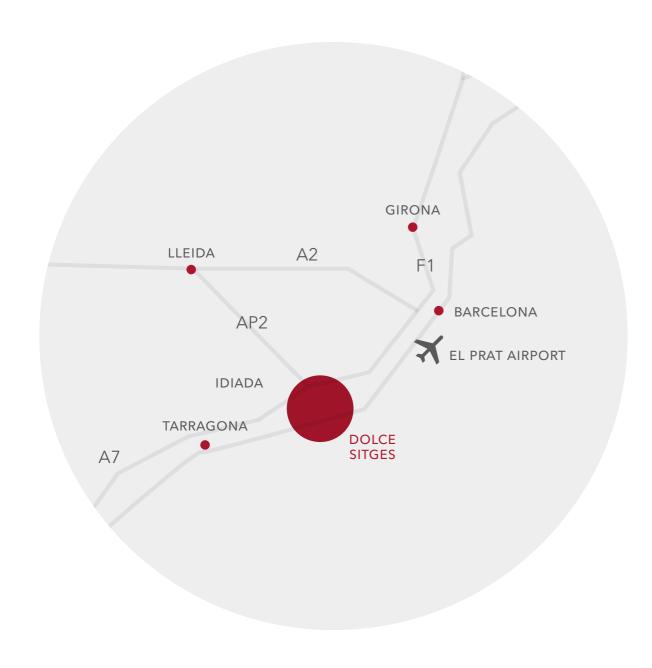

#### **DOLCE SITGES**

With a climate offering 300 days of sunshine a year and specially adapted to accommodate dynamic vehicle launches, the hotel offers a variety of car display options, and is easily accessible to picturesque mountain, coast and urban drives.

- · 263 guest rooms
- · 2175 m² of conference space including 40 meeting rooms
- · Indoor and outdoor presentation areas
- · Garage parking (147 parking places) and outdoor parking (68 parking places) with three charge points available, including two TESLA supercharges
- · Surrounded by world class race tracks and proving grounds
- · 35 minutes from Barcelona city center
- · 25 minutes from Barcelona International Airport
- · 37 km from Applus Idiada proving ground