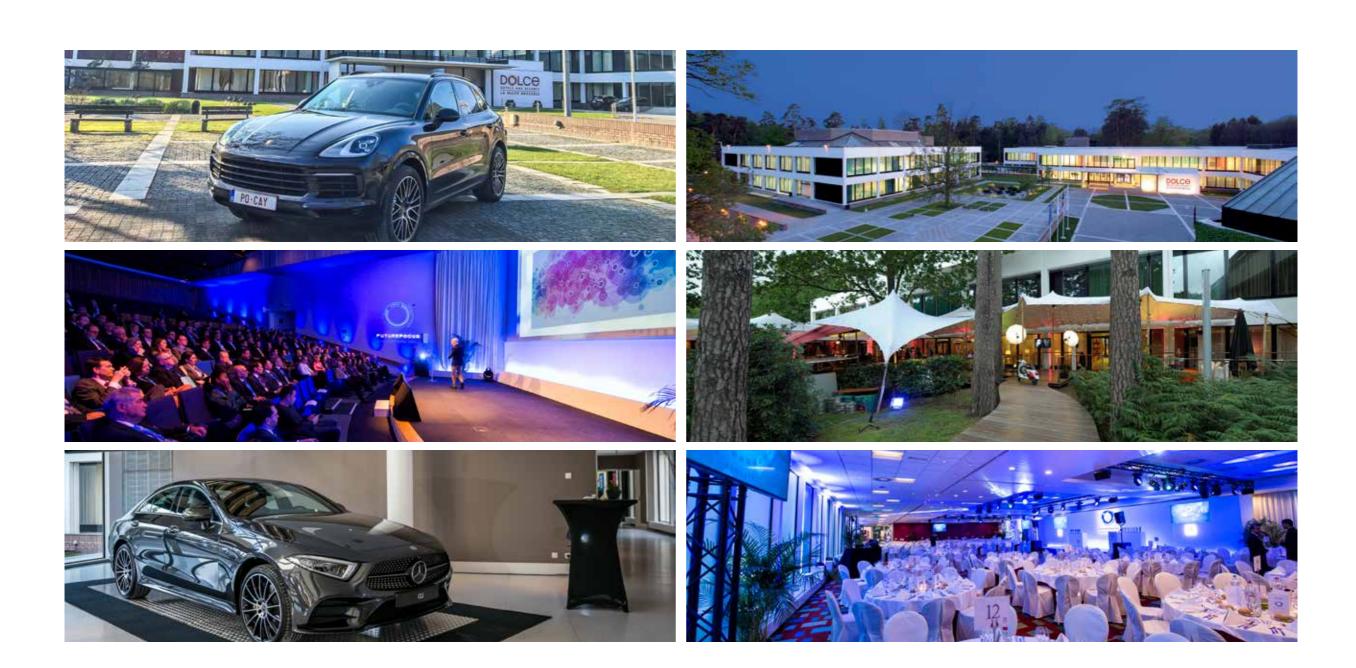

#### **DOLCE LA HULPE BRUSSELS**

The contemporary-designed Dolce La Hulpe Brussels is a particularly suitable venue for showcasing the latest generation of urban 'green' vehicles. Larger events can take advantage of exclusive hire options, with the possibility to present vehicles at strategic locations throughout the property.

- · 264 guest rooms
- $\cdot$  4500 m<sup>2</sup> of meeting space
- · 40 meeting rooms including 2 auditoriums
- · 450 parking spaces with charging points for electric vehicles
- · Comprehensive sustainability program
- $\cdot$  400 m<sup>2</sup> esplanade in front of the hotel accommodates a 10-vehicle display
- · Until 600 participants
- · Indoor and outdoor presentation areas
- · Meeting rooms for display of vehicles

## imagine your next event at dolce la hulpe brussels