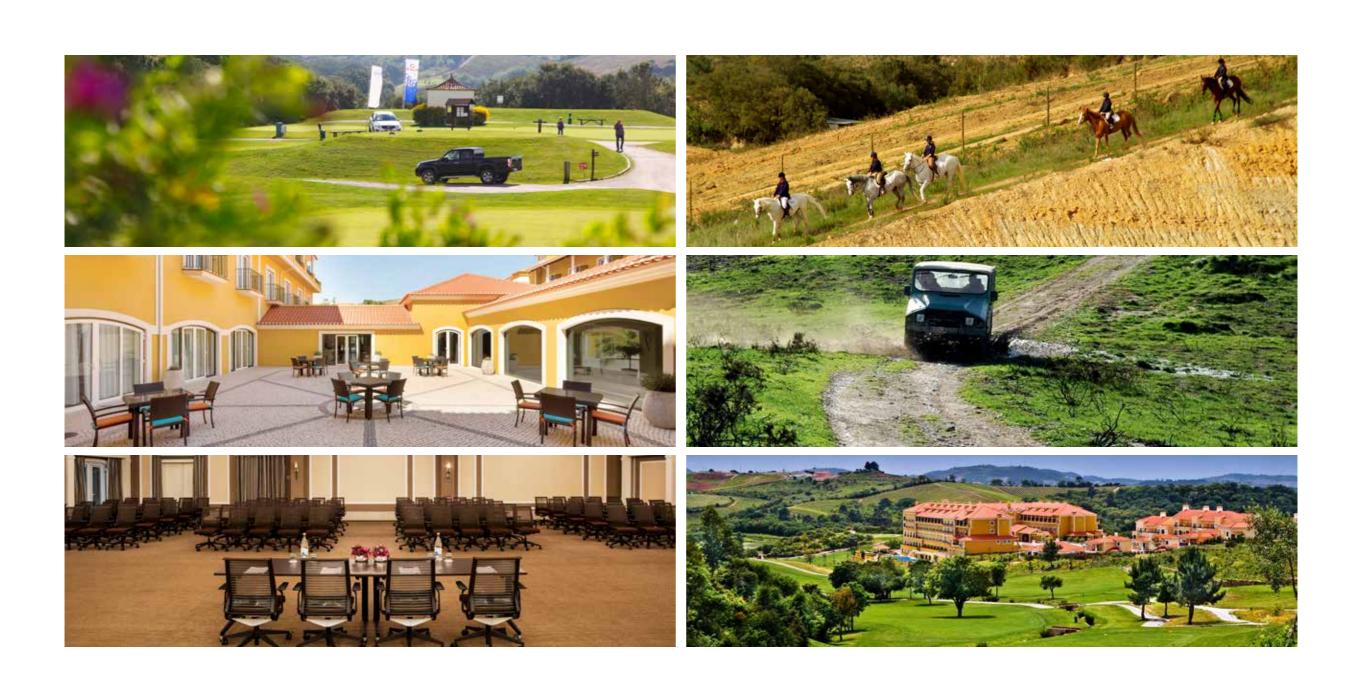

#### **DOLCE CAMPOREAL LISBOA**

Located in Torres Vedras, just a 30-minute drive from Lisbon, Dolce CampoReal Lisboa offers unique tranquillity, as a result of its idyllic environment.

- · 151 guest rooms
- · 2 150 m² of meeting space
- · 23 meeting rooms
- · 540 m² of sea view exhibition space
- · Until 650 participants
- · Indoor and outdoor presentation area and 170 parking spaces
- · Private underground parking with charging points for electric cars
- · Protected landscape of Socorro and Archeira mountains, rich in roads and trails perfect for test drive
- · 40 min from Estoril circuit