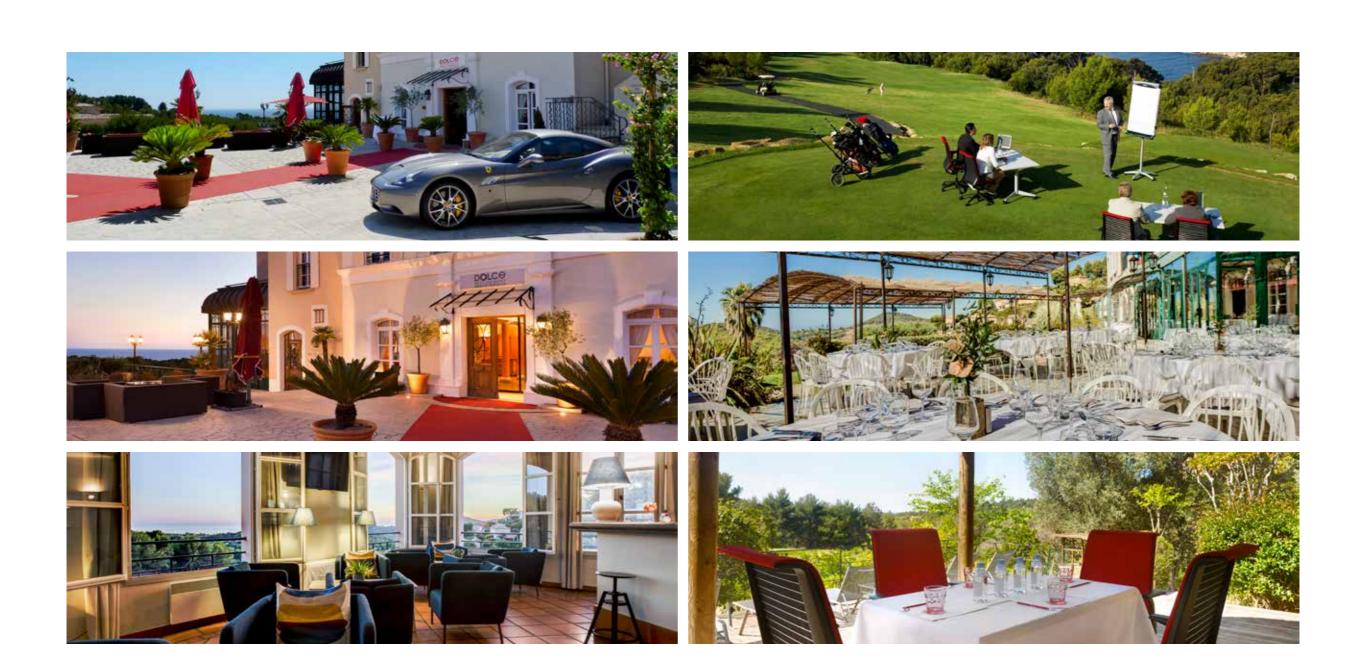

#### **DOLCE FRÉGATE PROVENCE**

Dolce Frégate Provence's facilities cover all the aspects needed for a vehicle launch including a breathtaking setting overlooking the Mediterranean and exceptional car display facilities at the entrance of the hotel. With year round sunshine and a network of lightly populated coastal roads, southern France is a popular location for vehicle manufacturers hosting experiential events for their new products.

- · 163 guest rooms
- $\cdot$  900 m<sup>2</sup> of meeting spaces
- · 15 meeting rooms
- $\cdot$  540 m<sup>2</sup> of sea view exhibition space
- · Private covered parking
- · Paul Ricard High Tech Test track nearby

## imagine your next event at dolce frégate provence