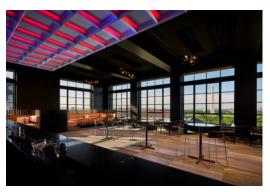

#### **COCKTAILS & CUISINE**

Go high or go low with panoramic rooftop views at Vue or downstairs at our new craft beer taproom and garden. Our iconic rooftop, Vue, takes inspiration from D.C.'s honeycomb metro and Brutalist design, incorporating floor-to-ceiling glass for maximum transparency. Or head below street level and behind closed doors to sample an expansive selection of craft brews to the beat of D.C.'s homegrown GoGo music.