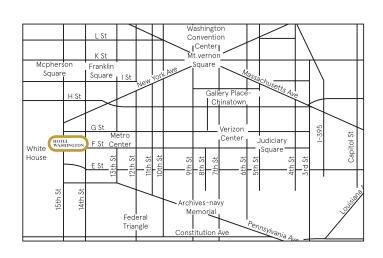

#### **SURROUNDING AIRPORTS**

Ronald Regan Washington National Airport: 4.4 miles / 11 minute drive Dulles International Airport: 26 miles / 32 minute drive

Baltimore-Washington International Airport: 31 miles / 76 minute drive

#### **NEARBY ATTRACTIONS**

The White House: .3 miles / 6 minute walk Washington Monument: .6 miles / 12 minute walk

Metro Center: .3 miles / 6 minute walk

Constitution Ave, Start of The National Mall: .4 miles / 9 minute walk

K Street: .4 miles / 8 minute walk

Lincoln Memorial: 1.3 miles / 5 minute drive United States Capitol: 1.7 miles / 9 minute drive Union Station: 2 miles / 10 minute drive Tidal Basin: 1.7 miles / 9 minute drive Georgetown: 1.6 miles / 11 minute drive