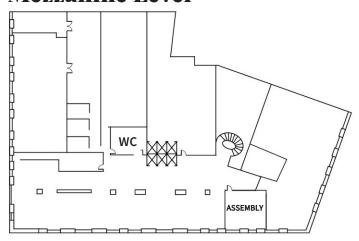

## **Mezzanine Level**

## **Roof Level**

| Room Name                  | Dim. (l x w) | Area sq. ft. | Height | Banq. | Thtr. | Conf. | Rec. | Class | U-Shape | H-Sq. | Dinner Dance |
|----------------------------|--------------|--------------|--------|-------|-------|-------|------|-------|---------|-------|--------------|
| Grand Ballroom             | 99' x 69'    | 6,205        | 15'6"  | 240   | 230   | 50    | 600  | 200   | 50      | 55    | 220          |
| Grand Ballroom Prefunction | 51' x 89'    | 2,149        | 12'6"  |       |       |       | 240  |       |         |       |              |
| Freedom                    | 59' x 32'    | 1,888        | 18'    | 120   | 230   | 48    | 225  | 120   | 50      | 60    | 120          |
| Freedom I                  | 30' x 32'    | 935          | 18'    | 50    | 100   | 24    | 150  | 60    | 30      | 40    | 40           |
| Freedom II                 | 29' x 34'    | 986          | 18'    | 50    | 100   | 24    | 150  | 60    | 30      | 40    | 40           |
| Freedom Prefunction        | 46' x 21'    | 768          | 9'5"   |       |       |       | 80   |       |         |       |              |
| Assembly                   | 15' x 29'    | 440          | 7'5"   |       |       | 8     |      |       |         |       |              |
| Elevation                  | 68' x 35'    | 2,336        | 15'    | 180   | 230   | 48    | 250  | 150   | 54      | 60    | 150          |
| Elevation Prefunction      | 22' x 36'    | 595          | 11'    |       |       |       |      |       |         |       |              |