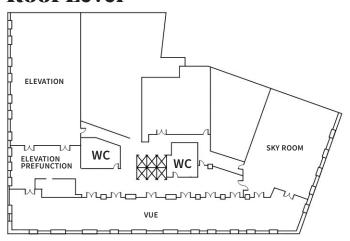

## **Roof Level**

| Room Name                  | Dim. (l x w) | Area sq. ft. | Height | Banq. | Thtr. | Conf. | Rec. | Class | U-Shape | H-Sq. | Dinner Dance |
|----------------------------|--------------|--------------|--------|-------|-------|-------|------|-------|---------|-------|--------------|
| Grand Ballroom             | 99' x 69'    | 6,205        | 15'6"  | 240   | 230   | 50    | 600  | 200   | 50      | 55    | 220          |
| Grand Ballroom Prefunction | 51' x 89'    | 2,149        | 12'6"  |       |       |       | 240  |       |         |       |              |
| Freedom                    | 59' x 32'    | 1,888        | 18'    | 120   | 230   | 48    | 225  | 120   | 50      | 60    | 120          |
| Freedom I                  | 30' x 32'    | 935          | 18'    | 50    | 100   | 24    | 150  | 60    | 30      | 40    | 40           |
| Freedom II                 | 29' x 34'    | 986          | 18'    | 50    | 100   | 24    | 150  | 60    | 30      | 40    | 40           |
| Freedom Prefunction        | 46' x 21'    | 768          | 9'5"   |       |       |       | 80   |       |         |       |              |
| Assembly                   | 15' x 29'    | 440          | 7'5"   |       |       | 8     |      |       |         |       |              |
| Elevation                  | 68' x 35'    | 2,336        | 15'    | 180   | 230   | 48    | 250  | 150   | 54      | 60    | 150          |
| Elevation Prefunction      | 22' x 36'    | 595          | 11'    |       |       |       |      |       |         |       |              |