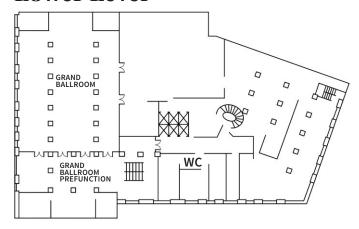

## **Lobby Level**

## **Lower Level**

## **Roof Level**

| Room Name                  | Dim. (l x w) | Area sq. ft. | Height | Banq. | Thtr. | Conf. | Rec. | Class | U-Shape | H-Sq. | Dinner Dance |
|----------------------------|--------------|--------------|--------|-------|-------|-------|------|-------|---------|-------|--------------|
| Grand Ballroom             | 99' x 69'    | 6,205        | 15'6"  | 240   | 230   | 50    | 600  | 200   | 50      | 55    | 220          |
| Grand Ballroom Prefunction | 51' x 89'    | 2,149        | 12'6"  |       |       |       | 240  |       |         |       |              |
| Freedom                    | 59' x 32'    | 1,888        | 18'    | 120   | 230   | 48    | 225  | 120   | 50      | 60    | 120          |
| Freedom I                  | 30' x 32'    | 935          | 18'    | 50    | 100   | 24    | 150  | 60    | 30      | 40    | 40           |
| Freedom II                 | 29' x 34'    | 986          | 18'    | 50    | 100   | 24    | 150  | 60    | 30      | 40    | 40           |
| Freedom Prefunction        | 46' x 21'    | 768          | 9'5"   |       |       |       | 80   |       |         |       |              |
| Assembly                   | 15' x 29'    | 440          | 7'5"   |       |       | 8     |      |       |         |       |              |
| Elevation                  | 68' x 35'    | 2,336        | 15'    | 180   | 230   | 48    | 250  | 150   | 54      | 60    | 150          |
| Elevation Prefunction      | 22' x 36'    | 595          | 11'    |       |       |       |      |       |         |       |              |