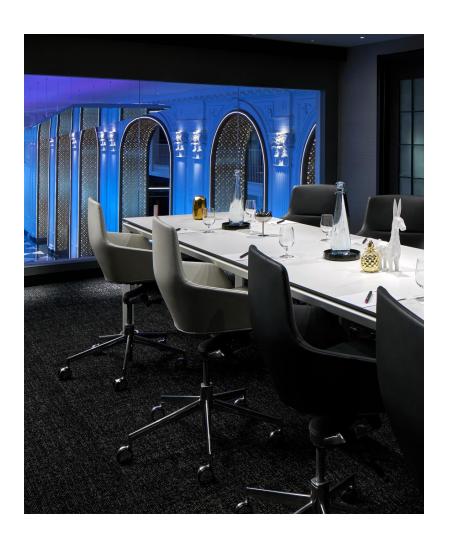

#### **MEETINGS AND EVENTS**

Expert planners are here to handle your next meeting or event. Our 12,000 sq. ft. of meeting and event space, featuring seven state-of-the-art meeting rooms and conference spaces, is sure to delight all attendees. Feel the proximity to power in our rooftop ballroom with an adjoining outdoor terrace overlooking The White House. Or make a statement in our spacious 6,000 sq. ft. Grand Ballroom. Whether an intimate group or large conference, boundaries are sure to be pushed during discourse. Work or play, we take care of business. No problem.