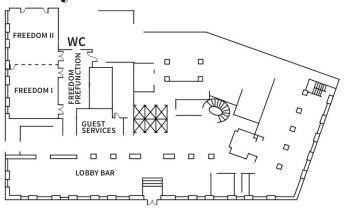

## **Lobby Level**

## **Lower Level**

## **Mezzanine Level**

## **Roof Level**

| Room Name                  | Dim. (l x w) | Area sq. ft. | Height | Banq. | Thtr. | Conf. | Rec. | Class | U-Shape | H-Sq. | Dinner Dance |
|----------------------------|--------------|--------------|--------|-------|-------|-------|------|-------|---------|-------|--------------|
| Grand Ballroom             | 99' x 69'    | 6,205        | 15'6"  | 240   | 230   | 50    | 600  | 200   | 50      | 55    | 220          |
| Grand Ballroom Prefunction | 51' x 89'    | 2,149        | 12'6"  |       |       |       | 240  |       |         |       |              |
| Freedom                    | 59' x 32'    | 1,888        | 18'    | 120   | 230   | 48    | 225  | 120   | 50      | 60    | 120          |
| Freedom I                  | 30' x 32'    | 935          | 18'    | 50    | 100   | 24    | 150  | 60    | 30      | 40    | 40           |
| Freedom II                 | 29' x 34'    | 986          | 18'    | 50    | 100   | 24    | 150  | 60    | 30      | 40    | 40           |
| Freedom Prefunction        | 46' x 21'    | 768          | 9'5"   |       |       |       | 80   |       |         |       |              |
| Assembly                   | 15' x 29'    | 440          | 7'5"   |       |       | 8     |      |       |         |       |              |
| Elevation                  | 68' x 35'    | 2,336        | 15'    | 180   | 230   | 48    | 250  | 150   | 54      | 60    | 150          |
| Elevation Prefunction      | 22' x 36'    | 595          | 11'    |       |       |       |      |       |         |       |              |