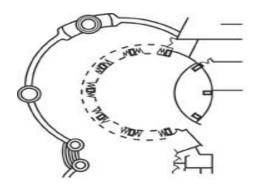

# **Function Area Set-up:**

Reception Style: 20 guests Theater Style: 20 guests Conference Style: 12 guests

Discovery Room Floor Plan

# **Discovery Room**

#### **Function Area Dimensions:**

1,600 Square Feet 43' long by 37' wide 10' ceilings

# **Function Area Set-up:**

Reception Style: 75 guests Theater Style: 75 guests Banquet Style: 60 guests Classroom Style: 30 guests Horseshoe Style: 35 guests