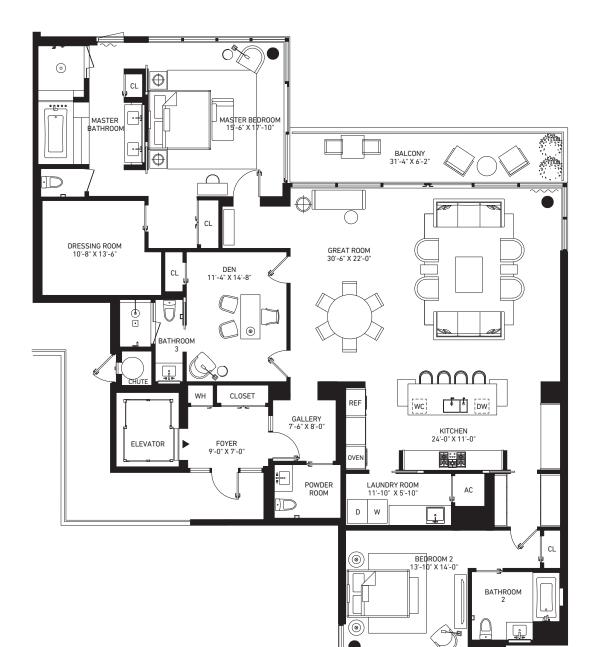

## **RESIDENCE D**

2 BEDROOMS + DEN 3 BATHROOMS 1 POWDER ROOM

| INTERIOR | 2,606 Sq Ft | 242 Sq M |
|----------|-------------|----------|
| EXTERIOR | 192 Sq Ft   | 18 Sq M  |
| TOTAL    | 2,798 Sq Ft | 260 Sq M |