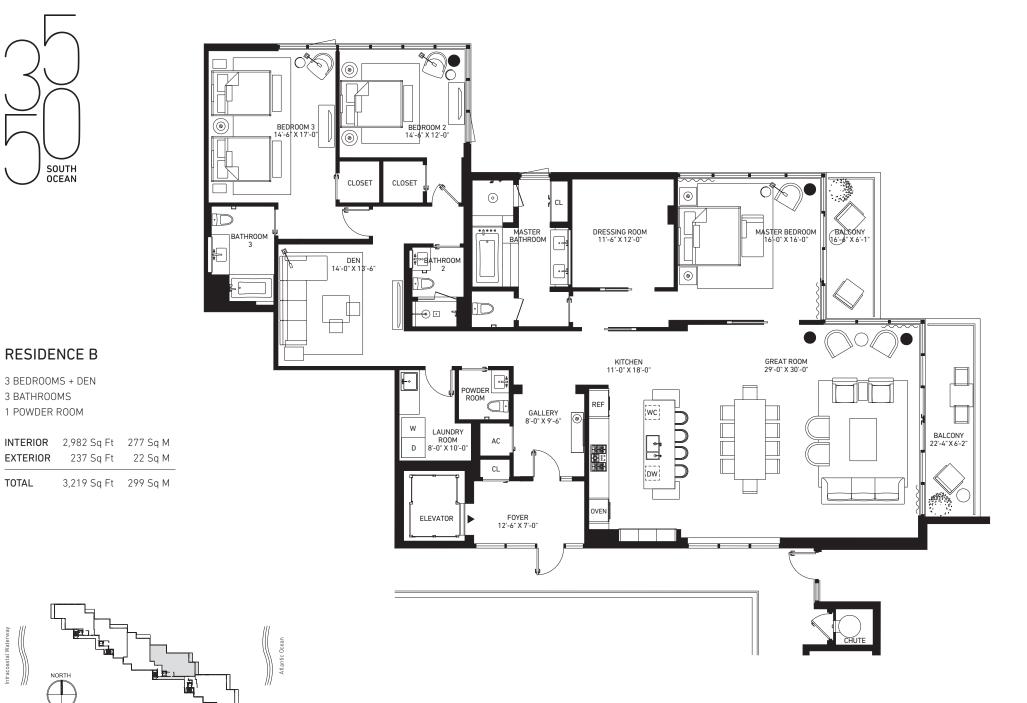

**RESIDENCE B** 

3 BEDROOMS + DEN

237 Sq Ft

3 BATHROOMS

EXTERIOR

TOTAL

Intracoastal Waterway

NORTH

1 POWDER ROOM

Exclusive Sales & Marketing by Douglas Elliman Development Marketing

Contact epresentations connote enelled upon as connectly stating the nepresentations of the developer. For connect representations, make reference to this brochure and to the documents required by section 718.008, FLORIDA statutes. To be funnished by a developer to a buyen or lesse: this offering is made only by the prospectus for the condominum and nost attemnts should be refueld upon as the presentations, presentations of the developer for constructions of the developer to a buyen or lesse: this offering is made only by the prospectus for the condominum and nost attemnts should be refueld upon as the presentations, presen